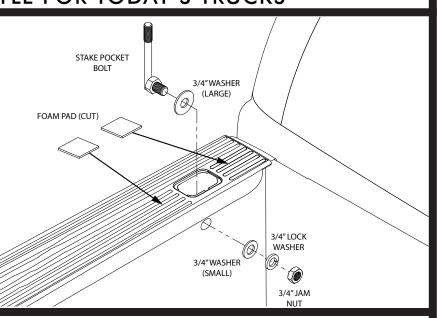

# FUNCTION AND STYLE FOR TODAY'S TRUCKS

1

Install each stake pocket bolt (driver and passenger) through the slot on the truck bed as shown. Cut foam pads into 2 pieces (total of 4) Apply to truck rail in front and behind stake pocket.

800-265-8137 or locally 905 849-3633.

Other ways to reach BACKRACK:

Fax **905-849-4116** 

email: techsupport@backrack.ca

The BACKRACK is secured to your truck with a pair of "Stake Pocket Bolts" specifically designed for your make and model of truck. These bolts mount into each of the two front stake pockets. The BACKRACK assembly sits on the bed rails of your truck and is secured to these Stake Pocket Bolts. If your truck has a BEDLINER we suggest you remove it to install the Stake Pocket Bolts