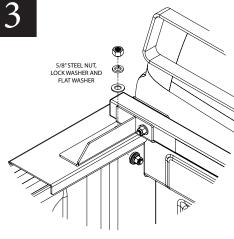

KIT #30109

Fasten Backrack assembly to the stake pocket bolt as shown.

Center the Backrack assembly on the truck and final torque all bolts starting with the nuts on the rail mount or toolbox bracket and finally the main BACKRACK carriage bolt

KIT #30109