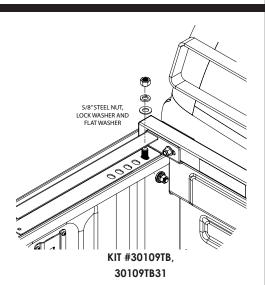

KIT #30109

Fasten Backrack assembly to the stake pocket bolt as shown.

Center the Backrack assembly on the truck and final torque all bolts starting with the nuts on the rail mount or toolbox bracket and finally the main BACKRACK carriage bolt

KIT #30109