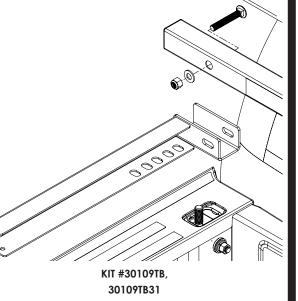

2

Fasten Backrack to the Rail mount bracket, or Toolbox bracket. Finger tighten at this stage.

Install rail plate for standard kit

\*\*IMPORTANT\*\*
Install the carriage bolt as shown in the diagram with the round head closest to the cab. Failure to do so could result in damage to the cab or rear window.