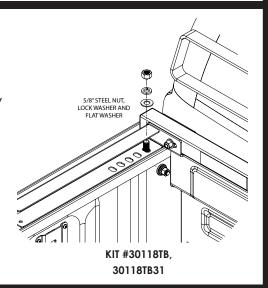

#### PARTS LIST FOR KIT #30118TB, 30118TB31

| PART            | DESCRIPTION                         | QTY |  |
|-----------------|-------------------------------------|-----|--|
| TB503D          | Toolbox Bracket Driver              | 1   |  |
| TB503P          | Toolbox Bracket Passenger           | 1   |  |
| OR              |                                     |     |  |
| TB901D          | 31" Toolbox Bracket Driver          | 1   |  |
| TB901P          | 31" Toolbox Bracket Passenger       | 1   |  |
| HARDWARE BAG519 |                                     |     |  |
| INST041         | Installation Instructions           | 1   |  |
| SBY518S         | Stake Pocket Bolt                   | 2   |  |
| FYZ008          | 1/2"-20 Nylon Hex Lock Nut          | 2   |  |
| FYZ009          | 1/2"-13 Hex Nut                     | 2   |  |
| FYZ010          | 1/2" Lock Waser                     | 2   |  |
| FYZ011          | 1/2" Flat Washer                    | 4   |  |
| FYZ014          | 1/2"-20 x 3.25 Carrige Bolt Grade 8 | 2   |  |
| FYZ016          | 5/8"-11 Hex Nut                     | 2   |  |
| FYZ017          | 5/8" Lock Washer                    | 2   |  |
| FYZ018          | 5/8" Flat Washer                    | 2   |  |

# FUNCTION AND STYLE FOR TODAY'S TRUCKS

Insert stake pocket bolt, fasten as shown with supplied bolt plate, washers and nuts.

Make sure the stake pocket bolt tabs are correctly seated in slot on truck bed. Hand tighten until final step.