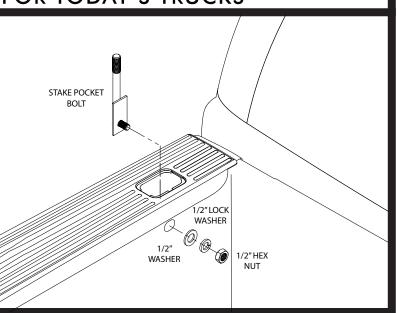

# FUNCTION AND STYLE FOR TODAY'S TRUCKS

Insert stake pocket bolt, fasten as shown with supplied bolt plate, washers and nuts.

Make sure the stake pocket bolt tabs are correctly seated in slot on truck bed. Hand tighten until final step.