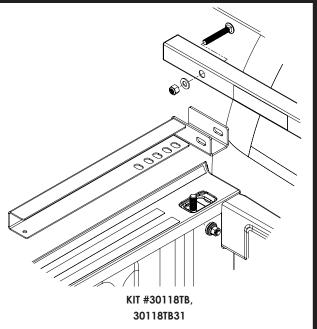

2

Fasten Backrack to the Rail mount bracket, or Toolbox bracket. Finger tighten at this stage.

\*\*IMPORTANT\*\*
Install the carriage bolt as shown in the diagram with the round head closest to the cab. Failure to do so could result in damage to the cab or rear window.