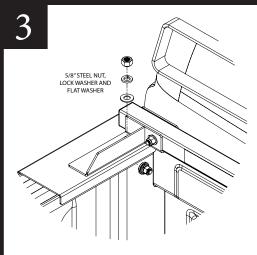

KIT #30118

KIT #30118

Fasten Backrack Assembly to the Stake pocket bolt as shown.

Center the Backrack assembly on the truck and final torque all bolts starting with the nuts on the inside of the truck bed, then the rail mount or toolbox bracket and finally the main BACKRACK carriage bolt