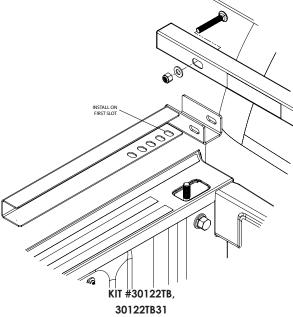

2 INSTALLON FIRST HOLE

Fasten Backrack to the Rail mount bracket, or Toolbox bracket. Finger tighten at this stage.

\*\*IMPORTANT\*\*
Install the carriage bolt as shown in the diagram with the round head closest to the cab. Failure to do so could result in damage to the cab or rear window.