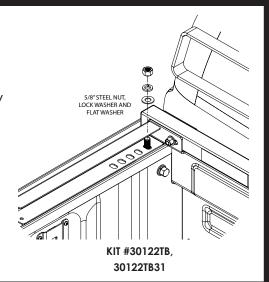

KIT #30124

KIT #30124

Fasten Backrack Assembly to the Stake pocket bolt as shown.

Center the Backrack assembly on the truck and final torque all bolts starting with the nuts on the inside of the truck bed, then the rail mount or toolbox bracket and finally the main BACKRACK carriage bolt