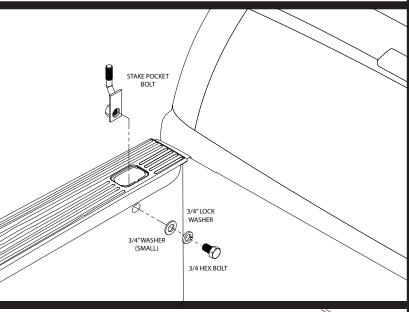

> 800-265-8137 or locally 905 849-3633. Other ways to reach BACKRACK: Fax 905-849-4116

email: techsupport@backrack.ca

The BACKRACK is secured to your truck with a pair of "Stake Pocket Bolts" specifically designed for your make and model of truck. These bolts mount into each of the two front stake pockets. The BACKRACK assembly sits on the bed rails of your truck and is secured to these Stake Pocket Bolts. If your truck has a BEDLINER we suggest you remove it to install the Stake Pocket Bolts

# FUNCTION AND STYLE FOR TODAY'S TRUCKS

Insert stake pocket bolt, fasten as shown with supplied bolt plate, washers and nuts.

Make sure the stake pocket bolt tabs are correctly seated in slot on truck bed. Hand tighten until final step.