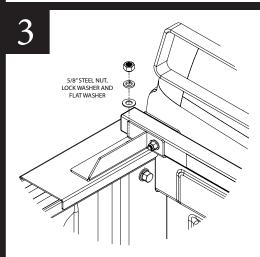

KIT #30124

KIT #30124

Fasten Backrack Assembly to the Stake pocket bolt as shown.

Center the Backrack assembly on the truck and final torque all bolts starting with the nuts on the inside of the truck bed, then the rail mount or toolbox bracket and finally the main BACKRACK carriage bolt