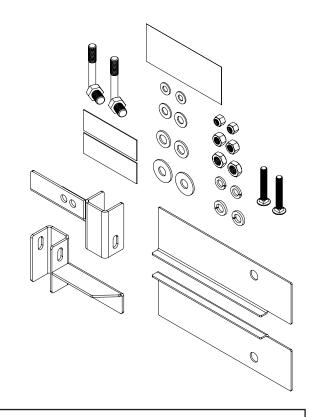

#### PARTS LIST FOR KIT #30127

| PART            | DESCRIPTION                         | QTY |
|-----------------|-------------------------------------|-----|
| RMB503D         | Rail Mount Bracket Driver           | 1   |
| RMB503P         | Rail Mount Bracket Passenger        | 1   |
| RP527D          | Rail Plate Driver                   | 1   |
| RP527P          | Rail Plate Passenger                | 1   |
| HARDWARE BAG517 |                                     |     |
| INST006         | Installation Instructions           | 1   |
| SBY517S         | Stake Pocket Bolt                   | 2   |
| FYZ008          | 1/2"-20 Nylon Hex Lock Nut          | 2   |
| FYZ011          | 1/2" Flat Washer                    | 2   |
| FYZ014          | 1/2"-20 x 3.25 Carrige Bolt Grade 8 | 2   |
| FYZ016          | 5/8"-11 Hex Nut                     | 2   |
| FYZ017          | 5/8" Lock Washer                    | 2   |
| FYZ018          | 5/8" Flat Washer                    | 2   |
| FYZ019          | 3/4"-10 Jam Nut                     | 2   |
| FYZ020          | 3/4" Lock Washer                    | 2   |
| FYZ021          | 3/4" Flat Washer                    | 2   |
| FYZ022          | 3/4" Large Flat Washer              | 2   |
| SF002           | 2" x 6" Foam Pad                    | 2   |