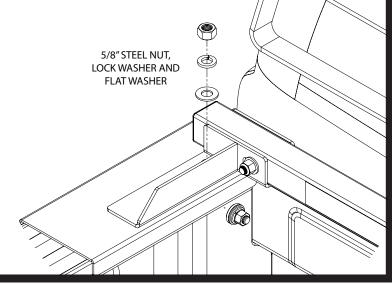

# FUNCTION AND STYLE FOR TODAY'S TRUCKS

For each stake pocket bolt (driver and passenger) install large washer over the 3/4" bolt end of stake pocket bolt, and through the slot on the truck bed. Install the 3/4" small steel washer, lock washer and nut. Leave

STAKE POCKET
BOLT

3/4"WASHER
(LARGE)

3/4"LOCK
WASHER
(SMALL)

3/4"JAM
NUT

2

Fasten Backrack to the Rail mount bracket, or Toolbox bracket. Finger tighten at this stage.

assembly finger tight at

this stage.