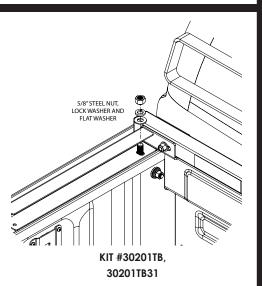

1

2

Fasten Backrack to the Rail mount bracket, or Toolbox bracket. Finger tighten at this stage.

\*\*IMPORTANT\*\* Install the carriage bolt as shown in the diagram with the round head closest to the cab. Failure to do so could result in damage to the cab or rear window. KIT #30201TB, 30201TB31