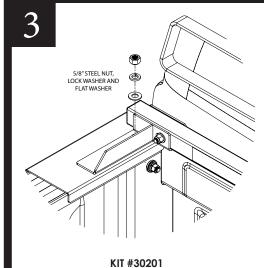

3/4″ LOCK WASHER

Ô

3/4" JAM NUT

(0)

3/4"WASHER

(SMALL)

KIT #30201

Fasten Backrack Assembly to the Stake pocket bolt as shown. Center the Backrack assembly

on the truck and final torque all bolts starting with the nuts on the inside of the truck bed, then the rail mount or toolbox bracket and finally the main BACKRACK carriage bolt