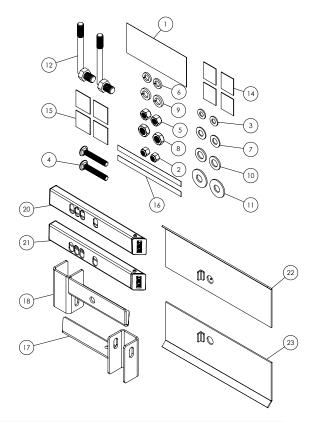

| #  | PART                 | DESCRIPTION                          | QTY |
|----|----------------------|--------------------------------------|-----|
| 1  | INST206              | Installation Instructions            | 1   |
| 2  | FYZ008               | 1/2"-20 Nylon Hex Lock Nut           | 2   |
| 3  | FYZ011               | 1/2" Flat Washer                     | 2   |
| 4  | FYZ014               | 1/2"-20 x 3.25" Carrige Bolt Grade 8 | 2   |
| 5  | FYZ016               | 5/8"-11 Hex Nut                      | 2   |
| 6  | FYZ017               | 5/8" Lock Washer                     | 2   |
| 7  | FYZ018               | 5/8" Flat Washer                     | 2   |
| 8  | FYZ019               | 3/4"-10 Jam Nut                      | 2   |
| 9  | FYZ020               | 3/4" Lock Washer                     | 2   |
| 10 | FYZ021               | 3/4" Flat Washer                     | 2   |
| 11 | FYZ022               | 3/4" Large Flat Washer               | 2   |
| 12 | SBY626S              | Stake Pocket Bolt                    | 2   |
| 13 | DB9X8ET              | Poly Bag                             | 1   |
| 14 | SF004                | Foam Pad                             | 4   |
| 15 | SF005                | 2 Sided Tape SPGPSA1x2x2             | 4   |
| 16 | Small BACKRACK Decal | BACKRACK DECAL 5/8" x 9"             | 2   |
| 17 | RMB326P              | Rail Mount Bracket Passenger         | 1   |
| 18 | RMB326D              | Rail Mount Bracket Driver            | 1   |
| 19 | CTN020               | Cardboard Box                        | 1   |
| 20 | TCA003D              | Tonneau Cover Adapter Driver         | 1   |
| 21 | TCA003P              | Tonneau Cover Adapter Passenger      | 1   |
| 22 | RP426D               | Rail Plate Driver Side               | 1   |
| 23 | RP426P               | Rail Plate Passenger Side            | 1   |