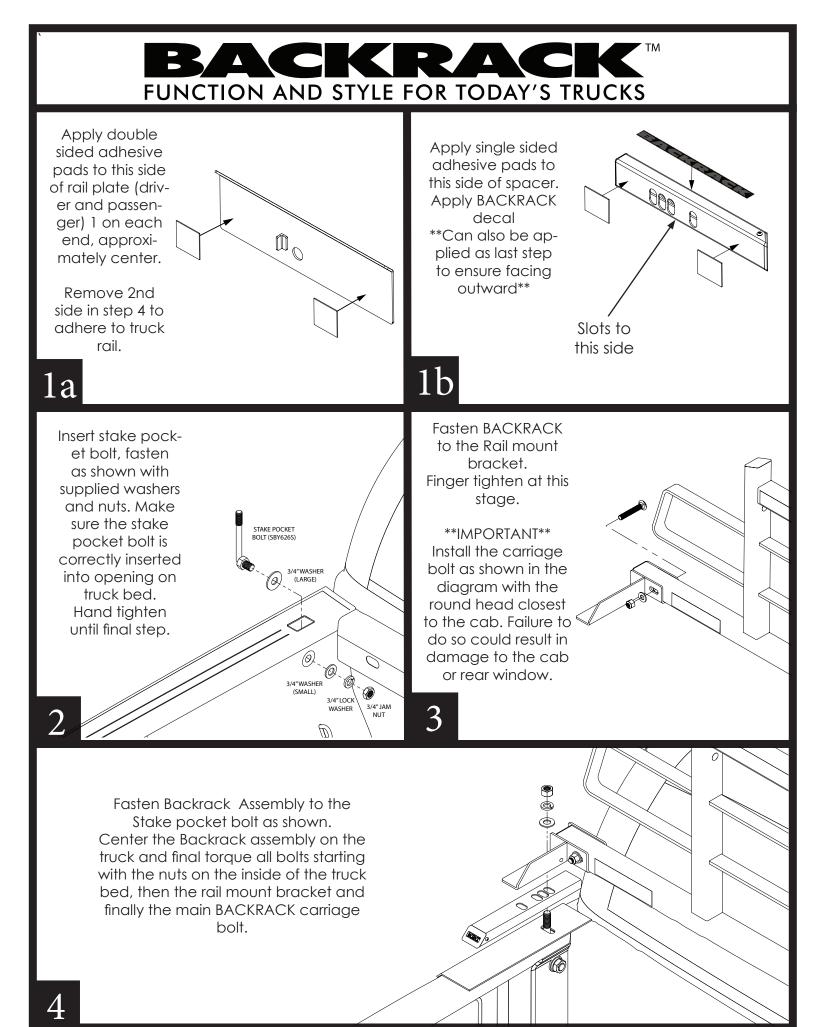

The BACKRACK is secured to your truck with a pair of "Stake Pocket Bolts" specifically designed for your make and model of truck. These bolts mount into each of the two front stake pockets. The BACKRACK assembly sits on the bed rails of your truck and is secured to these Stake Pocket Bolts. If your truck has a BEDLINER we suggest you remove it to install the Stake Pocket Bolts