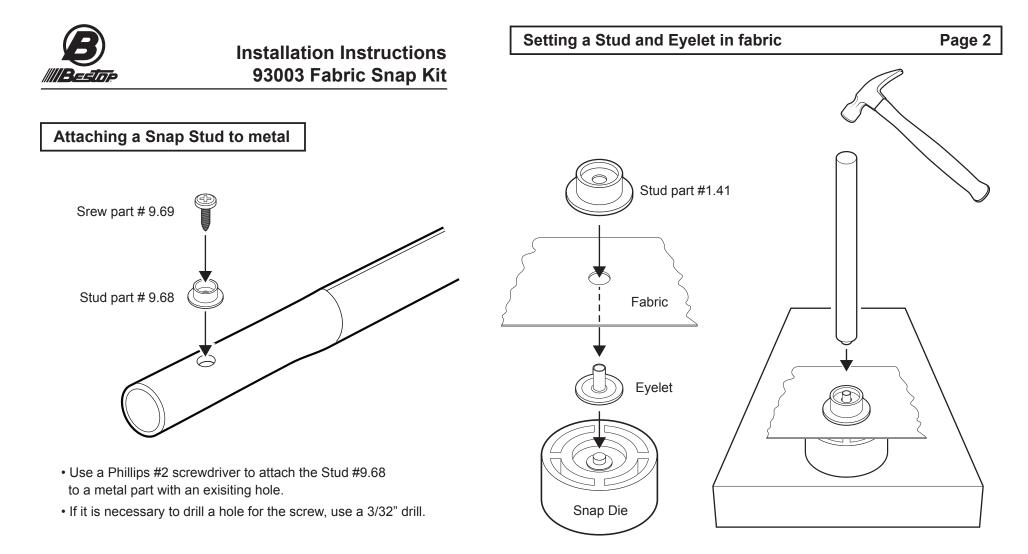

- Punch a hole in the fabric.
- Place the Snap Die on a firm surface.
- Place the Eyelet in the nipple side of the Snap Die.
- Place the fabric hole over the post on the Eyelet.
- Place a Stud over the Eyelet post.
- Place the nipple end of the Snap Punch on top of the Eyelet post.
- Strike the Snap Punch with a hammer until the top of the post rolls over to securely hold the Eyelet and Stud together.