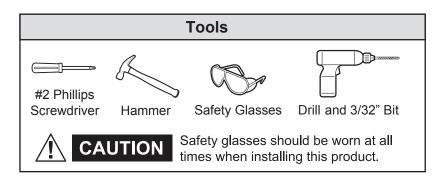

## Installation Tips

Read and follow, precisely, all installation instructions provided when installing this product. Failure to do so may result in a poor fit, and could place occupants of the vehicle in a potentially dangerous situation.