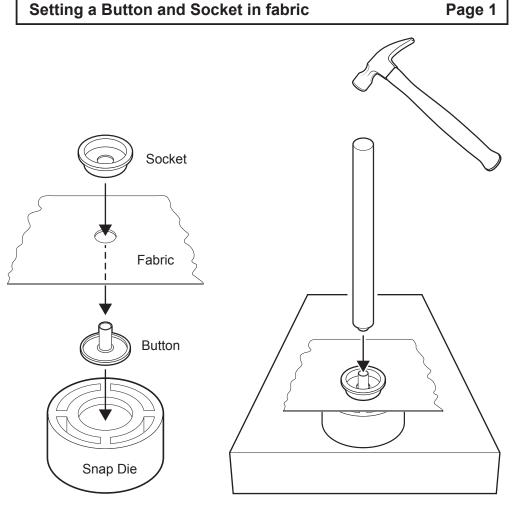

- Punch a hole in the fabric.
- Place the Snap Die on a firm surface.
- Place the Button in the smooth recess side of the Snap Die.
- Place the fabric hole over the post on the underside of the Button.
- Place a Socket over the button post.
- Place the nipple end of the Snap Punch on top of the button post.
- Strike the Snap Punch with a hammer until the top of the post rolls over to securely hold the Button and Socket together.