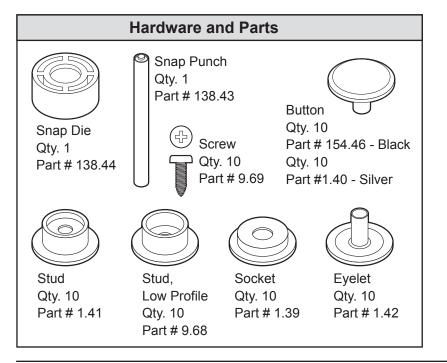

## Installation Instructions 93003 Fabric Snap Kit

## Installation Tips

Read and follow, precisely, all installation instructions provided when installing this product. Failure to do so may result in a poor fit, and could place occupants of the vehicle in a potentially dangerous situation.







- Punch a hole in the fabric.
- Place the Snap Die on a firm surface.
- Place the Button in the smooth recess side of the Snap Die.
- Place the fabric hole over the post on the underside of the Button.
- Place a Socket over the button post.
- Place the nipple end of the Snap Punch on top of the button post.
- Strike the Snap Punch with a hammer until the top of the post rolls over to securely hold the Button and Socket together.



- Punch a hole in the fabric.
- Place the Snap Die on a firm surface.
- Place the Eyelet in the nipple side of the Snap Die.
- Place the fabric hole over the post on the Eyelet.
- Place a Stud over the Eyelet post.
- Place the nipple end of the Snap Punch on top of the Eyelet post.
- Strike the Snap Punch with a hammer until the top of the post rolls over to