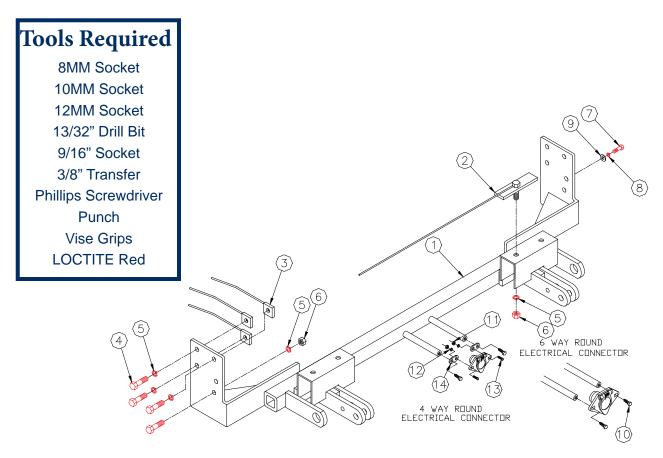

#### **Installation Instructions**

1. Remove six pushpins from the top side of the fascia.

Just forward of the front tire on the outside corner of the fascia, remove one metric bolt with the 10MM socket. Do this to both sides of the vehicle.