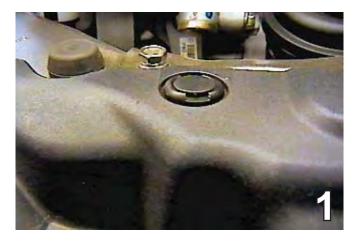

#### **Installation Instructions**

3. Remove four push pins from the bottom side of the fascia.

 Using the Phillips screw driver, remove four screws from the bottom side of the fascia, just forward of front tire. Pull the fascia forward. Set it and the screws aside to be reinstalled later.

 Using the 10MM Socket, remove the two metric bolts below headlight assembly and one bolt on lower outside corner.
 Pull assembly forward, unplug electrical connection. Set aside to be reinstalled later. Do this on both sides of the vehicle.