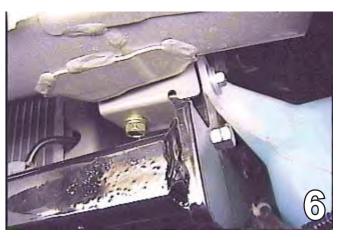

9. Reinstall metal bumper and align the nut plates with the drilled holes from the metal bumper ends. Tighten ALL bolts.

8. Using the baseplate as a template, drill four holes into each frame end with the 13/32" drill bit. Be sure NOT to drill out the forward reservoir hole. Check the hole location on page 2 for the 6MM-1.0 x 30MM hex bolt. Also drill the four marked holes on the bottom side of the metal bumper with the 13/32" drill bit. Insert the 3/8-16 nut plates into the frame ends to align with the 3/8-16 x 1 1/2" hex bolts and the 3/8" lock washers. Do NOT tighten the bolts. Be sure to use LOCTITE Red on ALL bolts before tightening.