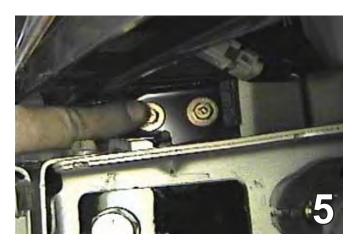

#### **Installation Instructions**

7. Hold the baseplate up to the bottom of the metal bumper, align with forward reservoir bolt and clamp with vise grips. Using the 3/8" transfer punch, mark all drilled holes. Remove the six metric bolts from the metal bumper with the 12MM socket. Set aside to be reinstalled later.