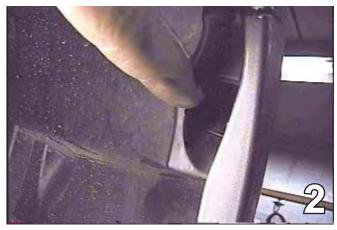

 Remove the three metric bolts from the wind shield washer reservoir with the 10MM socket, unplug. Set aside to be reinstalled later.

Page 4 of 6 292-5930 10/22/08