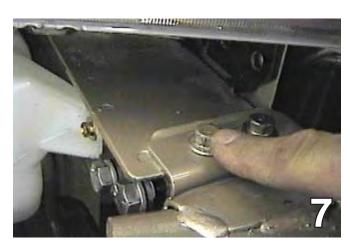

9. Reinstall metal bumper and align the nut plates with the drilled holes from the metal bumper ends. Tighten ALL bolts.

8. Using the baseplate as a template, drill four holes into each frame end with the 13/32" drill bit. Be sure NOT to drill out the forward reservoir hole. Check the hole location on page 2 for the 6MM-1.0 x 30MM hex bolt. Also drill the four marked holes on the bottom side of the metal bumper with the 13/32" drill bit. Insert the 3/8-16 nut plates into the frame ends to align with the 3/8-16 x 1 1/2" hex bolts and the 3/8" lock washers. Do NOT tighten the bolts. Be sure to use LOCTITE Red on ALL bolts before tightening.