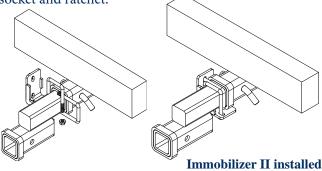

### **Installation Instructions**

- 1. Ensure the drop receiver or tow bar is pinned into receiver.
- 2. Remove the whiz nuts from the U-bolts to remove the U-bolts from the Immobilizer II. Position the 1/4" key stock pieces flush with the back side of the receiver hitch lip.

3. Ensuring the U-bolts are perpendicular to the receiver, tighten the whiz nuts firmly with a 9/16" socket and ratchet.

At Blue Ox® we pride ourselves in offering exceptional customer service to our valued customers.