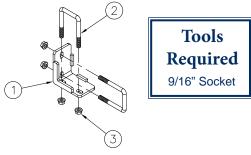

## **Contents:**

| Ref# | Qty. | Part #   | Description                        |
|------|------|----------|------------------------------------|
| 1    | 1    | 61-6305  | Weldment, Immobilizer II, BX88224  |
| 2    | 2    | 201-0697 | 3/8-16 x 3.25 x 2 SQ U-Bolt, Grd 5 |
| 3    | 4    | 202-0071 | 3/8-16 Hex Flange Whiz Lock Nut    |
|      |      |          | ·                                  |

### **Installation Instructions**

- 1. Ensure the drop receiver or tow bar is pinned into receiver.
- 2. Remove the whiz nuts from the U-bolts to remove the U-bolts from the Immobilizer II. Position the 1/4" key stock pieces flush with the back side of the receiver hitch lip.

3. Ensuring the U-bolts are perpendicular to the receiver, tighten the whiz nuts firmly with a 9/16" socket and ratchet.

At Blue Ox® we pride ourselves in offering exceptional customer service to our valued customers.