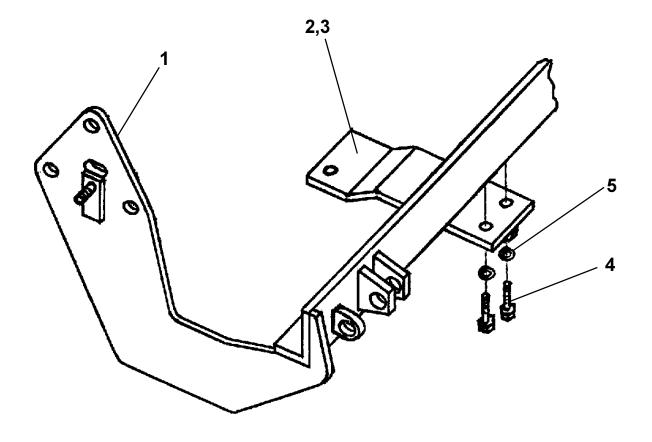

## **Parts List**

| Ref. No. | Qty. | Part No. | Description                  |
|----------|------|----------|------------------------------|
| 1        | 1    | 61-3667  | Baseplate, BX1914            |
| 2        | 1    | 61-3441  | Center Bracket 8-5/8, Long   |
| 3        | 1    | 61-3440  | Center Bracket 7-7/16, Short |
| 4        | 2    | 201-0051 | 1/2-13 x 1-1/2 bolt, Grade 5 |
| 5        | 2    | 203-0012 | 1/2 Lock Washer              |