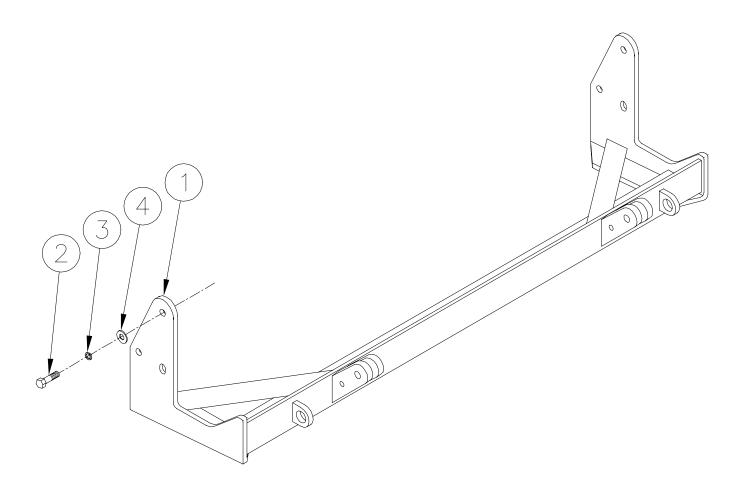

## Parts List

| Ref. No. | Qty. | Part No. | Description                        |
|----------|------|----------|------------------------------------|
| 1        | 1    | 61-4782  | Weldment, Baseplate, BX2123        |
| 2        | 6    | 201-0423 | . 10mm-1.25 x 35mm Bolt, Grade 8.8 |
| 3        | 6    | 203-0104 | 10mm Lock Washer                   |
| 4        | 6    | 203-0003 | 3/8" Flat Washer                   |