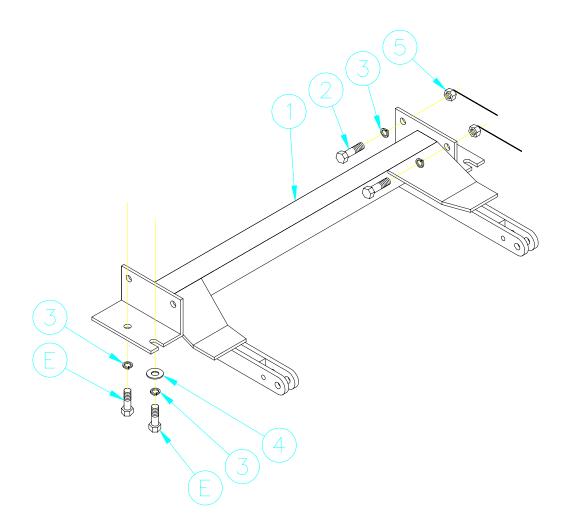

Installation of this baseplate requires removing the bumper.

- 1. Read the General Instruction Sheet included with this baseplate.
- 2. Remove the four bolts that hold the bumper to the frame of the truck, remove the electrical connectors to the blinkers and the four plastic inserts that hold the plastic molding to the flexible belly pan.
- 3. The baseplate (Item 1) will mount to the frame using the same bolt holes that the tow hooks use. Remove the bolts from each tow hook. Place the baseplate and tow hooks on the frame and bolt it in place using the same bolts. The holes in the side of the angle mount will need to be drilled (17/32" drill bit). With the baseplate (Item 1) bolted to the frame, punch and drill the side holes of the baseplate. If you cannot reach all the holes of the baseplate (Item 1), you may have to remove it and then drill the holes.
- 4. Bolt on the baseplate (Item 1) and tow hooks, and secure all the bolts. Use the 1/2 x 1 1/2" bolts (Item 3) and 1/2" washers (Item 4 & 5) with the wire nuts (Item 6). Be sure to use Loctite with all the bolts to ensure that they will not loosen.
- 5. Replace the bumper and the flexible molding to its original positions.
- 6. Install the tow bar and safety cables according to the instructions included in their packages.
- 7. Do not substitute other devices if the tow bar pin and clip are lost.
- 8. DEALER OR INSTALLER: BE CERTAIN THE USER RECEIVES THE INSTRUC-TION SHEET.

## Parts List

|   |   | Part No. | Description       |
|---|---|----------|-------------------|
| 1 | 1 | 61-4943  | Baseplate, BX2131 |
| 2 | 4 | 201-0051 |                   |
| 3 | 8 | 203-0012 | 1/2" Lock Washer  |
| 4 | 2 | 203-0005 | 1/2" Flat Washer  |
| 5 | 4 | 61-4029  | 1/2" Wire Nut     |
| 6 | 4 | xxx-xxx  | Existing Bolts    |