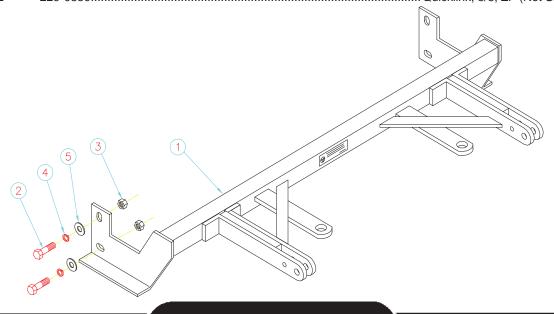

- 4. The tow hooks have four existing holes punched in them. Mount the baseplate to the two center holes (do not use the slotted holes) with the 7/16" Hex bolts, flat and lock washers and Hex nuts included in the bolt bag (Items 2, 3, 4 and 5). Use Loctite Blue or Red with each bolt and nut to ensure that the bolts do not loosen while the car is being towed. Tighten bolts according to the Bolt Torque Specification Charts in the General Installation Instruction Sheet.
- 5. Plug the running lights back in and fasten the lower plastic pieces.
- Install the tow bar and safety cables according to the instructions included in their packages. Do not substitute other devices if the tow bar pin and clip are lost.
- DEALER OR INSTALLER: BE CERTAIN THE USER RE-CEIVES THE INSTRUCTION SHEET.

## **Parts List**

| Description                                    | Part No. | Qty. | Ref. No. |
|------------------------------------------------|----------|------|----------|
| Baseplate, BX2142                              | 61-5240  | 1    | 1        |
| 7/16 - 14 x 1 1/4 Hex Bolt                     | 201-0451 | 4    | 2        |
| 7/16 - 14 Hex Nut                              | 202-0004 | 4    | 3        |
| 7/16 Lock Washer                               | 203-0011 | 4    | 4        |
| 7/16 Flat Washer                               | 203-0004 | 4    | 5        |
| Baseplate Safety Cable, 36" CL III (Not Shown) | 226-0046 | 2    |          |
| Quicklink 3/8 7P (Not Shown)                   | 229-0359 | 2    |          |