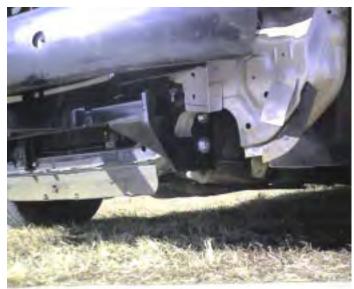

Figure 1

- 5. Hold the baseplate up so the side plates are positioned on the outside of the tow hooks. NOTE: Do not bolt the baseplate to the bottom slotted hole, use the upper two holes on the tow hooks. Insert the 7/16" bolts with flat and lock washers through the baseplate and the tow hooks, apply Loctite to each bolt and thread a 7/16" nut to each bolt. Torque each nut according to the chart in the General Instruction sheet.
- 6. Replace the bottom rock guards and the bumper facia to their original position. Connect electrical if necessary.
- 7. Do not substitute other devices if the tow bar pin and clip are lost.
- 8. DEALER OR INSTALLER: BE CERTAIN THE USER RECEIVES THE INSTRUCTION SHEET.