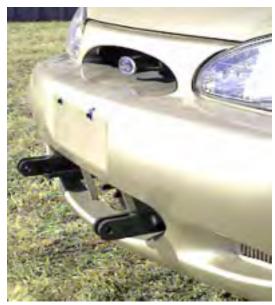

## Installation Instructions BX2151 Ford Escort SE

Serial No.

The front bumper facia and the lower rock guards need to be removed for installation of this baseplate. The inner grill molding may need to be trimmed.

- 1. Open the hood and remove the hex head bolts that are on each end of the colored facia. Remove the Phillips head plastic pin.
- 2. Remove the screws that are just forward of the front tires holding the bumper facia and fender well molding together (both sides).
- 3. Pull the molding out to get to a hex head bolt fastening the fenders and the bumper facia. Forward of these bolts are two more (vertically positioned). On the bottom of the facia by the fender well molding is a bolt which needs to be removed also. Do this for both sides. Pull the bumper molding off. If the vehicle has fog lights disconnect the electrical wiring before pulling off the bumper facia.
- 4. Extending down from the frame are tow hooks. Surrounding each tow hook are plastic guards held to the frame by hex head bolts. Remove each plastic piece and set aside for the baseplate installation.

Figure 1

- 5. Hold the baseplate up so the side plates are positioned on the outside of the tow hooks. NOTE: Do not bolt the baseplate to the bottom slotted hole, use the upper two holes on the tow hooks. Insert the 7/16" bolts with flat and lock washers through the baseplate and the tow hooks, apply Loctite to each bolt and thread a 7/16" nut to each bolt. Torque each nut according to the chart in the General Instruction sheet.
- 6. Replace the bottom rock guards and the bumper facia to their original position. Connect electrical if necessary.
- 7. Do not substitute other devices if the tow bar pin and clip are lost.
- 8. DEALER OR INSTALLER: BE CERTAIN THE USER RECEIVES THE INSTRUCTION SHEET.