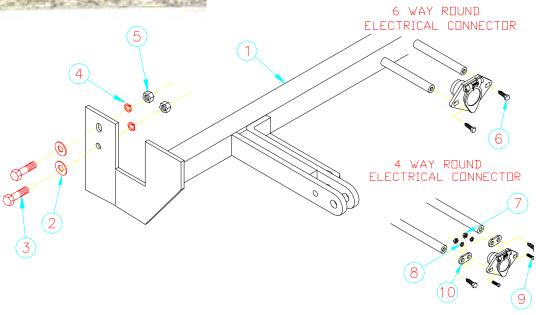

## **Parts List**

| Ref. No. | Qty. | Part No. | Description                         |
|----------|------|----------|-------------------------------------|
| 1        | 1    | 61-5455  | Weldment, Baseplate BX2151          |
| 2        | 4    | 203-0004 | 7/16 Flat Washer                    |
| 3        | 4    | 201-0416 | 7/16-14 x 1 1/2 Hex Bolt, Grade 5   |
| 4        | 4    | 203-0011 |                                     |
| 5        | 4    | 202-0004 |                                     |
| 6        | 2    | 201-0553 | 1/4-20 x 1/2 Hex Bolt               |
| 7        | 2    | 202-0047 | #10-32 Hex Nut                      |
| 8        | 2    | 203-0054 | #10 Lock Washer                     |
| 9        | 2    | 201-0192 | #10-32 x 1/2 Slot, Round Head Screw |
| 10       | 2    | 101-5822 | Adapter, 4 Way Connector            |