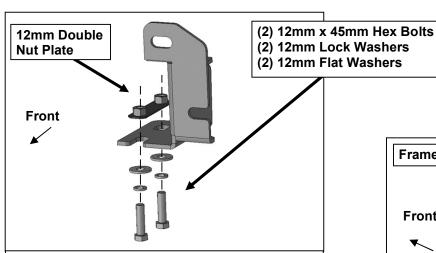

- **4.** Unplug and remove the adaptive cruise control, if equipped.
- 5. Place blocks or jack stands under the front bumper to support it during mounting bolt removal. Once the bumper has been safely supported, through the opening in the front of the bumper, remove the factory hex nuts from both sides and remove the bumper, (Figures 2 & 3). WARNING! Assistance is required to hold the bumper in place during bolt removal to prevent the bumper from falling.
- **6.** Use a flat blade screwdriver to pry off the lock washers attaching the bolt plates to the bottom of the bumper brackets on the back of the bumper, **(Figure 4)**. Remove both bolt plates.
- **7.** Remove both tow hooks from the bottom of the frame if equipped. **NOTE**: Tow hooks cannot be reinstalled.
- 8. On models without tow hooks, insert (1) 12mm Double Nut Plate into the open end of each frame rail, (Figures 3 & 5). NOTE: Models with tow hooks are already equipped with double nut plates.
- 9. Remove the double bolt plate from the top of the bumper mounting plate on the frame. Select the driver/left Support Bracket, (Figure 5). Attach the Support Bracket to the bottom of the frame and Double Nut Plate with the included (2) 12mm x 45mm Hex Bolts, (2) 12mm Lock Washers and (2) 12mm x 32mm STD Flat Washers. Attach the side of the Support Bracket to the outside of the frame with (1) 12mm x 150mm Hex Bolt with (1) 12mm x 32mm STD Flat Washer (bracket side), (1) 12mm x 44mm Large Flat Washer (against inner side of frame), and (1) 12mm Nylon Lock Nut, (Figure 6). Leave hardware loose. Insert (1) Frame Spacer down between the Support Bracket and the outer side of the frame to help support the Bracket against the frame. Push the Bracket up tight against the back of the mounting plate on the frame and tighten the (2) bottom hex bolts first, then the long bolt going through the frame.
- **10.** Insert (1) factory double bolt plate through the top of the Support Bracket and the holes in the top of the frame mount. Select the driver/left Frame Bracket, **(Figure 7)**. Reuse the (2) factory hex nuts to attach the Frame Bracket to the top of the frame mount and double bolt plate.
- **11.** Insert the factory bolt plate through the lower mounting hole in the Bumper Bracket, the mounting plate on the frame and through the Support Bracket, **(Figure 7—10)**. Reuse the factory hex nut to attach the Support Bracket to the bolt plate. Do not tighten hardware at this time.
- 12. Repeat Steps 9—11 to install the passenger/right Frame and Support Brackets.
- 13. Center LED light installation-not recommended on models with Ecoboost option, (light sold separately).
  - **a.** Select the "L" Brackets, **(Figure 11)**. Attach the Brackets to the top of the (2) mounting tabs welded onto the back of the bumper with the included (2) 8mm x 25mm Hex Bolts, (4) 8mm Flat Washers, (2) 8mm Lock Washers and (2) 8mm Hex Nuts. Leave loose at this time.
  - b. Attach the LED light assembly to the "L" Brackets with the included (2) 8mm x 16mm Hex Bolts,
    (2) 8mm Lock Washers and (2) 8mm Flat Washers, (Figure 11). Do not fully tighten hardware at this time. IMPORTANT: "L" Brackets are designed for 8mm light mounting hardware only.
  - **c.** Follow light manufacturer's instructions to properly wire light once bumper has been installed.
- 14. Center Fill Panel installation (no center light installed).
  - **d.** Select the "L" Brackets, **(Figure 11)**. Attach the Brackets to the top of the (2) mounting tabs welded onto the back of the bumper with the included (2) 8mm x 25mm Hex Bolts, (4) 8mm Flat Washers, (2) 8mm Lock Washers and (2) 8mm Hex Nuts. Leave loose at this time.
  - e. Attach the Center Fill Panel to the "L" Brackets with the included (2) 8mm x 25mm Hex Bolts, (4) 8mm Flat Washers, (2) 8mm Lock Washers and (2) 8mm Hex Nuts, (Figures 12 & 13).
  - f. Push Fill Panel up against back of Bumper. Align Panel to Bumper and tighten hardware.
- **15. LED light installation at ends of bumper** as supplied with bumper or sold separately.
  - **a.** Insert light into opening in the passenger/right side of the Bumper and up to mounting slot. Check for clearance between front and back of light. If necessary, remove screen from back of opening, **(Figure 14)**.
  - **b.** Attach (1) light to the slot in the top of the light opening, (Figure 14).
  - **c.** Repeat the above steps for driver/left side light installation.

#### **Driver Side Installation Pictured**

**WARNING!** Do not remove bumper bolts unless the bumper is properly supported on blocks or stands or the bumper may fall.

(Fig 5) Attach driver/left Support Bracket to bottom of frame. Models without tow hooks, insert 12mm Double Nut Plate into end of frame (Fig 10). Attach Bracket to Double Nut Plate