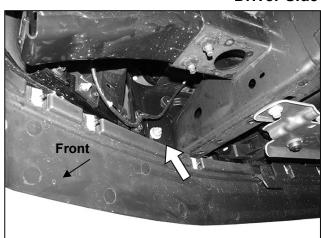

- 1. Unplug wiring harness leading to the bumper. Move harness away from bumper.
- **2.** From behind the bumper, remove the (2) factory hex nuts, (one per bumper bracket), attaching the bottom of the bumper bracket to the frame bracket, **(Figure 1)**.
- 3. Remove the license plate and bracket. Next, remove both plastic bumper pads from the bumper, (Figure 2). NOTE: Carefully pull bumper pad straight out away from bumper.

### **Driver Side Installation Pictured**

(Fig 1) Remove hex nuts (arrow). Release wiring harness leading to bumper if equipped

(Fig 2) Remove license plate and plastic bumper pads from bumper (passenger/right side pictured)