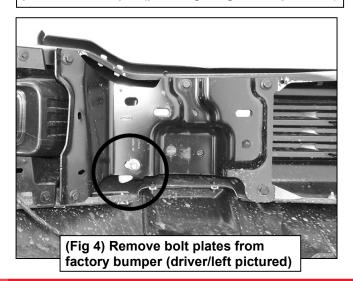

- 1. Unplug wiring harness leading to the bumper. Move harness away from bumper.
- **2.** From behind the bumper, remove the (2) factory hex nuts, (one per bumper bracket), attaching the bottom of the bumper bracket to the frame bracket, **(Figure 1)**.
- 3. Remove the license plate and bracket. Next, remove both plastic bumper pads from the bumper, (Figure 2). NOTE: Carefully pull bumper pad straight out away from bumper.

- **4.** Unplug and remove the adaptive cruise control, if equipped.
- 5. Place blocks or jack stands under the front bumper to support it during mounting bolt removal. Once the bumper has been safely supported, through the opening in the front of the bumper, remove the factory hex nuts from both sides and remove the bumper, (Figures 2 & 3). WARNING! Assistance is required to hold the bumper in place during bolt removal to prevent the bumper from falling.
- **6.** Use a flat blade screwdriver to pry off the lock washers attaching the bolt plates to the bottom of the bumper brackets on the back of the bumper, **(Figure 4)**. Remove both bolt plates.
- **7.** Remove both tow hooks from the bottom of the frame if equipped. **NOTE**: Tow hooks cannot be reinstalled.
- 8. On models without tow hooks, insert (1) 12mm Double Nut Plate into the open end of each frame rail, (Figures 3 & 5). NOTE: Models with tow hooks are already equipped with double nut plates.
- 9. Remove the double bolt plate from the top of the bumper mounting plate on the frame. Select the driver/left Support Bracket, (Figure 5). Attach the Support Bracket to the bottom of the frame and Double Nut Plate with the included (2) 12mm x 45mm Hex Bolts, (2) 12mm Lock Washers and (2) 12mm x 32mm STD Flat Washers. Attach the side of the Support Bracket to the outside of the frame with (1) 12mm x 150mm Hex Bolt with (1) 12mm x 32mm STD Flat Washer (bracket side), (1) 12mm x 44mm Large Flat Washer (against inner side of frame), and (1) 12mm Nylon Lock Nut, (Figure 6). Leave hardware loose. Insert (1) Frame Spacer down between the Support Bracket and the outer side of the frame to help support the Bracket against the frame. Push the Bracket up tight against the back of the mounting plate on the frame and tighten the (2) bottom hex bolts first, then the long bolt going through the frame.
- **10.** Insert (1) factory double bolt plate through the top of the Support Bracket and the holes in the top of the frame mount. Select the driver/left Frame Bracket, **(Figure 7)**. Reuse the (2) factory hex nuts to attach the Frame Bracket to the top of the frame mount and double bolt plate.
- **11.** Insert the factory bolt plate through the lower mounting hole in the Bumper Bracket, the mounting plate on the frame and through the Support Bracket, **(Figure 7—10)**. Reuse the factory hex nut to attach the Support Bracket to the bolt plate. Do not tighten hardware at this time.
- 12. Repeat Steps 9—11 to install the passenger/right Frame and Support Brackets.
- 13. Center LED light installation-not recommended on models with Ecoboost option, (light sold separately).
  - **a.** Select the "L" Brackets, **(Figure 11)**. Attach the Brackets to the top of the (2) mounting tabs welded onto the back of the bumper with the included (2) 8mm x 25mm Hex Bolts, (4) 8mm Flat Washers, (2) 8mm Lock Washers and (2) 8mm Hex Nuts. Leave loose at this time.
  - b. Attach the LED light assembly to the "L" Brackets with the included (2) 8mm x 16mm Hex Bolts,
    (2) 8mm Lock Washers and (2) 8mm Flat Washers, (Figure 11). Do not fully tighten hardware at this time. IMPORTANT: "L" Brackets are designed for 8mm light mounting hardware only.
  - **c.** Follow light manufacturer's instructions to properly wire light once bumper has been installed.
- 14. Center Fill Panel installation (no center light installed).
  - **d.** Select the "L" Brackets, **(Figure 11)**. Attach the Brackets to the top of the (2) mounting tabs welded onto the back of the bumper with the included (2) 8mm x 25mm Hex Bolts, (4) 8mm Flat Washers, (2) 8mm Lock Washers and (2) 8mm Hex Nuts. Leave loose at this time.
  - e. Attach the Center Fill Panel to the "L" Brackets with the included (2) 8mm x 25mm Hex Bolts, (4) 8mm Flat Washers, (2) 8mm Lock Washers and (2) 8mm Hex Nuts, (Figures 12 & 13).
  - f. Push Fill Panel up against back of Bumper. Align Panel to Bumper and tighten hardware.
- **15. LED light installation at ends of bumper** as supplied with bumper or sold separately.
  - **a.** Insert light into opening in the passenger/right side of the Bumper and up to mounting slot. Check for clearance between front and back of light. If necessary, remove screen from back of opening, **(Figure 14)**.
  - **b.** Attach (1) light to the slot in the top of the light opening, (Figure 14).
  - **c.** Repeat the above steps for driver/left side light installation.