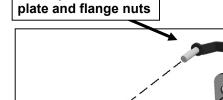

Factory double bolt

**Front** 

(Fig 7) Reuse factory double and single bolt plates to attach Brackets to end of frame

(Fig 8) Driver/left Mounting and Support Brackets pictured from below

Factory single bolt plate and flange nut