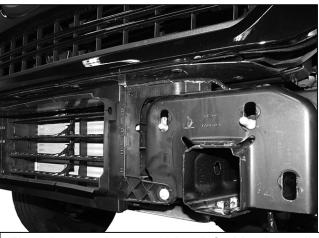

- **4.** Unplug and remove the adaptive cruise control, if equipped.
- 5. Place blocks or jack stands under the front bumper to support it during mounting bolt removal. Once the bumper has been safely supported, through the opening in the front of the bumper, remove the factory hex nuts from both sides and remove the bumper, (Figures 2 & 3). WARNING! Assistance is required to hold the bumper in place during bolt removal to prevent the bumper from falling.
- **6.** Use a flat blade screwdriver to pry off the lock washers attaching the bolt plates to the bottom of the bumper brackets on the back of the bumper, **(Figure 4)**. Remove both bolt plates.
- **7.** Remove both tow hooks from the bottom of the frame if equipped. **NOTE**: Tow hooks cannot be reinstalled.
- 8. On models without tow hooks, insert (1) 12mm Double Nut Plate into the open end of each frame rail, (Figures 3 & 5). NOTE: Models with tow hooks are already equipped with double nut plates.
- 9. Remove the double bolt plate from the top of the bumper mounting plate on the frame. Select the driver/left Support Bracket, (Figure 5). Attach the Support Bracket to the bottom of the frame and Double Nut Plate with the included (2) 12mm x 45mm Hex Bolts, (2) 12mm Lock Washers and (2) 12mm x 32mm STD Flat Washers. Attach the side of the Support Bracket to the outside of the frame with (1) 12mm x 150mm Hex Bolt with (1) 12mm x 32mm STD Flat Washer (bracket side), (1) 12mm x 44mm Large Flat Washer (against inner side of frame), and (1) 12mm Nylon Lock Nut, (Figure 6). Leave hardware loose. Insert (1) Frame Spacer down between the Support Bracket and the outer side of the frame to help support the Bracket against the frame. Push the Bracket up tight against the back of the mounting plate on the frame and tighten the (2) bottom hex bolts first, then the long bolt going through the frame.
- **10.** Insert (1) factory double bolt plate through the top of the Support Bracket and the holes in the top of the frame mount. Select the driver/left Frame Bracket, **(Figure 7)**. Reuse the (2) factory hex nuts to attach the Frame Bracket to the top of the frame mount and double bolt plate.
- **11.** Insert the factory bolt plate through the lower mounting hole in the Bumper Bracket, the mounting plate on the frame and through the Support Bracket, **(Figure 7—10)**. Reuse the factory hex nut to attach the Support Bracket to the bolt plate. Do not tighten hardware at this time.
- 12. Repeat Steps 9—11 to install the passenger/right Frame and Support Brackets.
- 13. Center LED light installation-not recommended on models with Ecoboost option, (light sold separately).
  - **a.** Select the "L" Brackets, **(Figure 11)**. Attach the Brackets to the top of the (2) mounting tabs welded onto the back of the bumper with the included (2) 8mm x 25mm Hex Bolts, (4) 8mm Flat Washers, (2) 8mm Lock Washers and (2) 8mm Hex Nuts. Leave loose at this time.
  - b. Attach the LED light assembly to the "L" Brackets with the included (2) 8mm x 16mm Hex Bolts,
    (2) 8mm Lock Washers and (2) 8mm Flat Washers, (Figure 11). Do not fully tighten hardware at this time. IMPORTANT: "L" Brackets are designed for 8mm light mounting hardware only.
  - **c.** Follow light manufacturer's instructions to properly wire light once bumper has been installed.
- 14. Center Fill Panel installation (no center light installed).
  - **d.** Select the "L" Brackets, **(Figure 11)**. Attach the Brackets to the top of the (2) mounting tabs welded onto the back of the bumper with the included (2) 8mm x 25mm Hex Bolts, (4) 8mm Flat Washers, (2) 8mm Lock Washers and (2) 8mm Hex Nuts. Leave loose at this time.
  - e. Attach the Center Fill Panel to the "L" Brackets with the included (2) 8mm x 25mm Hex Bolts, (4) 8mm Flat Washers, (2) 8mm Lock Washers and (2) 8mm Hex Nuts, (Figures 12 & 13).
  - f. Push Fill Panel up against back of Bumper. Align Panel to Bumper and tighten hardware.
- **15. LED light installation at ends of bumper** as supplied with bumper or sold separately.
  - **a.** Insert light into opening in the passenger/right side of the Bumper and up to mounting slot. Check for clearance between front and back of light. If necessary, remove screen from back of opening, **(Figure 14)**.
  - **b.** Attach (1) light to the slot in the top of the light opening, (Figure 14).
  - **c.** Repeat the above steps for driver/left side light installation.

(Fig 3) Remove bumper (driver/left side pictured)