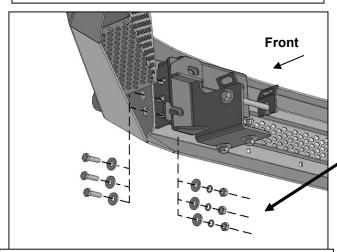

- **d.** Follow light manufacturer's instructions to properly wire light once bumper has been installed.
- **16.** With assistance, position the Bumper Assembly up to the outside of the Mounting Brackets. Temporarily support the weight of the Bumper. **Models with Ecoboost option**, test fit Bumper against air inlet, trim air inlet as necessary to clear Bumper. **WARNING**: To avoid possible injury or damage to the vehicle, do not proceed until the bumper is fully and safely supported.
- 17. Attach the driver/left side mounting plate on the back of the bumper to the Mounting Bracket with the included (3) 10mm x 35mm Hex Bolts, (6) 10mm Flat Washers, (3) 10mm Lock Washers and (3) 10mm Hex Nuts, (Figures 15 & 16). Repeat this Step to attach the passenger side of the Bumper to the Bracket. Do not fully tighten hardware at this time.
- **18.** Level and adjust the bumper and fully tighten all hardware.
- **19.** If front license plate is required, Insert (2) Plastic Plugs into the square holes in the Bumper. Reuse the factory screws to attach the license plate to the plastic plugs, **(Figure 17)**.
- 20. Do periodic inspections to the installation to make sure that all hardware is secure and tight.

- (3) 10mm x 35mm Hex Bolts
- (6) 10mm Flat Washers
- (3) 10mm Lock Washers
- (3) 10mm Hex Nuts