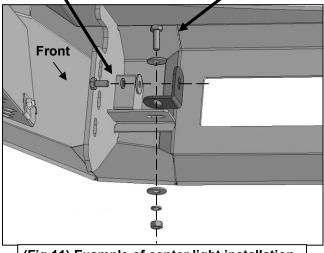

8mm x 16mm Hex Bolt 8mm Lock Washer 8mm Flat Washer

8mm x 25mm Hex Bolt (2) 8mm Flat Washers 8mm Lock Washer 8mm Hex Nut

(Fig 11) Example of center light installation

8mm x 25mm Hex Bolt (2) 8mm Flat Washers 8mm Lock Washer 8mm Hex Nut