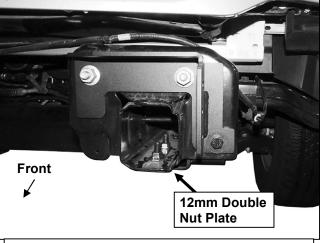

- **4.** Unplug and remove the adaptive cruise control, if equipped.
- 5. Place blocks or jack stands under the front bumper to support it during mounting bolt removal. Once the bumper has been safely supported, through the opening in the front of the bumper, remove the factory hex nuts from both sides and remove the bumper, (Figures 2 & 3). WARNING! Assistance is required to hold the bumper in place during bolt removal to prevent the bumper from falling.
- **6.** Use a flat blade screwdriver to pry off the lock washers attaching the bolt plates to the bottom of the bumper brackets on the back of the bumper, **(Figure 4)**. Remove both bolt plates.
- **7.** Remove both tow hooks from the bottom of the frame if equipped. **NOTE**: Tow hooks cannot be reinstalled.
- 8. On models without tow hooks, insert (1) 12mm Double Nut Plate into the open end of each frame rail, (Figures 3 & 5). NOTE: Models with tow hooks are already equipped with double nut plates.
- 9. Remove the double bolt plate from the top of the bumper mounting plate on the frame. Select the driver/left Support Bracket, (Figure 5). Attach the Support Bracket to the bottom of the frame and Double Nut Plate with the included (2) 12mm x 45mm Hex Bolts, (2) 12mm Lock Washers and (2) 12mm x 32mm STD Flat Washers. Attach the side of the Support Bracket to the outside of the frame with (1) 12mm x 150mm Hex Bolt with (1) 12mm x 32mm STD Flat Washer (bracket side), (1) 12mm x 44mm Large Flat Washer (against inner side of frame), and (1) 12mm Nylon Lock Nut, (Figure 6). Leave hardware loose. Insert (1) Frame Spacer down between the Support Bracket and the outer side of the frame to help support the Bracket against the frame. Push the Bracket up tight against the back of the mounting plate on the frame and tighten the (2) bottom hex bolts first, then the long bolt going through the frame.
- **10.** Insert (1) factory double bolt plate through the top of the Support Bracket and the holes in the top of the frame mount. Select the driver/left Frame Bracket, **(Figure 7)**. Reuse the (2) factory hex nuts to attach the Frame Bracket to the top of the frame mount and double bolt plate.
- **11.** Insert the factory bolt plate through the lower mounting hole in the Bumper Bracket, the mounting plate on the frame and through the Support Bracket, **(Figure 7—10)**. Reuse the factory hex nut to attach the Support Bracket to the bolt plate. Do not tighten hardware at this time.
- 12. Repeat Steps 9—11 to install the passenger/right Frame and Support Brackets.
- 13. Center LED light installation-not recommended on models with Ecoboost option, (light sold separately).
  - **a.** Select the "L" Brackets, **(Figure 11)**. Attach the Brackets to the top of the (2) mounting tabs welded onto the back of the bumper with the included (2) 8mm x 25mm Hex Bolts, (4) 8mm Flat Washers, (2) 8mm Lock Washers and (2) 8mm Hex Nuts. Leave loose at this time.
  - b. Attach the LED light assembly to the "L" Brackets with the included (2) 8mm x 16mm Hex Bolts,
    (2) 8mm Lock Washers and (2) 8mm Flat Washers, (Figure 11). Do not fully tighten hardware at this time. IMPORTANT: "L" Brackets are designed for 8mm light mounting hardware only.
  - **c.** Follow light manufacturer's instructions to properly wire light once bumper has been installed.
- 14. Center Fill Panel installation (no center light installed).
  - **d.** Select the "L" Brackets, **(Figure 11)**. Attach the Brackets to the top of the (2) mounting tabs welded onto the back of the bumper with the included (2) 8mm x 25mm Hex Bolts, (4) 8mm Flat Washers, (2) 8mm Lock Washers and (2) 8mm Hex Nuts. Leave loose at this time.
  - e. Attach the Center Fill Panel to the "L" Brackets with the included (2) 8mm x 25mm Hex Bolts, (4) 8mm Flat Washers, (2) 8mm Lock Washers and (2) 8mm Hex Nuts, (Figures 12 & 13).
  - f. Push Fill Panel up against back of Bumper. Align Panel to Bumper and tighten hardware.
- **15. LED light installation at ends of bumper** as supplied with bumper or sold separately.
  - **a.** Insert light into opening in the passenger/right side of the Bumper and up to mounting slot. Check for clearance between front and back of light. If necessary, remove screen from back of opening, **(Figure 14)**.
  - **b.** Attach (1) light to the slot in the top of the light opening, (Figure 14).
  - **c.** Repeat the above steps for driver/left side light installation.

(Fig 3) Remove bumper (driver/left side pictured)