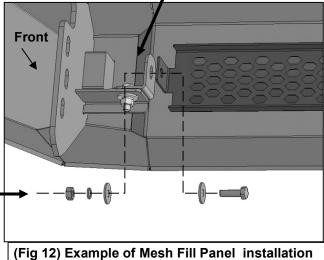

- **4.** Unplug and remove the adaptive cruise control, if equipped.
- 5. Place blocks or jack stands under the front bumper to support it during mounting bolt removal. Once the bumper has been safely supported, through the opening in the front of the bumper, remove the factory hex nuts from both sides and remove the bumper, (Figures 2 & 3). WARNING! Assistance is required to hold the bumper in place during bolt removal to prevent the bumper from falling.
- **6.** Use a flat blade screwdriver to pry off the lock washers attaching the bolt plates to the bottom of the bumper brackets on the back of the bumper, **(Figure 4)**. Remove both bolt plates.
- **7.** Remove both tow hooks from the bottom of the frame if equipped. **NOTE**: Tow hooks cannot be reinstalled.
- 8. On models without tow hooks, insert (1) 12mm Double Nut Plate into the open end of each frame rail, (Figures 3 & 5). NOTE: Models with tow hooks are already equipped with double nut plates.
- 9. Remove the double bolt plate from the top of the bumper mounting plate on the frame. Select the driver/left Support Bracket, (Figure 5). Attach the Support Bracket to the bottom of the frame and Double Nut Plate with the included (2) 12mm x 45mm Hex Bolts, (2) 12mm Lock Washers and (2) 12mm x 32mm STD Flat Washers. Attach the side of the Support Bracket to the outside of the frame with (1) 12mm x 150mm Hex Bolt with (1) 12mm x 32mm STD Flat Washer (bracket side), (1) 12mm x 44mm Large Flat Washer (against inner side of frame), and (1) 12mm Nylon Lock Nut, (Figure 6). Leave hardware loose. Insert (1) Frame Spacer down between the Support Bracket and the outer side of the frame to help support the Bracket against the frame. Push the Bracket up tight against the back of the mounting plate on the frame and tighten the (2) bottom hex bolts first, then the long bolt going through the frame.
- **10.** Insert (1) factory double bolt plate through the top of the Support Bracket and the holes in the top of the frame mount. Select the driver/left Frame Bracket, **(Figure 7)**. Reuse the (2) factory hex nuts to attach the Frame Bracket to the top of the frame mount and double bolt plate.
- **11.** Insert the factory bolt plate through the lower mounting hole in the Bumper Bracket, the mounting plate on the frame and through the Support Bracket, **(Figure 7—10)**. Reuse the factory hex nut to attach the Support Bracket to the bolt plate. Do not tighten hardware at this time.
- 12. Repeat Steps 9—11 to install the passenger/right Frame and Support Brackets.
- 13. Center LED light installation-not recommended on models with Ecoboost option, (light sold separately).
  - **a.** Select the "L" Brackets, **(Figure 11)**. Attach the Brackets to the top of the (2) mounting tabs welded onto the back of the bumper with the included (2) 8mm x 25mm Hex Bolts, (4) 8mm Flat Washers, (2) 8mm Lock Washers and (2) 8mm Hex Nuts. Leave loose at this time.
  - b. Attach the LED light assembly to the "L" Brackets with the included (2) 8mm x 16mm Hex Bolts,
    (2) 8mm Lock Washers and (2) 8mm Flat Washers, (Figure 11). Do not fully tighten hardware at this time. IMPORTANT: "L" Brackets are designed for 8mm light mounting hardware only.
  - **c.** Follow light manufacturer's instructions to properly wire light once bumper has been installed.
- 14. Center Fill Panel installation (no center light installed).
  - **d.** Select the "L" Brackets, **(Figure 11)**. Attach the Brackets to the top of the (2) mounting tabs welded onto the back of the bumper with the included (2) 8mm x 25mm Hex Bolts, (4) 8mm Flat Washers, (2) 8mm Lock Washers and (2) 8mm Hex Nuts. Leave loose at this time.
  - e. Attach the Center Fill Panel to the "L" Brackets with the included (2) 8mm x 25mm Hex Bolts, (4) 8mm Flat Washers, (2) 8mm Lock Washers and (2) 8mm Hex Nuts, (Figures 12 & 13).
  - f. Push Fill Panel up against back of Bumper. Align Panel to Bumper and tighten hardware.
- **15. LED light installation at ends of bumper** as supplied with bumper or sold separately.
  - **a.** Insert light into opening in the passenger/right side of the Bumper and up to mounting slot. Check for clearance between front and back of light. If necessary, remove screen from back of opening, **(Figure 14)**.
  - **b.** Attach (1) light to the slot in the top of the light opening, (Figure 14).
  - **c.** Repeat the above steps for driver/left side light installation.

8mm x 16mm Hex Bolt 8mm Lock Washer 8mm Flat Washer

8mm x 25mm Hex Bolt (2) 8mm Flat Washers 8mm Lock Washer 8mm Hex Nut

(Fig 11) Example of center light installation

8mm x 25mm Hex Bolt (2) 8mm Flat Washers 8mm Lock Washer 8mm Hex Nut