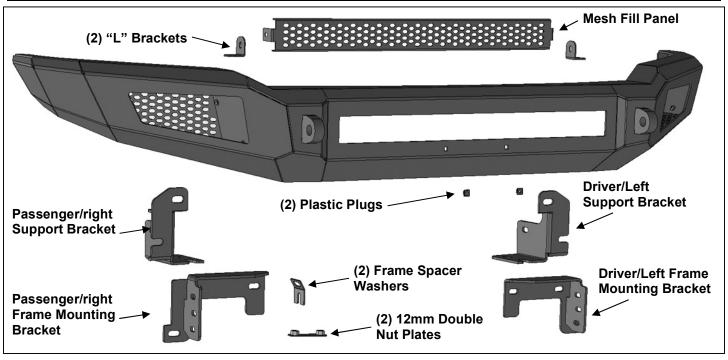

### PARTS LIST:

| Front Bumper Assembly                 | 4                                                                                                                                                                                                                                                                                                                                 | 12mm Lock Washers                                                                                                                                                                                                                                                                                                                                                                                                                                                                                                           |
|---------------------------------------|-----------------------------------------------------------------------------------------------------------------------------------------------------------------------------------------------------------------------------------------------------------------------------------------------------------------------------------|-----------------------------------------------------------------------------------------------------------------------------------------------------------------------------------------------------------------------------------------------------------------------------------------------------------------------------------------------------------------------------------------------------------------------------------------------------------------------------------------------------------------------------|
| Mesh Fill Panel                       | 2                                                                                                                                                                                                                                                                                                                                 | 12mm Nylon Lock Nuts                                                                                                                                                                                                                                                                                                                                                                                                                                                                                                        |
| Driver/left Frame Bracket             | 6                                                                                                                                                                                                                                                                                                                                 | 10-1.5mm x 35mm Hex Bolts                                                                                                                                                                                                                                                                                                                                                                                                                                                                                                   |
| Passenger/right Frame Bracket         | 12                                                                                                                                                                                                                                                                                                                                | 10mm x 27mm x 3mm Flat Washer                                                                                                                                                                                                                                                                                                                                                                                                                                                                                               |
| Driver/left Support Bracket           | 6                                                                                                                                                                                                                                                                                                                                 | 10mm Lock Washers                                                                                                                                                                                                                                                                                                                                                                                                                                                                                                           |
| Passenger/right Support Bracket       | 6                                                                                                                                                                                                                                                                                                                                 | 10mm Hex Nuts                                                                                                                                                                                                                                                                                                                                                                                                                                                                                                               |
| Spacer Washers W-Slot                 | 4                                                                                                                                                                                                                                                                                                                                 | 8-1.25mm x 25mm Hex Bolts                                                                                                                                                                                                                                                                                                                                                                                                                                                                                                   |
| "L" Light Brackets                    | 2                                                                                                                                                                                                                                                                                                                                 | 8-1.25mm x 16mm Hex Bolts (LED light bar)                                                                                                                                                                                                                                                                                                                                                                                                                                                                                   |
| Plastic Plugs for license plate mount | 8                                                                                                                                                                                                                                                                                                                                 | 8mm x 24mm Flat Washers                                                                                                                                                                                                                                                                                                                                                                                                                                                                                                     |
| 12mm Double Nut Plates                | 4                                                                                                                                                                                                                                                                                                                                 | 8mm Lock Washers                                                                                                                                                                                                                                                                                                                                                                                                                                                                                                            |
| 12-1.75mm x 150mm Hex Bolts           | 4                                                                                                                                                                                                                                                                                                                                 | 8mm Hex Nuts                                                                                                                                                                                                                                                                                                                                                                                                                                                                                                                |
| 12-1.75mm x 45mm Hex Bolts            | 1                                                                                                                                                                                                                                                                                                                                 | 4mm Wrench                                                                                                                                                                                                                                                                                                                                                                                                                                                                                                                  |
| 12mm x 44mm x 4mm Spacer Washers      | 10                                                                                                                                                                                                                                                                                                                                | Nylon Wire Ties                                                                                                                                                                                                                                                                                                                                                                                                                                                                                                             |
| 12mm x 32mm x 3mm Flat Washers        |                                                                                                                                                                                                                                                                                                                                   |                                                                                                                                                                                                                                                                                                                                                                                                                                                                                                                             |
|                                       | Mesh Fill Panel Driver/left Frame Bracket Passenger/right Frame Bracket Driver/left Support Bracket Passenger/right Support Bracket Spacer Washers W-Slot "L" Light Brackets Plastic Plugs for license plate mount 12mm Double Nut Plates 12-1.75mm x 150mm Hex Bolts 12-1.75mm x 45mm Hex Bolts 12mm x 44mm x 4mm Spacer Washers | Mesh Fill Panel       2         Driver/left Frame Bracket       6         Passenger/right Frame Bracket       12         Driver/left Support Bracket       6         Passenger/right Support Bracket       6         Spacer Washers W-Slot       4         "L" Light Brackets       2         Plastic Plugs for license plate mount       8         12mm Double Nut Plates       4         12-1.75mm x 150mm Hex Bolts       4         12-1.75mm x 45mm Hex Bolts       1         12mm x 44mm x 4mm Spacer Washers       10 |

- 1. Unplug wiring harness leading to the bumper. Move harness away from bumper.
- **2.** From behind the bumper, remove the (2) factory hex nuts, (one per bumper bracket), attaching the bottom of the bumper bracket to the frame bracket, **(Figure 1)**.
- 3. Remove the license plate and bracket. Next, remove both plastic bumper pads from the bumper, (Figure 2). NOTE: Carefully pull bumper pad straight out away from bumper.

- **4.** Unplug and remove the adaptive cruise control, if equipped.
- 5. Place blocks or jack stands under the front bumper to support it during mounting bolt removal. Once the bumper has been safely supported, through the opening in the front of the bumper, remove the factory hex nuts from both sides and remove the bumper, (Figures 2 & 3). WARNING! Assistance is required to hold the bumper in place during bolt removal to prevent the bumper from falling.
- **6.** Use a flat blade screwdriver to pry off the lock washers attaching the bolt plates to the bottom of the bumper brackets on the back of the bumper, **(Figure 4)**. Remove both bolt plates.
- **7.** Remove both tow hooks from the bottom of the frame if equipped. **NOTE**: Tow hooks cannot be reinstalled.
- 8. On models without tow hooks, insert (1) 12mm Double Nut Plate into the open end of each frame rail, (Figures 3 & 5). NOTE: Models with tow hooks are already equipped with double nut plates.
- 9. Remove the double bolt plate from the top of the bumper mounting plate on the frame. Select the driver/left Support Bracket, (Figure 5). Attach the Support Bracket to the bottom of the frame and Double Nut Plate with the included (2) 12mm x 45mm Hex Bolts, (2) 12mm Lock Washers and (2) 12mm x 32mm STD Flat Washers. Attach the side of the Support Bracket to the outside of the frame with (1) 12mm x 150mm Hex Bolt with (1) 12mm x 32mm STD Flat Washer (bracket side), (1) 12mm x 44mm Large Flat Washer (against inner side of frame), and (1) 12mm Nylon Lock Nut, (Figure 6). Leave hardware loose. Insert (1) Frame Spacer down between the Support Bracket and the outer side of the frame to help support the Bracket against the frame. Push the Bracket up tight against the back of the mounting plate on the frame and tighten the (2) bottom hex bolts first, then the long bolt going through the frame.
- **10.** Insert (1) factory double bolt plate through the top of the Support Bracket and the holes in the top of the frame mount. Select the driver/left Frame Bracket, **(Figure 7)**. Reuse the (2) factory hex nuts to attach the Frame Bracket to the top of the frame mount and double bolt plate.
- **11.** Insert the factory bolt plate through the lower mounting hole in the Bumper Bracket, the mounting plate on the frame and through the Support Bracket, **(Figure 7—10)**. Reuse the factory hex nut to attach the Support Bracket to the bolt plate. Do not tighten hardware at this time.
- 12. Repeat Steps 9—11 to install the passenger/right Frame and Support Brackets.
- 13. Center LED light installation-not recommended on models with Ecoboost option, (light sold separately).
  - **a.** Select the "L" Brackets, **(Figure 11)**. Attach the Brackets to the top of the (2) mounting tabs welded onto the back of the bumper with the included (2) 8mm x 25mm Hex Bolts, (4) 8mm Flat Washers, (2) 8mm Lock Washers and (2) 8mm Hex Nuts. Leave loose at this time.
  - b. Attach the LED light assembly to the "L" Brackets with the included (2) 8mm x 16mm Hex Bolts,
    (2) 8mm Lock Washers and (2) 8mm Flat Washers, (Figure 11). Do not fully tighten hardware at this time. IMPORTANT: "L" Brackets are designed for 8mm light mounting hardware only.
  - **c.** Follow light manufacturer's instructions to properly wire light once bumper has been installed.
- 14. Center Fill Panel installation (no center light installed).
  - **d.** Select the "L" Brackets, **(Figure 11)**. Attach the Brackets to the top of the (2) mounting tabs welded onto the back of the bumper with the included (2) 8mm x 25mm Hex Bolts, (4) 8mm Flat Washers, (2) 8mm Lock Washers and (2) 8mm Hex Nuts. Leave loose at this time.
  - e. Attach the Center Fill Panel to the "L" Brackets with the included (2) 8mm x 25mm Hex Bolts, (4) 8mm Flat Washers, (2) 8mm Lock Washers and (2) 8mm Hex Nuts, (Figures 12 & 13).
  - f. Push Fill Panel up against back of Bumper. Align Panel to Bumper and tighten hardware.
- **15. LED light installation at ends of bumper** as supplied with bumper or sold separately.
  - **a.** Insert light into opening in the passenger/right side of the Bumper and up to mounting slot. Check for clearance between front and back of light. If necessary, remove screen from back of opening, **(Figure 14)**.
  - **b.** Attach (1) light to the slot in the top of the light opening, (Figure 14).
  - **c.** Repeat the above steps for driver/left side light installation.