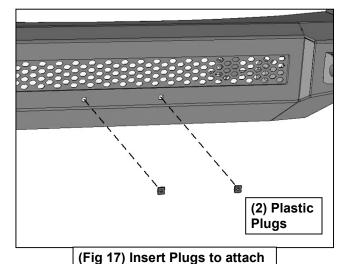

- **d.** Follow light manufacturer's instructions to properly wire light once bumper has been installed.
- **16.** With assistance, position the Bumper Assembly up to the outside of the Mounting Brackets. Temporarily support the weight of the Bumper. **Models with Ecoboost option**, test fit Bumper against air inlet, trim air inlet as necessary to clear Bumper. **WARNING**: To avoid possible injury or damage to the vehicle, do not proceed until the bumper is fully and safely supported.
- 17. Attach the driver/left side mounting plate on the back of the bumper to the Mounting Bracket with the included (3) 10mm x 35mm Hex Bolts, (6) 10mm Flat Washers, (3) 10mm Lock Washers and (3) 10mm Hex Nuts, (Figures 15 & 16). Repeat this Step to attach the passenger side of the Bumper to the Bracket. Do not fully tighten hardware at this time.
- **18.** Level and adjust the bumper and fully tighten all hardware.
- **19.** If front license plate is required, Insert (2) Plastic Plugs into the square holes in the Bumper. Reuse the factory screws to attach the license plate to the plastic plugs, **(Figure 17)**.
- 20. Do periodic inspections to the installation to make sure that all hardware is secure and tight.