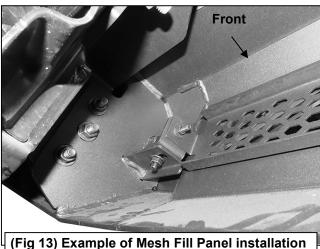

- **4.** Unplug and remove the adaptive cruise control, if equipped.
- 5. Place blocks or jack stands under the front bumper to support it during mounting bolt removal. Once the bumper has been safely supported, through the opening in the front of the bumper, remove the factory hex nuts from both sides and remove the bumper, (Figures 2 & 3). WARNING! Assistance is required to hold the bumper in place during bolt removal to prevent the bumper from falling.
- **6.** Use a flat blade screwdriver to pry off the lock washers attaching the bolt plates to the bottom of the bumper brackets on the back of the bumper, **(Figure 4)**. Remove both bolt plates.
- **7.** Remove both tow hooks from the bottom of the frame if equipped. **NOTE**: Tow hooks cannot be reinstalled.
- 8. On models without tow hooks, insert (1) 12mm Double Nut Plate into the open end of each frame rail, (Figures 3 & 5). NOTE: Models with tow hooks are already equipped with double nut plates.
- 9. Remove the double bolt plate from the top of the bumper mounting plate on the frame. Select the driver/left Support Bracket, (Figure 5). Attach the Support Bracket to the bottom of the frame and Double Nut Plate with the included (2) 12mm x 45mm Hex Bolts, (2) 12mm Lock Washers and (2) 12mm x 32mm STD Flat Washers. Attach the side of the Support Bracket to the outside of the frame with (1) 12mm x 150mm Hex Bolt with (1) 12mm x 32mm STD Flat Washer (bracket side), (1) 12mm x 44mm Large Flat Washer (against inner side of frame), and (1) 12mm Nylon Lock Nut, (Figure 6). Leave hardware loose. Insert (1) Frame Spacer down between the Support Bracket and the outer side of the frame to help support the Bracket against the frame. Push the Bracket up tight against the back of the mounting plate on the frame and tighten the (2) bottom hex bolts first, then the long bolt going through the frame.
- **10.** Insert (1) factory double bolt plate through the top of the Support Bracket and the holes in the top of the frame mount. Select the driver/left Frame Bracket, **(Figure 7)**. Reuse the (2) factory hex nuts to attach the Frame Bracket to the top of the frame mount and double bolt plate.
- **11.** Insert the factory bolt plate through the lower mounting hole in the Bumper Bracket, the mounting plate on the frame and through the Support Bracket, **(Figure 7—10)**. Reuse the factory hex nut to attach the Support Bracket to the bolt plate. Do not tighten hardware at this time.
- 12. Repeat Steps 9—11 to install the passenger/right Frame and Support Brackets.
- 13. Center LED light installation-not recommended on models with Ecoboost option, (light sold separately).
  - **a.** Select the "L" Brackets, **(Figure 11)**. Attach the Brackets to the top of the (2) mounting tabs welded onto the back of the bumper with the included (2) 8mm x 25mm Hex Bolts, (4) 8mm Flat Washers, (2) 8mm Lock Washers and (2) 8mm Hex Nuts. Leave loose at this time.
  - b. Attach the LED light assembly to the "L" Brackets with the included (2) 8mm x 16mm Hex Bolts,
    (2) 8mm Lock Washers and (2) 8mm Flat Washers, (Figure 11). Do not fully tighten hardware at this time. IMPORTANT: "L" Brackets are designed for 8mm light mounting hardware only.
  - **c.** Follow light manufacturer's instructions to properly wire light once bumper has been installed.
- 14. Center Fill Panel installation (no center light installed).
  - **d.** Select the "L" Brackets, **(Figure 11)**. Attach the Brackets to the top of the (2) mounting tabs welded onto the back of the bumper with the included (2) 8mm x 25mm Hex Bolts, (4) 8mm Flat Washers, (2) 8mm Lock Washers and (2) 8mm Hex Nuts. Leave loose at this time.
  - e. Attach the Center Fill Panel to the "L" Brackets with the included (2) 8mm x 25mm Hex Bolts, (4) 8mm Flat Washers, (2) 8mm Lock Washers and (2) 8mm Hex Nuts, (Figures 12 & 13).
  - f. Push Fill Panel up against back of Bumper. Align Panel to Bumper and tighten hardware.
- **15. LED light installation at ends of bumper** as supplied with bumper or sold separately.
  - **a.** Insert light into opening in the passenger/right side of the Bumper and up to mounting slot. Check for clearance between front and back of light. If necessary, remove screen from back of opening, **(Figure 14)**.
  - **b.** Attach (1) light to the slot in the top of the light opening, (Figure 14).
  - **c.** Repeat the above steps for driver/left side light installation.

8mm x 16mm Hex Bolt 8mm Lock Washer 8mm Flat Washer

8mm x 25mm Hex Bolt (2) 8mm Flat Washers 8mm Lock Washer 8mm Hex Nut

(Fig 11) Example of center light installation

8mm x 25mm Hex Bolt (2) 8mm Flat Washers 8mm Lock Washer 8mm Hex Nut