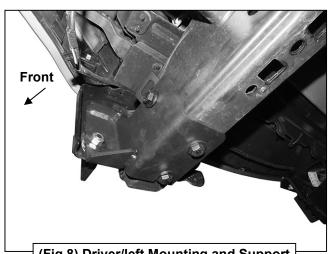

Factory double bolt

**Front** 

(Fig 7) Reuse factory double and single bolt plates to attach Brackets to end of frame

(Fig 8) Driver/left Mounting and Support Brackets pictured from below

Factory single bolt plate and flange nut