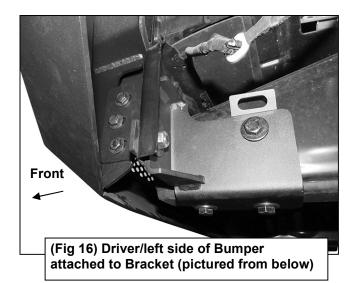

- **d.** Follow light manufacturer's instructions to properly wire light once bumper has been installed.
- **16.** With assistance, position the Bumper Assembly up to the outside of the Mounting Brackets. Temporarily support the weight of the Bumper. **Models with Ecoboost option**, test fit Bumper against air inlet, trim air inlet as necessary to clear Bumper. **WARNING**: To avoid possible injury or damage to the vehicle, do not proceed until the bumper is fully and safely supported.
- 17. Attach the driver/left side mounting plate on the back of the bumper to the Mounting Bracket with the included (3) 10mm x 35mm Hex Bolts, (6) 10mm Flat Washers, (3) 10mm Lock Washers and (3) 10mm Hex Nuts, (Figures 15 & 16). Repeat this Step to attach the passenger side of the Bumper to the Bracket. Do not fully tighten hardware at this time.
- **18.** Level and adjust the bumper and fully tighten all hardware.
- **19.** If front license plate is required, Insert (2) Plastic Plugs into the square holes in the Bumper. Reuse the factory screws to attach the license plate to the plastic plugs, **(Figure 17)**.
- 20. Do periodic inspections to the installation to make sure that all hardware is secure and tight.

### **Driver Side Installation Pictured**

(Fig 15) Attach Bumper to Frame Mounting Bracket

License Plate to Bumper

**Front** 

(Fig 14) Remove screens if necessary for clearance/access to outer light mounts