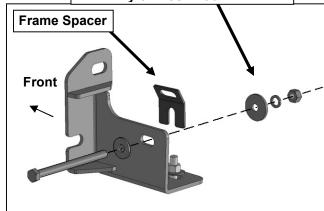

#### **Driver Side Installation Pictured**

**WARNING!** Do not remove bumper bolts unless the bumper is properly supported on blocks or stands or the bumper may fall.

(Fig 5) Attach driver/left Support Bracket to bottom of frame. Models without tow hooks, insert 12mm Double Nut Plate into end of frame (Fig 10). Attach Bracket to Double Nut Plate

12mm x 150mm Hex Bolt 12mm x 32mm STD Flat Washer (outside of Bracket) 12mm x 44mm Large Flat Washer (inner side of frame) 12mm Nylon Lock Nut

(Fig 6) Attach driver/left Support Bracket to side of frame. Insert Frame Spacer between Bracket and side of frame