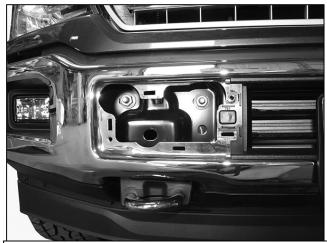

- 1. Unplug wiring harness leading to the bumper. Move harness away from bumper.
- **2.** From behind the bumper, remove the (2) factory hex nuts, (one per bumper bracket), attaching the bottom of the bumper bracket to the frame bracket, **(Figure 1)**.
- 3. Remove the license plate and bracket. Next, remove both plastic bumper pads from the bumper, (Figure 2). NOTE: Carefully pull bumper pad straight out away from bumper.

### **Driver Side Installation Pictured**

(Fig 1) Remove hex nuts (arrow). Release wiring harness leading to bumper if equipped

(Fig 2) Remove license plate and plastic bumper pads from bumper (passenger/right side pictured)