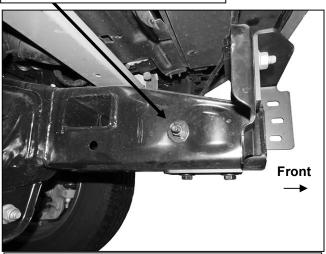

#### **Driver Side Installation Pictured**

**WARNING!** Do not remove bumper bolts unless the bumper is properly supported on blocks or stands or the bumper may fall.

(Fig 5) Attach driver/left Support Bracket to bottom of frame. Models without tow hooks, insert 12mm Double Nut Plate into end of frame (Fig 10). Attach Bracket to Double Nut Plate

12mm x 150mm Hex Bolt 12mm x 32mm STD Flat Washer (outside of Bracket) 12mm x 44mm Large Flat Washer (inner side of frame) 12mm Nylon Lock Nut

(Fig 6) Attach driver/left Support Bracket to side of frame. Insert Frame Spacer between Bracket and side of frame