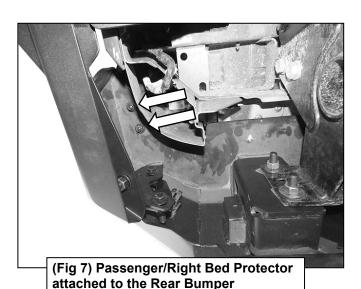

#### PROCEDURE:

REMOVE CONTENTS FROM BOX. VERIFY ALL PARTS ARE PRESENT. READ INSTRUCTIONS CAREFULLY BEFORE STARTING INSTALLATION. INSTALLATION REQUIRES BODY ARMOR REAR BUMPER AND BODY ARMOR BED GUARD.

- 1. Start installation on the Passenger/Right side of the vehicle. Remove the rubber plugs in the top of the bed guard and the top edge of the rear bumper, (Figures 1 & 2).
- 2. Select the Passenger/Right Bed Protector. Attach the Bed Protector to the top of the Passenger/Right bed guard with (1) 8mm Hex Bolt, (2) 8mm Flat Washers and (1) 8mm Nylon Lock Nut, (Figures 3 & 5). Do not tighten hardware.
- 3. Attach the Lower tab on the Bed Protector to the bottom of the bed guard with (1) 8mm Hex Bolt, (2) 8mm Flat Washers and (1) 8mm Nylon Lock Nut, (Figures 4 & 5). Do not tighten hardware.
- **4.** Attach the Bed Protector to the Passenger/Right side of the bumper with (1) 10mm Double Bolt Plate, (2) 10mm Flat Washers and (2) 10mm Nylon Lock Nuts, **(Figures 6 & 7)**. Do not tighten hardware.
- **5.** Repeat **Steps 1—4** to attach the Passenger/Right Bed Protector.
- 6. Do periodic inspections to the installation to make sure that all hardware is secure and tight.