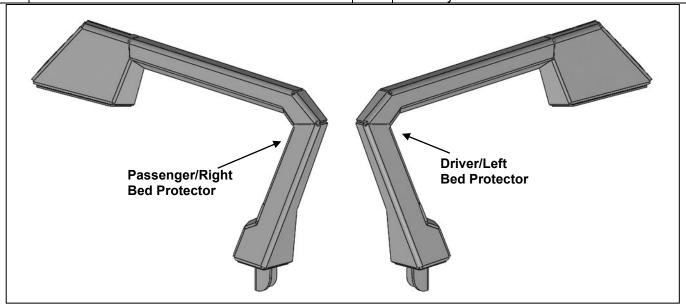

#### **PARTS LIST:**

| 1 | Driver/Left Bed Protector           | 4 | 10mm Nylon Lock Nuts             |
|---|-------------------------------------|---|----------------------------------|
| 1 | Passenger/Right Bed Protector       | 4 | 8mm x 25mm Hex Bolts             |
| 2 | 10mm x 35mm Double Bolts Plates     | 8 | 8mm x 20mm OD x 2mm Flat Washers |
| 4 | 10mm x 24mm OD x 2.2mm Flat Washers | 4 | 8mm Nylon Lock Nuts              |

#### PROCEDURE:

REMOVE CONTENTS FROM BOX. VERIFY ALL PARTS ARE PRESENT. READ INSTRUCTIONS CAREFULLY BEFORE STARTING INSTALLATION. INSTALLATION REQUIRES BODY ARMOR REAR BUMPER AND BODY ARMOR BED GUARD.

- 1. Start installation on the Passenger/Right side of the vehicle. Remove the rubber plugs in the top of the bed guard and the top edge of the rear bumper, (Figures 1 & 2).
- 2. Select the Passenger/Right Bed Protector. Attach the Bed Protector to the top of the Passenger/Right bed guard with (1) 8mm Hex Bolt, (2) 8mm Flat Washers and (1) 8mm Nylon Lock Nut, (Figures 3 & 5). Do not tighten hardware.
- 3. Attach the Lower tab on the Bed Protector to the bottom of the bed guard with (1) 8mm Hex Bolt, (2) 8mm Flat Washers and (1) 8mm Nylon Lock Nut, (Figures 4 & 5). Do not tighten hardware.
- **4.** Attach the Bed Protector to the Passenger/Right side of the bumper with (1) 10mm Double Bolt Plate, (2) 10mm Flat Washers and (2) 10mm Nylon Lock Nuts, **(Figures 6 & 7)**. Do not tighten hardware.
- **5.** Repeat **Steps 1—4** to attach the Passenger/Right Bed Protector.
- 6. Do periodic inspections to the installation to make sure that all hardware is secure and tight.