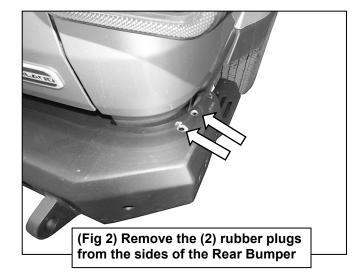

#### PROCEDURE:

REMOVE CONTENTS FROM BOX. VERIFY ALL PARTS ARE PRESENT. READ INSTRUCTIONS CAREFULLY BEFORE STARTING INSTALLATION. INSTALLATION REQUIRES BODY ARMOR REAR BUMPER AND BODY ARMOR BED GUARD.

- 1. Start installation on the Passenger/Right side of the vehicle. Remove the rubber plugs in the top of the bed guard and the top edge of the rear bumper, (Figures 1 & 2).
- 2. Select the Passenger/Right Bed Protector. Attach the Bed Protector to the top of the Passenger/Right bed guard with (1) 8mm Hex Bolt, (2) 8mm Flat Washers and (1) 8mm Nylon Lock Nut, (Figures 3 & 5). Do not tighten hardware.
- 3. Attach the Lower tab on the Bed Protector to the bottom of the bed guard with (1) 8mm Hex Bolt, (2) 8mm Flat Washers and (1) 8mm Nylon Lock Nut, (Figures 4 & 5). Do not tighten hardware.
- **4.** Attach the Bed Protector to the Passenger/Right side of the bumper with (1) 10mm Double Bolt Plate, (2) 10mm Flat Washers and (2) 10mm Nylon Lock Nuts, **(Figures 6 & 7)**. Do not tighten hardware.
- **5.** Repeat **Steps 1—4** to attach the Passenger/Right Bed Protector.
- 6. Do periodic inspections to the installation to make sure that all hardware is secure and tight.