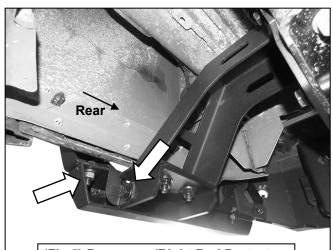

#### PROCEDURE:

REMOVE CONTENTS FROM BOX. VERIFY ALL PARTS ARE PRESENT. READ INSTRUCTIONS CAREFULLY BEFORE STARTING INSTALLATION. INSTALLATION REQUIRES BODY ARMOR REAR BUMPER AND BODY ARMOR BED GUARD.

- 1. Start installation on the Passenger/Right side of the vehicle. Remove the rubber plugs in the top of the bed guard and the top edge of the rear bumper, (Figures 1 & 2).
- 2. Select the Passenger/Right Bed Protector. Attach the Bed Protector to the top of the Passenger/Right bed guard with (1) 8mm Hex Bolt, (2) 8mm Flat Washers and (1) 8mm Nylon Lock Nut, (Figures 3 & 5). Do not tighten hardware.
- 3. Attach the Lower tab on the Bed Protector to the bottom of the bed guard with (1) 8mm Hex Bolt, (2) 8mm Flat Washers and (1) 8mm Nylon Lock Nut, (Figures 4 & 5). Do not tighten hardware.
- **4.** Attach the Bed Protector to the Passenger/Right side of the bumper with (1) 10mm Double Bolt Plate, (2) 10mm Flat Washers and (2) 10mm Nylon Lock Nuts, **(Figures 6 & 7)**. Do not tighten hardware.
- **5.** Repeat **Steps 1—4** to attach the Passenger/Right Bed Protector.
- 6. Do periodic inspections to the installation to make sure that all hardware is secure and tight.