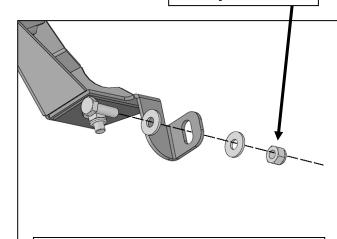

### Passenger/Right Side Installation Pictured

(Fig 5) Passenger/Right Bed Protector attached to the Bed Guard

10mm Double Bolt Plate
(2) 10mm Flat Washers
(2) 10mm Nylon Lock Nuts

(Fig 6) Attach the Passenger/Right

**Bed Protector to the Rear Bumper** 