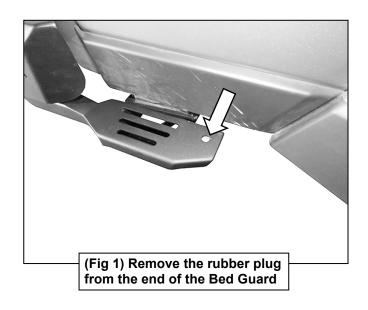

#### PROCEDURE:

REMOVE CONTENTS FROM BOX. VERIFY ALL PARTS ARE PRESENT. READ INSTRUCTIONS CAREFULLY BEFORE STARTING INSTALLATION. INSTALLATION REQUIRES BODY ARMOR REAR BUMPER AND BODY ARMOR BED GUARD.

- 1. Start installation on the Passenger/Right side of the vehicle. Remove the rubber plugs in the top of the bed guard and the top edge of the rear bumper, (Figures 1 & 2).
- 2. Select the Passenger/Right Bed Protector. Attach the Bed Protector to the top of the Passenger/Right bed guard with (1) 8mm Hex Bolt, (2) 8mm Flat Washers and (1) 8mm Nylon Lock Nut, (Figures 3 & 5). Do not tighten hardware.
- 3. Attach the Lower tab on the Bed Protector to the bottom of the bed guard with (1) 8mm Hex Bolt, (2) 8mm Flat Washers and (1) 8mm Nylon Lock Nut, (Figures 4 & 5). Do not tighten hardware.
- **4.** Attach the Bed Protector to the Passenger/Right side of the bumper with (1) 10mm Double Bolt Plate, (2) 10mm Flat Washers and (2) 10mm Nylon Lock Nuts, **(Figures 6 & 7)**. Do not tighten hardware.
- **5.** Repeat **Steps 1—4** to attach the Passenger/Right Bed Protector.
- 6. Do periodic inspections to the installation to make sure that all hardware is secure and tight.