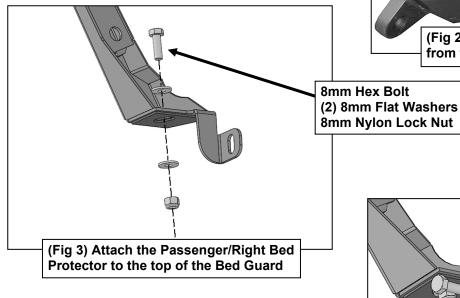

#### PROCEDURE:

REMOVE CONTENTS FROM BOX. VERIFY ALL PARTS ARE PRESENT. READ INSTRUCTIONS CAREFULLY BEFORE STARTING INSTALLATION. INSTALLATION REQUIRES BODY ARMOR REAR BUMPER AND BODY ARMOR BED GUARD.

- 1. Start installation on the Passenger/Right side of the vehicle. Remove the rubber plugs in the top of the bed guard and the top edge of the rear bumper, (Figures 1 & 2).
- 2. Select the Passenger/Right Bed Protector. Attach the Bed Protector to the top of the Passenger/Right bed guard with (1) 8mm Hex Bolt, (2) 8mm Flat Washers and (1) 8mm Nylon Lock Nut, (Figures 3 & 5). Do not tighten hardware.
- 3. Attach the Lower tab on the Bed Protector to the bottom of the bed guard with (1) 8mm Hex Bolt, (2) 8mm Flat Washers and (1) 8mm Nylon Lock Nut, (Figures 4 & 5). Do not tighten hardware.
- **4.** Attach the Bed Protector to the Passenger/Right side of the bumper with (1) 10mm Double Bolt Plate, (2) 10mm Flat Washers and (2) 10mm Nylon Lock Nuts, **(Figures 6 & 7)**. Do not tighten hardware.
- **5.** Repeat **Steps 1—4** to attach the Passenger/Right Bed Protector.
- 6. Do periodic inspections to the installation to make sure that all hardware is secure and tight.