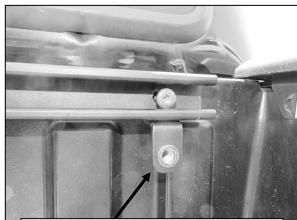

## REMOVE CONTENTS FROM BOX. VERIFY ALL PARTS ARE PRESENT. READ INSTRUCTIONS CAREFULLY BEFORE STARTING INSTALLATION.

- 1. Start the installation in the front of the bed, behind the cab of the vehicle. Locate the (5) factory bolts in the top of the bed, (Figure 1). Temporarily remove the (5) bolts and place them in a safe location. Select the (5) Upper Mounting Brackets. Reuse the (5) factory bolts to attach the Mounting Brackets to the bed, (Figure 2). Do not tighten hardware.
- 2. Select the Rubber Bumper. Attach the Rubber Bumper to the bottom rear of the Panel with (1) 6mm Socket Head Bolt, (2) 6mm Flat Washers and (1) 6mm Nylon Lock Nut, (Figure 3).
- 3. Select the (2) 12mm Carriage Bolts. Attach the (2) Carriage Bolts to the square holes in the Panel with (2) 12mm Flat Washers and (2) 12mm Wing Nuts, (Figure 4).
- **4.** Locate the large bolts in the front of the floor in the bed, **(Figure 5)**. Temporarily remove the bed bolts and place in a safe location.

(Fig 2) Reuse the factory bolts to attach the (5) Upper Mounting Brackets

6mm Socket Head Bolt (2) 6mm Flat Washers Rubber Bumper 6mm Nylon Lock Nut

12mm Flat Washer
12mm Wing Nut

Carriage Bolts to the Panel