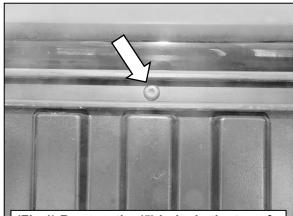

## REMOVE CONTENTS FROM BOX. VERIFY ALL PARTS ARE PRESENT. READ INSTRUCTIONS CAREFULLY BEFORE STARTING INSTALLATION.

- 1. Start the installation in the front of the bed, behind the cab of the vehicle. Locate the (5) factory bolts in the top of the bed, (Figure 1). Temporarily remove the (5) bolts and place them in a safe location. Select the (5) Upper Mounting Brackets. Reuse the (5) factory bolts to attach the Mounting Brackets to the bed, (Figure 2). Do not tighten hardware.
- 2. Select the Rubber Bumper. Attach the Rubber Bumper to the bottom rear of the Panel with (1) 6mm Socket Head Bolt, (2) 6mm Flat Washers and (1) 6mm Nylon Lock Nut, (Figure 3).
- 3. Select the (2) 12mm Carriage Bolts. Attach the (2) Carriage Bolts to the square holes in the Panel with (2) 12mm Flat Washers and (2) 12mm Wing Nuts, (Figure 4).
- **4.** Locate the large bolts in the front of the floor in the bed, **(Figure 5)**. Temporarily remove the bed bolts and place in a safe location.

**To protect your investment**, Do not use any type of polish or wax that may contain abrasives that could damage the finish. Mild soap may be used also to clean the Side Steps.

(Fig 1) Remove the (5) bolts in the top of the bed, place the bolts in a safe location