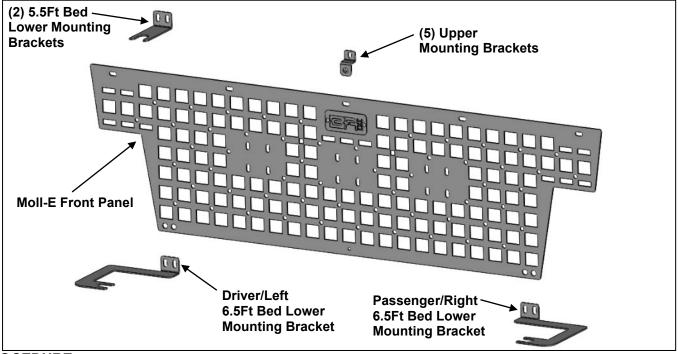

### **PARTS LIST:**

|   | 171110 EIGTT                                     |   |                                    |  |
|---|--------------------------------------------------|---|------------------------------------|--|
| 1 | Front Panel                                      | 9 | 8mm x 20mm Button Head Bolts       |  |
| 5 | Upper Mounting Brackets                          | 9 | 8mm Lock Washers                   |  |
| 2 | 5.5ft Bed Lower Mounting Brackets                | 9 | 8mm x 24mm OD x 2mm Flat Washers   |  |
| 1 | Driver/Left 6.5Ft Bed Lower Mounting Bracket     | 4 | 8mm Flange Nuts                    |  |
| 1 | Passenger/Right 6.5Ft Bed Lower Mounting Bracket | 1 | 6mm x 25mm Socket Head Screw       |  |
| 1 | Rubber Bumper                                    | 2 | 6mm x 12mm OD x 1.6mm Flat Washers |  |
| 2 | 14mm x 28mm OD x 2.5mm Flat Washers              | 1 | 6mm Nylon Lock Nut                 |  |
| 2 | 12mm x 45mm Carriage Bolts                       | 1 | 5mm Hex Wrench                     |  |
| 2 | 12mm Wing Nuts                                   |   |                                    |  |

## REMOVE CONTENTS FROM BOX. VERIFY ALL PARTS ARE PRESENT. READ INSTRUCTIONS CAREFULLY BEFORE STARTING INSTALLATION.

- 1. Start the installation in the front of the bed, behind the cab of the vehicle. Locate the (5) factory bolts in the top of the bed, (Figure 1). Temporarily remove the (5) bolts and place them in a safe location. Select the (5) Upper Mounting Brackets. Reuse the (5) factory bolts to attach the Mounting Brackets to the bed, (Figure 2). Do not tighten hardware.
- 2. Select the Rubber Bumper. Attach the Rubber Bumper to the bottom rear of the Panel with (1) 6mm Socket Head Bolt, (2) 6mm Flat Washers and (1) 6mm Nylon Lock Nut, (Figure 3).
- 3. Select the (2) 12mm Carriage Bolts. Attach the (2) Carriage Bolts to the square holes in the Panel with (2) 12mm Flat Washers and (2) 12mm Wing Nuts, (Figure 4).
- **4.** Locate the large bolts in the front of the floor in the bed, **(Figure 5)**. Temporarily remove the bed bolts and place in a safe location.