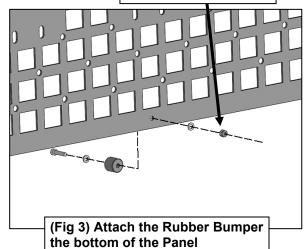

## REMOVE CONTENTS FROM BOX. VERIFY ALL PARTS ARE PRESENT. READ INSTRUCTIONS CAREFULLY BEFORE STARTING INSTALLATION.

- 1. Start the installation in the front of the bed, behind the cab of the vehicle. Locate the (5) factory bolts in the top of the bed, (Figure 1). Temporarily remove the (5) bolts and place them in a safe location. Select the (5) Upper Mounting Brackets. Reuse the (5) factory bolts to attach the Mounting Brackets to the bed, (Figure 2). Do not tighten hardware.
- 2. Select the Rubber Bumper. Attach the Rubber Bumper to the bottom rear of the Panel with (1) 6mm Socket Head Bolt, (2) 6mm Flat Washers and (1) 6mm Nylon Lock Nut, (Figure 3).
- 3. Select the (2) 12mm Carriage Bolts. Attach the (2) Carriage Bolts to the square holes in the Panel with (2) 12mm Flat Washers and (2) 12mm Wing Nuts, (Figure 4).
- **4.** Locate the large bolts in the front of the floor in the bed, **(Figure 5)**. Temporarily remove the bed bolts and place in a safe location.

(Fig 2) Reuse the factory bolts to attach the (5) Upper Mounting Brackets

6mm Socket Head Bolt (2) 6mm Flat Washers Rubber Bumper 6mm Nylon Lock Nut

12mm Flat Washer
12mm Wing Nut

Carriage Bolts to the Panel