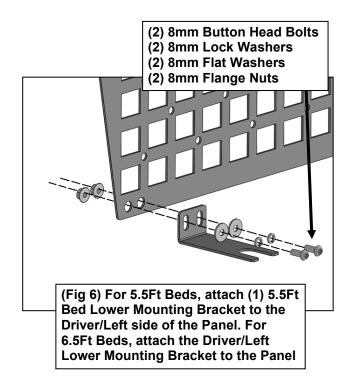

### For 5.5Ft Beds:

- **a.** Select (1) 5.5Ft Bed Mounting Bracket.
- **b.** Attach the Bracket to the Driver/Left Side of the Panel with (2) 8mm Button Head Bolts, (2) 8mm Lock Washers, (2) 8mm Flat Washers and (2) 8mm Flange Nuts, **(Figure 6)**. Do not tighten hardware. Repeat this **Step** to attach (1) Mounting Bracket to the Passenger/Right side.
- **c.** Reuse the factory bolts to attach the Brackets to the floor of the bed, **(Figure 7)**. Do not tighten hardware.