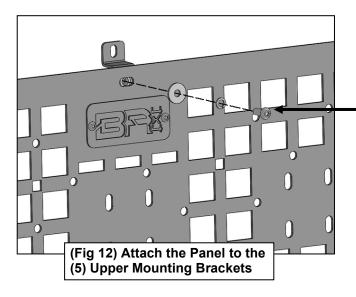

#### For 6.5Ft Beds:

- a. Select the Driver/Left 6.5Ft Bed Mounting Bracket
- **b.** Attach the Bracket to the Driver/Left Side of the Panel with (2) 8mm Button Head Bolts, (2) 8mm Lock Washers, (2) 8mm Flat Washers and (2) 8mm Flange Nuts. Do not tighten hardware. Repeat this **Step** to attach the Passenger/Right Mounting Bracket to the Passenger/Right side.
- **c.** Reuse the factory bolts to attach the Brackets to the floor of the bed, **(Figure 8)**. Do not tighten hardware.
- **6.** Attach the top of the Panel to the (5) Upper Mounting Brackets with (5) 8mm Button Head Bolts, (5) 8mm Lock Washers and (5) 8mm Flat Washers, **(Figure 9)**. Do not tighten hardware.
- **7.** Level and adjust the panel and tighten all hardware.
- 8. Do periodic inspections to the installation to make sure that all hardware is secure and tight.