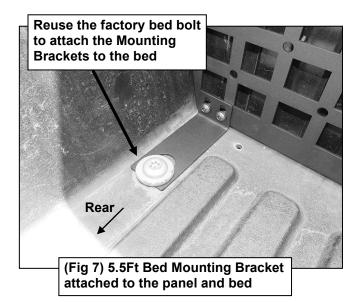

### For 5.5Ft Beds:

- **a.** Select (1) 5.5Ft Bed Mounting Bracket.
- **b.** Attach the Bracket to the Driver/Left Side of the Panel with (2) 8mm Button Head Bolts, (2) 8mm Lock Washers, (2) 8mm Flat Washers and (2) 8mm Flange Nuts, **(Figure 6)**. Do not tighten hardware. Repeat this **Step** to attach (1) Mounting Bracket to the Passenger/Right side.
- **c.** Reuse the factory bolts to attach the Brackets to the floor of the bed, **(Figure 7)**. Do not tighten hardware.