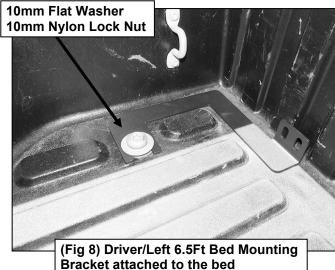

#### For 6.5Ft Beds:

- a. Select the Driver/Left 6.5Ft Bed Mounting Bracket
- **b.** Attach the Bracket to the Driver/Left Side of the Panel with (2) 8mm Button Head Bolts, (2) 8mm Lock Washers, (2) 8mm Flat Washers and (2) 8mm Flange Nuts. Do not tighten hardware. Repeat this **Step** to attach the Passenger/Right Mounting Bracket to the Passenger/Right side.
- **c.** Reuse the factory bolts to attach the Brackets to the floor of the bed, **(Figure 8)**. Do not tighten hardware.
- **6.** Attach the top of the Panel to the (5) Upper Mounting Brackets with (5) 8mm Button Head Bolts, (5) 8mm Lock Washers and (5) 8mm Flat Washers, **(Figure 9)**. Do not tighten hardware.
- **7.** Level and adjust the panel and tighten all hardware.
- 8. Do periodic inspections to the installation to make sure that all hardware is secure and tight.