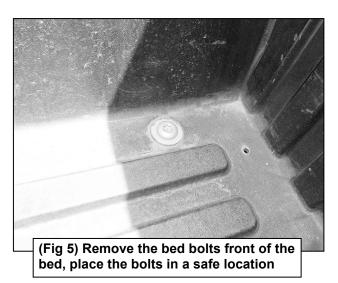

## REMOVE CONTENTS FROM BOX. VERIFY ALL PARTS ARE PRESENT. READ INSTRUCTIONS CAREFULLY BEFORE STARTING INSTALLATION.

- 1. Start the installation in the front of the bed, behind the cab of the vehicle. Locate the (5) factory bolts in the top of the bed, (Figure 1). Temporarily remove the (5) bolts and place them in a safe location. Select the (5) Upper Mounting Brackets. Reuse the (5) factory bolts to attach the Mounting Brackets to the bed, (Figure 2). Do not tighten hardware.
- 2. Select the Rubber Bumper. Attach the Rubber Bumper to the bottom rear of the Panel with (1) 6mm Socket Head Bolt, (2) 6mm Flat Washers and (1) 6mm Nylon Lock Nut, (Figure 3).
- 3. Select the (2) 12mm Carriage Bolts. Attach the (2) Carriage Bolts to the square holes in the Panel with (2) 12mm Flat Washers and (2) 12mm Wing Nuts, (Figure 4).
- **4.** Locate the large bolts in the front of the floor in the bed, **(Figure 5)**. Temporarily remove the bed bolts and place in a safe location.