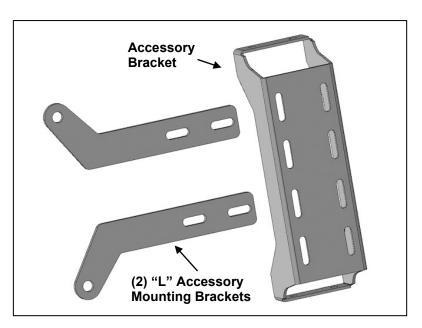

#### PARTS LIST:

| 1  | Accessory Mounting Brackets           |
|----|---------------------------------------|
| 2  | "L" Univ. Accessory Brackets          |
| 8  | 8-1.25mm x 25mm Hex Bolts             |
| 16 | 8mm x 16mm x 1.6mm Small Flat Washers |
| 8  | 8mm Nylon Lock Nuts                   |

### REMOVE CONTENTS FROM BOX. VERIFY ALL PARTS ARE PRESENT. READ INSTRUCTIONS CAREFULLY BEFORE STARTING INSTALLATION.

- Select the Accessory Side Bracket, (Figure 1). From the back, insert the Accessory Bracket assembly between the top and bottom side Tubes. Attach the Bracket to the mounting strip on the back of the side Tubes with (4) 8mm x 25mm Hex Bolts, (8) 8mm x 16mm Small Flat Washers and (4) 8mm Nylon Lock Nuts, (Figure 1). Do not fully tighten Accessory Bracket hardware until final location is determined. NOTE: Accessory Bracket may be installed under Top Cross Braces if necessary. Reuse Cross Brace mounting hardware to attach the Accessory Bracket as needed. Additional Bracket kits are available separately.
- Select (1) universal "L" Mounting Bracket, (Figure 2). Determine a desired location on the Accessory Bracket. Attach the "L" Bracket to the Accessory Bracket assembly with the included (2) 8mm x 25mm Hex Bolts, (4) 8mm x 16mm Small Flat Washers and (2) Nylon Lock Nuts. Repeat to install remaining "L" Brackets in desired locations.
- 3. Check the alignment and fully tighten all hardware.
- 4. Do periodic inspections to the installation to make sure that all hardware is secure and tight.