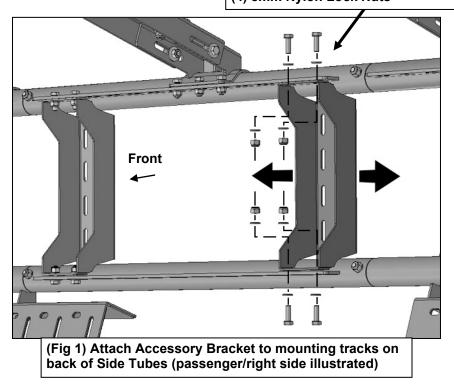

### REMOVE CONTENTS FROM BOX. VERIFY ALL PARTS ARE PRESENT. READ INSTRUCTIONS CAREFULLY BEFORE STARTING INSTALLATION.

- Select the Accessory Side Bracket, (Figure 1). From the back, insert the Accessory Bracket assembly between the top and bottom side Tubes. Attach the Bracket to the mounting strip on the back of the side Tubes with (4) 8mm x 25mm Hex Bolts, (8) 8mm x 16mm Small Flat Washers and (4) 8mm Nylon Lock Nuts, (Figure 1). Do not fully tighten Accessory Bracket hardware until final location is determined. NOTE: Accessory Bracket may be installed under Top Cross Braces if necessary. Reuse Cross Brace mounting hardware to attach the Accessory Bracket as needed. Additional Bracket kits are available separately.
- Select (1) universal "L" Mounting Bracket, (Figure 2). Determine a desired location on the Accessory Bracket. Attach the "L" Bracket to the Accessory Bracket assembly with the included (2) 8mm x 25mm Hex Bolts, (4) 8mm x 16mm Small Flat Washers and (2) Nylon Lock Nuts. Repeat to install remaining "L" Brackets in desired locations.
- 3. Check the alignment and fully tighten all hardware.
- 4. Do periodic inspections to the installation to make sure that all hardware is secure and tight.

# **INSTALLATION INSTRUCTIONS**

(4) 8mm x 25mm Hex Bolts(8) 8mm x 16mm Small Flat Washers(4) 8mm Nylon Lock Nuts