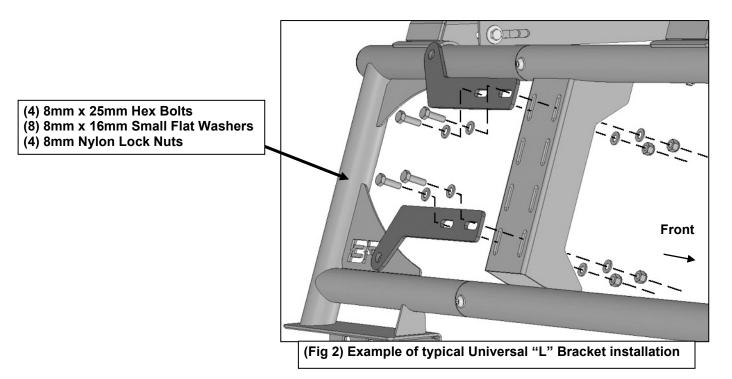

### REMOVE CONTENTS FROM BOX. VERIFY ALL PARTS ARE PRESENT. READ INSTRUCTIONS CAREFULLY BEFORE STARTING INSTALLATION.

- Select the Accessory Side Bracket, (Figure 1). From the back, insert the Accessory Bracket assembly between the top and bottom side Tubes. Attach the Bracket to the mounting strip on the back of the side Tubes with (4) 8mm x 25mm Hex Bolts, (8) 8mm x 16mm Small Flat Washers and (4) 8mm Nylon Lock Nuts, (Figure 1). Do not fully tighten Accessory Bracket hardware until final location is determined. NOTE: Accessory Bracket may be installed under Top Cross Braces if necessary. Reuse Cross Brace mounting hardware to attach the Accessory Bracket as needed. Additional Bracket kits are available separately.
- Select (1) universal "L" Mounting Bracket, (Figure 2). Determine a desired location on the Accessory Bracket. Attach the "L" Bracket to the Accessory Bracket assembly with the included (2) 8mm x 25mm Hex Bolts, (4) 8mm x 16mm Small Flat Washers and (2) Nylon Lock Nuts. Repeat to install remaining "L" Brackets in desired locations.
- 3. Check the alignment and fully tighten all hardware.
- 4. Do periodic inspections to the installation to make sure that all hardware is secure and tight.