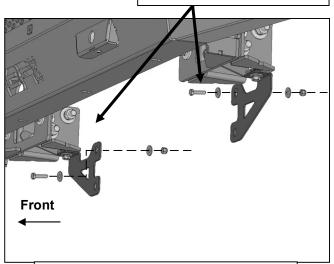

(Fig 3) Slide 8mm Clip Nut into triangle shaped hole in bottom front end of frame (arrow). Line up nut on clip with hole next to triangle (see Fig 6)

### REMOVE CONTENTS FROM BOX. VERIFY ALL PARTS ARE PRESENT. READ INSTRUCTIONS CAREFULLY BEFORE STARTING INSTALLATION.

- **1.** Follow Bumper installation instructions to remove the factory bumper.
- 2. Locate and remove the clips attaching the top of the plastic shroud to the crossmember, (Figure 1). NOTE: Clips are partially hidden behind plastic cover.
- 3. Remove hardware attaching both sides of shutter and shroud assembly to bumper brackets.
- **4.** Disconnect harness leading to shutter assembly.
- 5. Remove shutter mechanism from outer housing and shroud, (Figure 2).
- **6.** Locate the mounting holes in the bottom and front end of the frame, **(Figure 3)**. Slide (1) 8mm Clip Nut into the triangle shaped hole. Line up the Nut on the Clip with the smaller round hole.
- 7. Select the driver/left Relocation Bracket. Attach the Bracket to the Clip Nut with (1) 8mm x 25mm Hex Bolt, (1) 8mm Lock Washer and (1) 8mm Flat Washer, (Figure 4). Do not fully tighten hardware at this time. Repeat this Step to attach the passenger/right Relocation Bracket to the bottom of the frame.
- **8.** Attach the shutter mechanism to the back of the Relocation Brackets with (2) 6mm x 25mm Hex Bolts, (4) 6mm Flat Washers and (2) 6mm Nylon Lock Nuts, (**Figures 5 & 6**). Snug but do not fully tighten hardware at this time. Plug wire harness into shutter mechanism.
- 9. Once Bumper installation is complete, select the lower bumper Cover. Slide the front of the Cover up to the back of the Bumper. Attach the Cover to the bottom of the Bumper with the included (4) 8mm Button Head Bolts, (4) 8mm Lock Washers and (4) 8mm Flat Washers, (Figure 7). Attach the bottom of the Cover to the front of the Relocation Brackets with (2) 6mm x 25mm Hex Bolts, (4) 6mm Flat Washers and (2) 6mm Nylon Lock Nuts, (Figure 7).