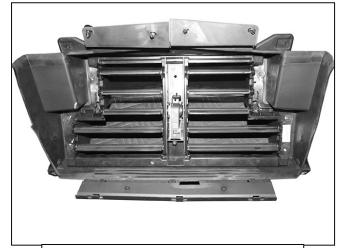

### REMOVE CONTENTS FROM BOX. VERIFY ALL PARTS ARE PRESENT. READ INSTRUCTIONS CAREFULLY BEFORE STARTING INSTALLATION.

- **1.** Follow Bumper installation instructions to remove the factory bumper.
- 2. Locate and remove the clips attaching the top of the plastic shroud to the crossmember, (Figure 1). NOTE: Clips are partially hidden behind plastic cover.
- 3. Remove hardware attaching both sides of shutter and shroud assembly to bumper brackets.
- **4.** Disconnect harness leading to shutter assembly.
- 5. Remove shutter mechanism from outer housing and shroud, (Figure 2).
- **6.** Locate the mounting holes in the bottom and front end of the frame, **(Figure 3)**. Slide (1) 8mm Clip Nut into the triangle shaped hole. Line up the Nut on the Clip with the smaller round hole.
- 7. Select the driver/left Relocation Bracket. Attach the Bracket to the Clip Nut with (1) 8mm x 25mm Hex Bolt, (1) 8mm Lock Washer and (1) 8mm Flat Washer, (Figure 4). Do not fully tighten hardware at this time. Repeat this Step to attach the passenger/right Relocation Bracket to the bottom of the frame.
- **8.** Attach the shutter mechanism to the back of the Relocation Brackets with (2) 6mm x 25mm Hex Bolts, (4) 6mm Flat Washers and (2) 6mm Nylon Lock Nuts, (**Figures 5 & 6**). Snug but do not fully tighten hardware at this time. Plug wire harness into shutter mechanism.
- 9. Once Bumper installation is complete, select the lower bumper Cover. Slide the front of the Cover up to the back of the Bumper. Attach the Cover to the bottom of the Bumper with the included (4) 8mm Button Head Bolts, (4) 8mm Lock Washers and (4) 8mm Flat Washers, (Figure 7). Attach the bottom of the Cover to the front of the Relocation Brackets with (2) 6mm x 25mm Hex Bolts, (4) 6mm Flat Washers and (2) 6mm Nylon Lock Nuts, (Figure 7).

#### **Driver/left Side Installation Pictured**

(Fig 1) Remove clips at top of shroud and screws along sides to remove shutter assembly

(Fig 2) Unplug shutter mechanism and remove from outer shroud and housing