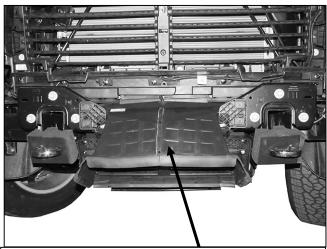

### REMOVE CONTENTS FROM BOX. VERIFY ALL PARTS ARE PRESENT. READ INSTRUCTIONS CAREFULLY BEFORE STARTING INSTALLATION.

- **1.** Follow Bumper installation instructions to remove the factory bumper.
- 2. Locate and remove the clips attaching the top of the plastic shroud to the crossmember, (Figure 1). NOTE: Clips are partially hidden behind plastic cover.
- 3. Remove hardware attaching both sides of shutter and shroud assembly to bumper brackets.
- **4.** Disconnect harness leading to shutter assembly.
- 5. Remove shutter mechanism from outer housing and shroud, (Figure 2).
- **6.** Locate the mounting holes in the bottom and front end of the frame, **(Figure 3)**. Slide (1) 8mm Clip Nut into the triangle shaped hole. Line up the Nut on the Clip with the smaller round hole.
- 7. Select the driver/left Relocation Bracket. Attach the Bracket to the Clip Nut with (1) 8mm x 25mm Hex Bolt, (1) 8mm Lock Washer and (1) 8mm Flat Washer, (Figure 4). Do not fully tighten hardware at this time. Repeat this Step to attach the passenger/right Relocation Bracket to the bottom of the frame.
- **8.** Attach the shutter mechanism to the back of the Relocation Brackets with (2) 6mm x 25mm Hex Bolts, (4) 6mm Flat Washers and (2) 6mm Nylon Lock Nuts, (**Figures 5 & 6**). Snug but do not fully tighten hardware at this time. Plug wire harness into shutter mechanism.
- 9. Once Bumper installation is complete, select the lower bumper Cover. Slide the front of the Cover up to the back of the Bumper. Attach the Cover to the bottom of the Bumper with the included (4) 8mm Button Head Bolts, (4) 8mm Lock Washers and (4) 8mm Flat Washers, (Figure 7). Attach the bottom of the Cover to the front of the Relocation Brackets with (2) 6mm x 25mm Hex Bolts, (4) 6mm Flat Washers and (2) 6mm Nylon Lock Nuts, (Figure 7).

#### **Driver/left Side Installation Pictured**

(Fig 1) Remove clips at top of shroud and screws along sides to remove shutter assembly

(Fig 2) Unplug shutter mechanism and remove from outer shroud and housing