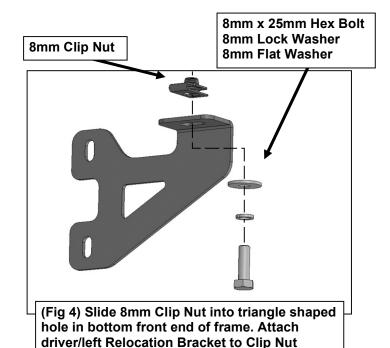

(Fig 3) Slide 8mm Clip Nut into triangle shaped hole in bottom front end of frame (arrow). Line up nut on clip with hole next to triangle (see Fig 6)

### REMOVE CONTENTS FROM BOX. VERIFY ALL PARTS ARE PRESENT. READ INSTRUCTIONS CAREFULLY BEFORE STARTING INSTALLATION.

- **1.** Follow Bumper installation instructions to remove the factory bumper.
- 2. Locate and remove the clips attaching the top of the plastic shroud to the crossmember, (Figure 1). NOTE: Clips are partially hidden behind plastic cover.
- 3. Remove hardware attaching both sides of shutter and shroud assembly to bumper brackets.
- **4.** Disconnect harness leading to shutter assembly.
- 5. Remove shutter mechanism from outer housing and shroud, (Figure 2).
- **6.** Locate the mounting holes in the bottom and front end of the frame, **(Figure 3)**. Slide (1) 8mm Clip Nut into the triangle shaped hole. Line up the Nut on the Clip with the smaller round hole.
- 7. Select the driver/left Relocation Bracket. Attach the Bracket to the Clip Nut with (1) 8mm x 25mm Hex Bolt, (1) 8mm Lock Washer and (1) 8mm Flat Washer, (Figure 4). Do not fully tighten hardware at this time. Repeat this Step to attach the passenger/right Relocation Bracket to the bottom of the frame.
- **8.** Attach the shutter mechanism to the back of the Relocation Brackets with (2) 6mm x 25mm Hex Bolts, (4) 6mm Flat Washers and (2) 6mm Nylon Lock Nuts, (**Figures 5 & 6**). Snug but do not fully tighten hardware at this time. Plug wire harness into shutter mechanism.
- 9. Once Bumper installation is complete, select the lower bumper Cover. Slide the front of the Cover up to the back of the Bumper. Attach the Cover to the bottom of the Bumper with the included (4) 8mm Button Head Bolts, (4) 8mm Lock Washers and (4) 8mm Flat Washers, (Figure 7). Attach the bottom of the Cover to the front of the Relocation Brackets with (2) 6mm x 25mm Hex Bolts, (4) 6mm Flat Washers and (2) 6mm Nylon Lock Nuts, (Figure 7).