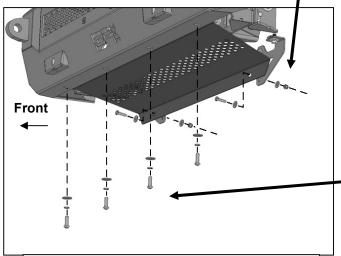

(Fig 7) Once Bumper is fully installed and adjusted, attach Cover to bottom of Bumper. Also attach bottom of Cover to bottom of Relocation Brackets and shutter mechanism

(Fig 6) Shutter mechanism attached to back of top holes in driver/left Relocation Bracket. NOTE: Bumper not pictured for instruction purposes, tow hooks pictured must be removed

### REMOVE CONTENTS FROM BOX. VERIFY ALL PARTS ARE PRESENT. READ INSTRUCTIONS CAREFULLY BEFORE STARTING INSTALLATION.

- **1.** Follow Bumper installation instructions to remove the factory bumper.
- 2. Locate and remove the clips attaching the top of the plastic shroud to the crossmember, (Figure 1). NOTE: Clips are partially hidden behind plastic cover.
- 3. Remove hardware attaching both sides of shutter and shroud assembly to bumper brackets.
- **4.** Disconnect harness leading to shutter assembly.
- 5. Remove shutter mechanism from outer housing and shroud, (Figure 2).
- **6.** Locate the mounting holes in the bottom and front end of the frame, **(Figure 3)**. Slide (1) 8mm Clip Nut into the triangle shaped hole. Line up the Nut on the Clip with the smaller round hole.
- 7. Select the driver/left Relocation Bracket. Attach the Bracket to the Clip Nut with (1) 8mm x 25mm Hex Bolt, (1) 8mm Lock Washer and (1) 8mm Flat Washer, (Figure 4). Do not fully tighten hardware at this time. Repeat this Step to attach the passenger/right Relocation Bracket to the bottom of the frame.
- **8.** Attach the shutter mechanism to the back of the Relocation Brackets with (2) 6mm x 25mm Hex Bolts, (4) 6mm Flat Washers and (2) 6mm Nylon Lock Nuts, (**Figures 5 & 6**). Snug but do not fully tighten hardware at this time. Plug wire harness into shutter mechanism.
- 9. Once Bumper installation is complete, select the lower bumper Cover. Slide the front of the Cover up to the back of the Bumper. Attach the Cover to the bottom of the Bumper with the included (4) 8mm Button Head Bolts, (4) 8mm Lock Washers and (4) 8mm Flat Washers, (Figure 7). Attach the bottom of the Cover to the front of the Relocation Brackets with (2) 6mm x 25mm Hex Bolts, (4) 6mm Flat Washers and (2) 6mm Nylon Lock Nuts, (Figure 7).