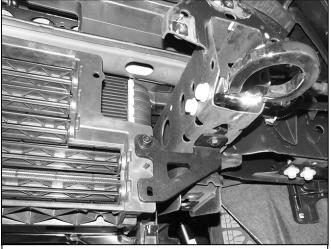

(Fig 7) Once Bumper is fully installed and adjusted, attach Cover to bottom of Bumper. Also attach bottom of Cover to bottom of Relocation Brackets and shutter mechanism

(Fig 6) Shutter mechanism attached to back of top holes in driver/left Relocation Bracket. NOTE: Bumper not pictured for instruction purposes, tow hooks pictured must be removed