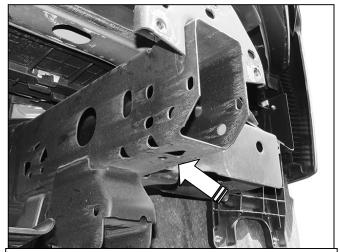

### REMOVE CONTENTS FROM BOX. VERIFY ALL PARTS ARE PRESENT. READ INSTRUCTIONS CAREFULLY BEFORE STARTING INSTALLATION.

- **1.** Follow Bumper installation instructions to remove the factory bumper.
- 2. Locate and remove the clips attaching the top of the plastic shroud to the crossmember, (Figure 1). NOTE: Clips are partially hidden behind plastic cover.
- 3. Remove hardware attaching both sides of shutter and shroud assembly to bumper brackets.
- **4.** Disconnect harness leading to shutter assembly.
- 5. Remove shutter mechanism from outer housing and shroud, (Figure 2).
- **6.** Locate the mounting holes in the bottom and front end of the frame, **(Figure 3)**. Slide (1) 8mm Clip Nut into the triangle shaped hole. Line up the Nut on the Clip with the smaller round hole.
- 7. Select the driver/left Relocation Bracket. Attach the Bracket to the Clip Nut with (1) 8mm x 25mm Hex Bolt, (1) 8mm Lock Washer and (1) 8mm Flat Washer, (Figure 4). Do not fully tighten hardware at this time. Repeat this Step to attach the passenger/right Relocation Bracket to the bottom of the frame.
- **8.** Attach the shutter mechanism to the back of the Relocation Brackets with (2) 6mm x 25mm Hex Bolts, (4) 6mm Flat Washers and (2) 6mm Nylon Lock Nuts, (**Figures 5 & 6**). Snug but do not fully tighten hardware at this time. Plug wire harness into shutter mechanism.
- 9. Once Bumper installation is complete, select the lower bumper Cover. Slide the front of the Cover up to the back of the Bumper. Attach the Cover to the bottom of the Bumper with the included (4) 8mm Button Head Bolts, (4) 8mm Lock Washers and (4) 8mm Flat Washers, (Figure 7). Attach the bottom of the Cover to the front of the Relocation Brackets with (2) 6mm x 25mm Hex Bolts, (4) 6mm Flat Washers and (2) 6mm Nylon Lock Nuts, (Figure 7).

(Fig 3) Slide 8mm Clip Nut into triangle shaped hole in bottom front end of frame (arrow). Line up nut on clip with hole next to triangle (see Fig 6)