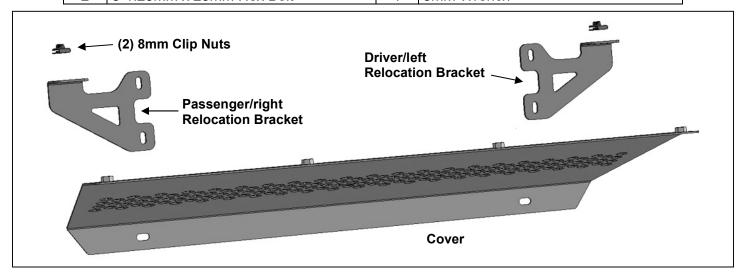

#### PARTS LIST:

| 1 | Mesh Cover                         | 6 | 8mm x 24mm x 2mm Flat Washer    |
|---|------------------------------------|---|---------------------------------|
| 1 | Driver/left Relocation Bracket     | 6 | 8mm Lock Washers                |
| 1 | Passenger/right Relocation Bracket | 4 | 6-1.mm x 25mm Hex Bolt          |
| 2 | 8mm Clip Nuts                      | 8 | 6mm x 16mm x 1.6mm Flat Washers |
| 4 | 8-1.25mm x 25mm Button Head Bolts  | 4 | 6mm Nylon Lock Nuts             |
| 2 | 8-1.25mm x 25mm Hex Bolt           | 1 | 5mm Wrench                      |

### REMOVE CONTENTS FROM BOX. VERIFY ALL PARTS ARE PRESENT. READ INSTRUCTIONS CAREFULLY BEFORE STARTING INSTALLATION.

- **1.** Follow Bumper installation instructions to remove the factory bumper.
- 2. Locate and remove the clips attaching the top of the plastic shroud to the crossmember, (Figure 1). NOTE: Clips are partially hidden behind plastic cover.
- 3. Remove hardware attaching both sides of shutter and shroud assembly to bumper brackets.
- **4.** Disconnect harness leading to shutter assembly.
- 5. Remove shutter mechanism from outer housing and shroud, (Figure 2).
- **6.** Locate the mounting holes in the bottom and front end of the frame, **(Figure 3)**. Slide (1) 8mm Clip Nut into the triangle shaped hole. Line up the Nut on the Clip with the smaller round hole.
- 7. Select the driver/left Relocation Bracket. Attach the Bracket to the Clip Nut with (1) 8mm x 25mm Hex Bolt, (1) 8mm Lock Washer and (1) 8mm Flat Washer, (Figure 4). Do not fully tighten hardware at this time. Repeat this Step to attach the passenger/right Relocation Bracket to the bottom of the frame.
- **8.** Attach the shutter mechanism to the back of the Relocation Brackets with (2) 6mm x 25mm Hex Bolts, (4) 6mm Flat Washers and (2) 6mm Nylon Lock Nuts, (**Figures 5 & 6**). Snug but do not fully tighten hardware at this time. Plug wire harness into shutter mechanism.
- 9. Once Bumper installation is complete, select the lower bumper Cover. Slide the front of the Cover up to the back of the Bumper. Attach the Cover to the bottom of the Bumper with the included (4) 8mm Button Head Bolts, (4) 8mm Lock Washers and (4) 8mm Flat Washers, (Figure 7). Attach the bottom of the Cover to the front of the Relocation Brackets with (2) 6mm x 25mm Hex Bolts, (4) 6mm Flat Washers and (2) 6mm Nylon Lock Nuts, (Figure 7).