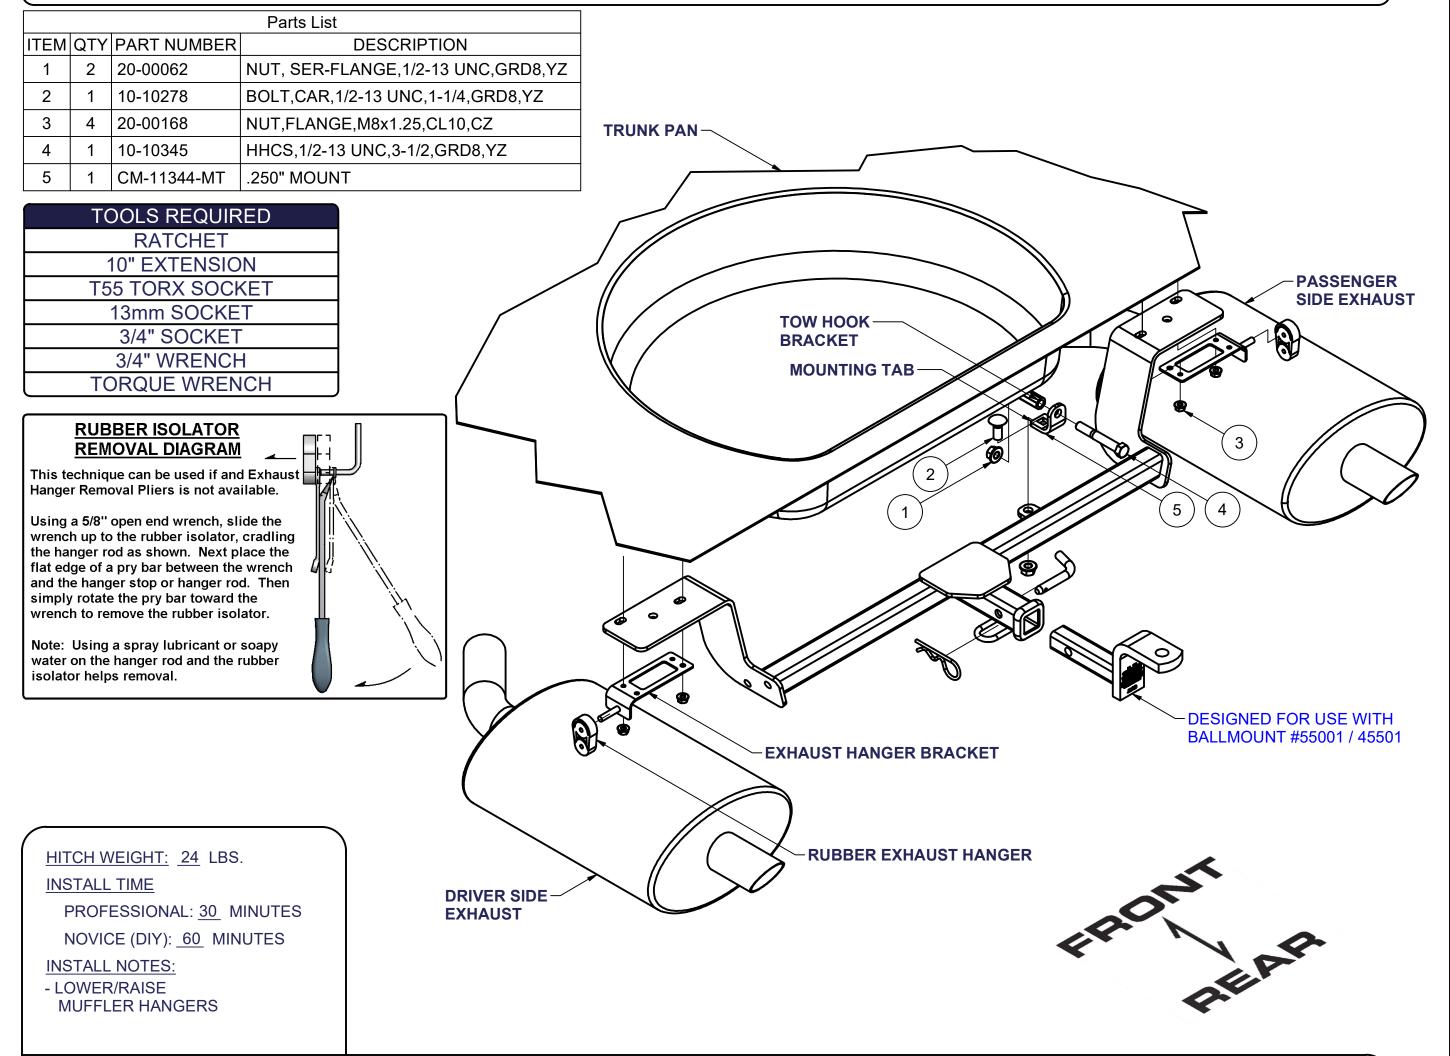

# **INSTALLATION STEPS**

- Lower exhaust by removing the exhaust hanger brackets on the driver and passenger side as shown. (reinstall later). For ease of installation lower (2) front hangers and (2) cross braces under exhaust.
- 2. Insert carriage bolt into CM-11344-MT mounting tab. Secure mounting tab to tow hook bracket using 1/2" hex bolt and flange nut. Torque to 110 lb-ft.
- 3. Raise hitch into position over exhaust on to existing studs. Secure hitch to mounting tab with 1/2" flange nut. Reinstall exhaust hanger brackets onto studs sandwiching hitch between brackets and vehicle. Secure with 8mm flange nuts removed in Step 1.
- 4. Torque all 1/2" fasteners to 110 ft lbs and 8mm fasteners to 23 ft lbs.
- 5. Reinstall rubber exhaust hangers and mufflers into original location.