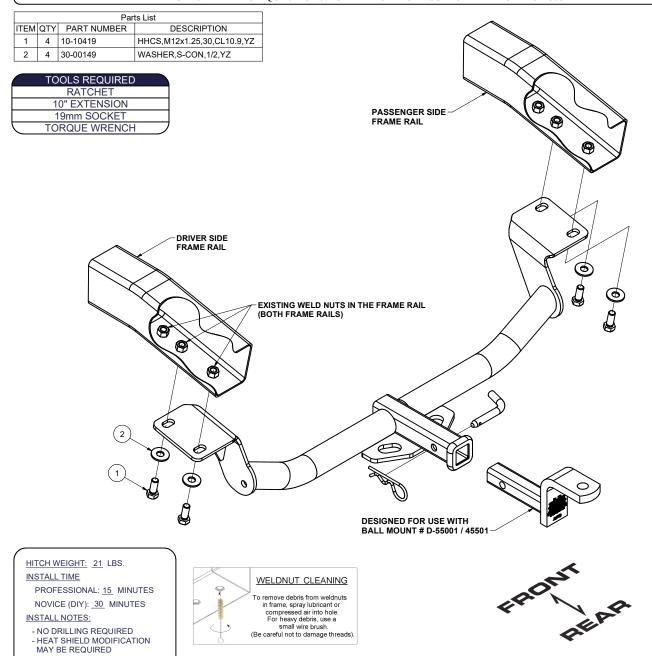

## **INSTALLATION STEPS**

- 1) Raise hitch into position over the exhaust. Align the slots in the hitch with the weldnuts in the frame rails closest to the rear end of the vehicle.
- 2) Install hex bolts and conical toothed washers into weldnuts.
- 3) Torque bolts to 86 lb-ft.