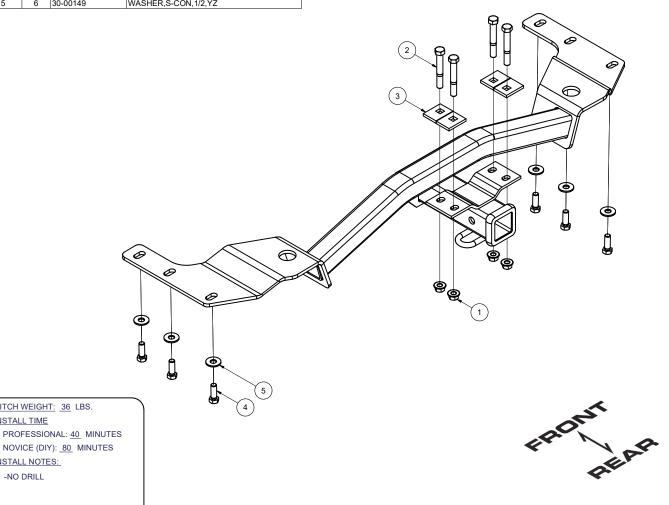

#### \*\*\*DO NOT EXCEED VEHICLE MANUFACTURER'S RECOMMENDED TOWING CAPACITY.\*\*\*

HAVING INSTALLATION QUESTIONS? CALL TECHNICAL SUPPORT AT 1-877-287-8634

| Parts List |     |             |                                        |
|------------|-----|-------------|----------------------------------------|
| ITEM       | QTY | PART NUMBER | DESCRIPTION                            |
| 1          | 4   | 20-00062    | NUT, SER-FLANGE,1/2-13 UNC,GRD8,YZ     |
| 2          | 4   | 10-10345    | HHCS,1/2-13 UNC,3-1/2,GRD8,YZ          |
| 3          | 4   | CM-SP1      | .250 x 1.50 x 2.00" SQUARE HOLE SPACER |
| 4          | 6   | 10-10331    | HHCS,M12x1.25,45,CL10.9,YZ             |
| 5          | 6   | 30-00149    | WASHER,S-CON,1/2,YZ                    |

#### **INSTALLATION STEPS**

HITCH WEIGHT: 36 LBS **INSTALL TIME** 

INSTALL NOTES: -NO DRILL

- 1) LOWER SPARE TIRE.
- 2) RAISE HITCH INTO POSITION, MAKING SURE TO SLIDE BUMPER MOUNT UNDER FASCIA, AND ATTACH SIDE PLATE FASTENERS.
- 3) INSTALL FASTENERS TO BUMPER MOUNT WITH THE SPACERS ON TOP OF BUMPER MOUNT AND TIGHTEN ALL FASTENERS.
- 4) RAISE SPARE TIRE INTO POSITION.
- 5) TIGHTEN ALL M12 FASTENERS TO 86 LB-FT. TIGHTEN ALL 1/2 FASTENERS TO 110 LB-FT.