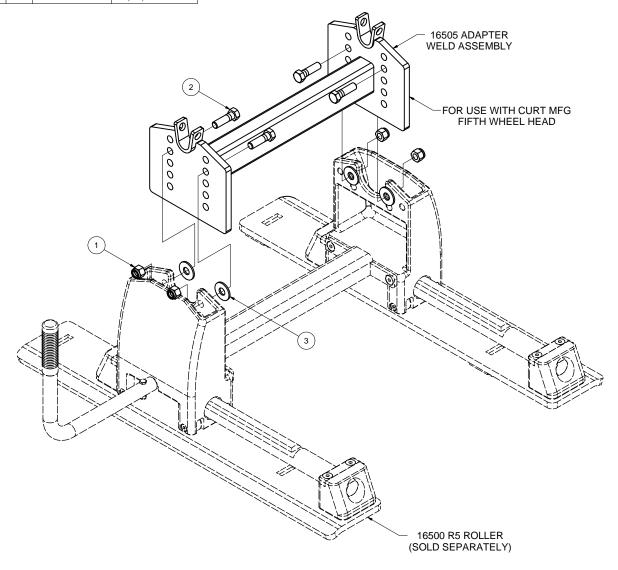

## 16505

#### 4/2/2014

| Parts List |     |                |                |
|------------|-----|----------------|----------------|
| ITEM       | QTY | PART NUMBER    | DESCRIPTION    |
| 1          | 4   | 1_2 - 13       | NYLOCK HEX NUT |
| 2          | 4   | 1/2-13 x 1 3/4 | HEX BOLT       |
| 3          | 4   | FW12           | FW. 12. ZP     |

### **INSTALLATION STEPS**

- 1. Insert 16505 Adapter Weld Assembly between castings of 16500 R5 Roller as shown.
- 2. Adjust assembly to desired height and secure with 1/2"-13 bolts and nylock nuts. **Note:** Use 1/2" washers to shim center if needed.
- 3. Torque all 1/2" fasteners to FF€ lb-ft.
- 4. Install Curt 16115 fifth wheel head and secure with existing hardware.