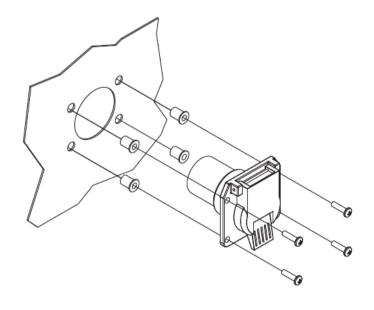

#### Step 2

After drilling the hole for the 7-way receptacle, mark the pattern for the mounting holes on the box.

#### Step 3

Drill four 3/8" diameter holes.

#### Step 4

Insert well nuts into the holes drilled in step 3.

#### Step 5

Mount the 7-way in the box using the provided hardware.