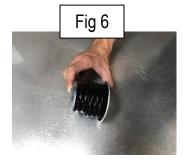

Install kit body mounts on kit steel mounts, Assemble the kit components as shown. See figures 1 through 6.