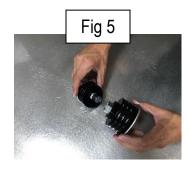

Install kit body mounts on kit steel mounts, Assemble the kit components as shown. See figures 1 through 6.