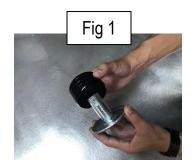

Install kit body mounts on kit steel mounts, Assemble the kit components as shown. See figures 1 through 6.