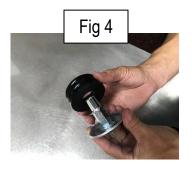

Install kit body mounts on kit steel mounts, Assemble the kit components as shown. See figures 1 through 6.