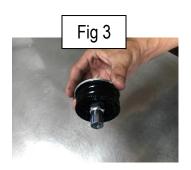

Install kit body mounts on kit steel mounts, Assemble the kit components as shown. See figures 1 through 6.