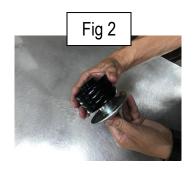

Install kit body mounts on kit steel mounts, Assemble the kit components as shown. See figures 1 through 6.