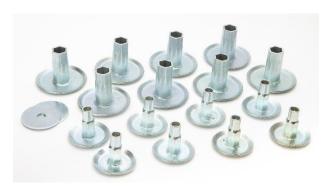

| Bill of Materials |                      |          |
|-------------------|----------------------|----------|
| Part #            | Description          | Quantity |
| S22318            | Threaded Steel Mount | 8        |
| S22319            | Large Steel Mount    | 8        |
| S10126            | Washer               | 2        |