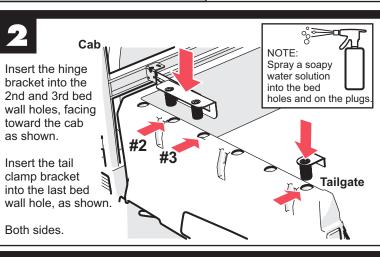

## TRUCK HERO

Item No. 31830030-30 7.16.2021 © Extang, Corp., 2021 Printed in USA

Rotate the middle clamps down from their stowed positions. Slide the clamps out toward the vehicle bed. Pull down on the clamps and swing them under the lip of the hinge bracket flanges.