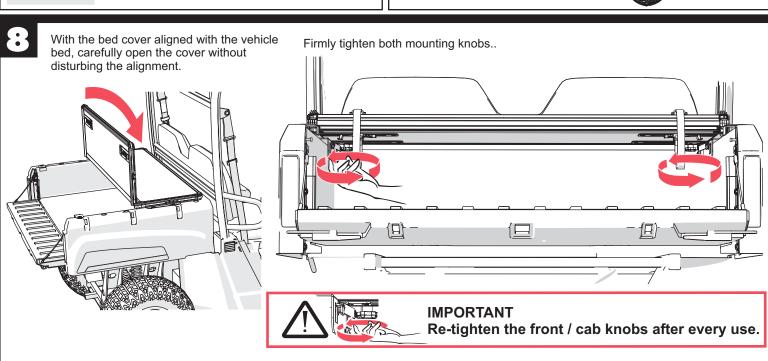

Fully close the cover. Rotate the tail clamps down from their stowed positions. Slide the clamps out toward the vehicle bed. Pull down on the clamps and swing them under the lip of the tail bracket flanges.