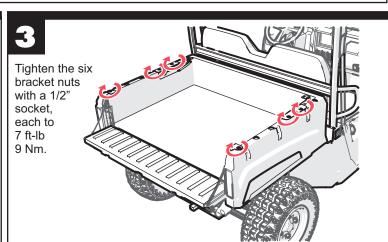

## TRUCK HERO

Item No. 31830030-30 7.16.2021 © Extang, Corp., 2021 Printed in USA

Rotate the middle clamps down from their stowed positions. Slide the clamps out toward the vehicle bed. Pull down on the clamps and swing them under the lip of the hinge bracket flanges.