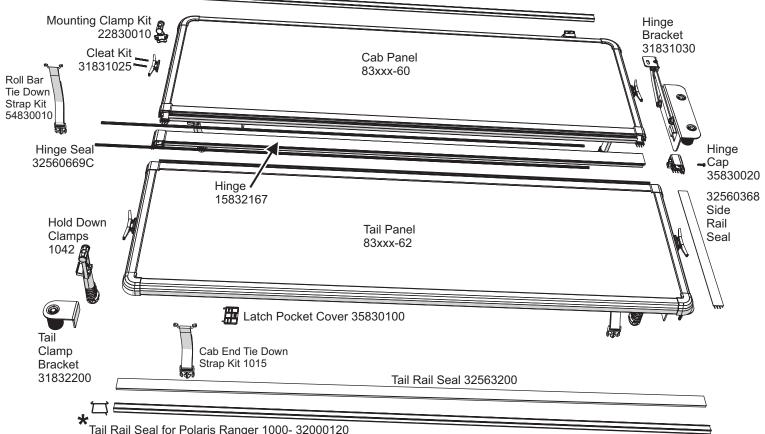

### **Replacement Parts**

NOTE: To order replacement parts, contact the Customer Service Department for assistance at 800-877-2588. When ordering, xxx represents the 3-digit suffix, as referenced on the sales receipt or vehicle application list. An asterisk, \*, requires more information such as the