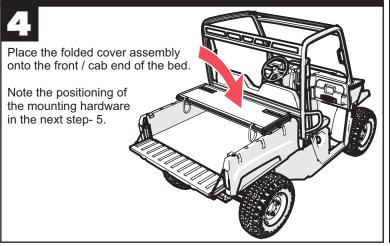

# **INSTALLATION SHEET**







Any required parts will be shipped to you directly.

(DO NOT return whole kit to store)

supplemental sheet

for instructions and use.



The threaded bolt included with the cover assembly should be inserted into the forward hinge bracket as shown, one on each side.



**Extang Corporation** 5400 S. State Road Ann Arbor, MI 48108 734-677-0444, Fax: 734-677-8409



## TRUCK HERO

Item No. 31830030-30 7.16.2021 © Extang, Corp., 2021 Printed in USA









Rotate the middle clamps down from their stowed positions. Slide the clamps out toward the vehicle bed. Pull down on the clamps and swing them under the lip of the hinge bracket flanges.



Fully close the cover. Rotate the tail clamps down from their stowed positions. Slide the clamps out toward the vehicle bed. Pull down on the clamps and swing them under the lip of the tail bracket flanges.





Install the seal by hooking one side,

### **Replacement Parts**

NOTE: To