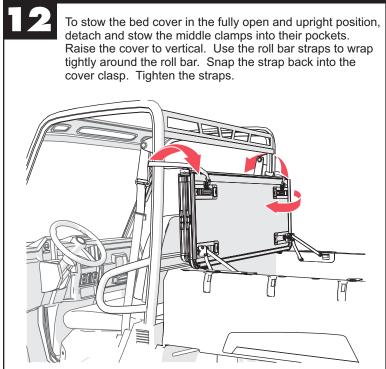

## TRUCK HERO

Item No. 31830030-30 7.16.2021 © Extang, Corp., 2021 Printed in USA

Rotate the middle clamps down from their stowed positions. Slide the clamps out toward the vehicle bed. Pull down on the clamps and swing them under the lip of the hinge bracket flanges.