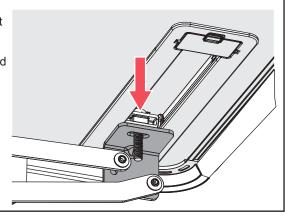

# **INSTALLATION SHEET**

Any required parts will be shipped to you directly.

(DO NOT return whole kit to store)

supplemental sheet

for instructions and use.

The threaded bolt included with the cover assembly should be inserted into the forward hinge bracket as shown, one on each side.