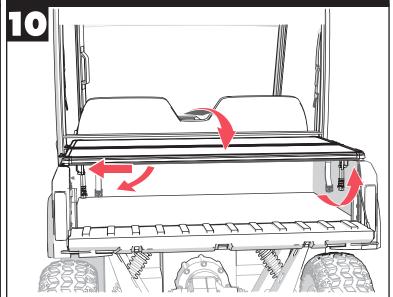

Fully close the cover. Rotate the tail clamps down from their stowed positions. Slide the clamps out toward the vehicle bed. Pull down on the clamps and swing them under the lip of the tail bracket flanges.