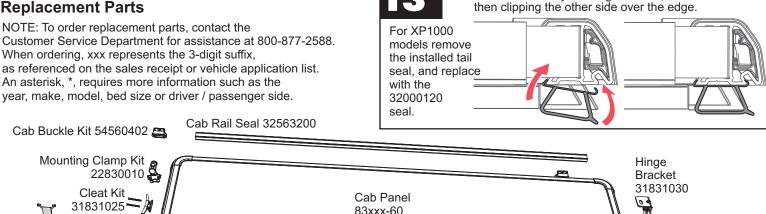

Install the seal by hooking one side,

### **Replacement Parts**

NOTE: To order replacement parts, contact the Customer Service Department for assistance at 800-877-2588. When ordering, xxx represents the 3-digit suffix, as referenced on the sales receipt or vehicle application list. An asterisk, \*, requires more information such as the