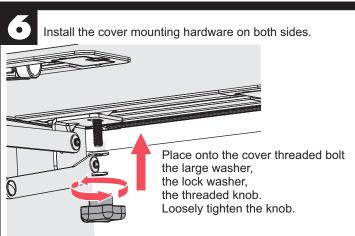

# **INSTALLATION SHEET**

Any required parts will be shipped to you directly.

(DO NOT return whole kit to store)

supplemental sheet

for instructions and use.

The threaded bolt included with the cover assembly should be inserted into the forward hinge bracket as shown, one on each side.