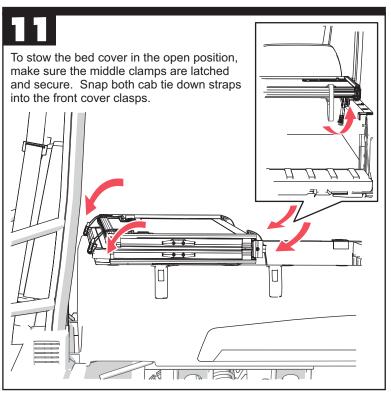

NOT return whole kit to store)

supplemental sheet

for instructions and use.



The threaded bolt included with the cover assembly should be inserted into the forward hinge bracket as shown, one on each side.



**Extang Corporation** 5400 S. State Road Ann Arbor, MI 48108 734-677-0444, Fax: 734-677-8409



## TRUCK HERO

Item No. 31830030-30 7.16.2021 © Extang, Corp., 2021 Printed in USA









Rotate the middle clamps down from their stowed positions. Slide the clamps out toward the vehicle bed. Pull down on the clamps and swing them under the lip of the hinge bracket flanges.



Fully close the cover. Rotate the tail clamps down from their stowed positions. Slide the clamps out toward the vehicle bed. Pull down on the clamps and swing them under the lip of the tail bracket flanges.





Install the seal by hooking one side,

### **Replacement Parts**

NOTE: To order replacement parts, contact the Customer Service Department for assistance at 800-877-2588. When ordering, xxx represents the 3-digit suffix, as referenced on the sales receipt or vehicle application list. An asterisk, \*, requires more information such as the







## **EXTANG LIMITED WARRANT**

#### **WARRANTY DURATION**

Extang offers 90 days of coverage from the date of purchase. Warranty is limited to original purchaser of bed cover and is nontransferable.

#### WARRANTY CONDITIONS

This warranty is against defective materials and workmanship. The warranty is void if the product has been damaged by accident, unreasonable use, neglect, improper service/installation/removal, modifications, normal wear a