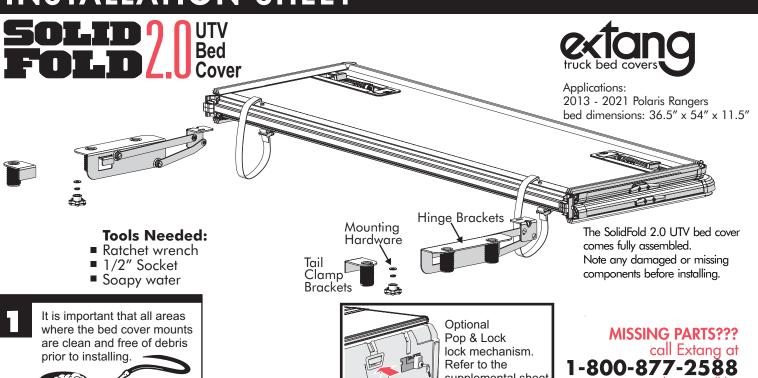

# **INSTALLATION SHEET**

Any required parts will be shipped to you directly.

(DO NOT return whole kit to store)

supplemental sheet

for instructions and use.

The threaded bolt included with the cover assembly should be inserted into the forward hinge bracket as shown, one on each side.