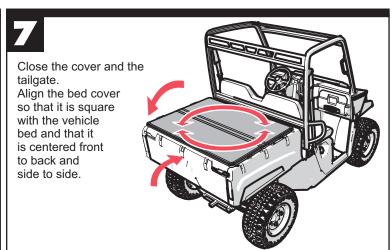

Fully close the cover. Rotate the tail clamps down from their stowed positions. Slide the clamps out toward the vehicle bed. Pull down on the clamps and swing them under the lip of the tail bracket flanges.