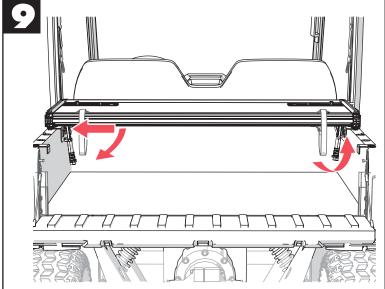

## TRUCK HERO

Item No. 31830030-30 7.16.2021 © Extang, Corp., 2021 Printed in USA

Rotate the middle clamps down from their stowed positions. Slide the clamps out toward the vehicle bed. Pull down on the clamps and swing them under the lip of the hinge bracket flanges.