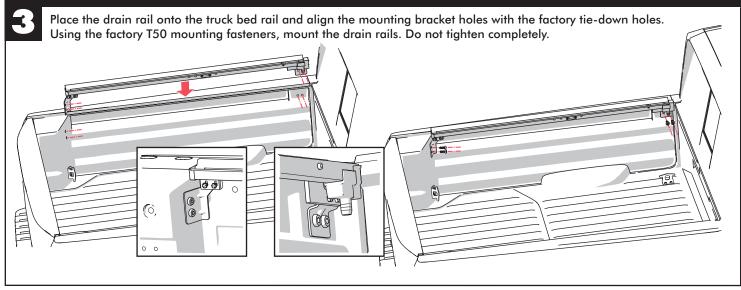

## SUPPLEMENT to **ENCORE** INSTALLATION INSTRUCTIONS

## 2017 Honda Ridgeline

Tools Required:

- T50 Torx driver
- 7/16" Wrench
- Drill bit for 3/4" hole

Extang Corporation 5400 S. State Road Ann Arbor, MI 48108 734 677-0444, Fax: 734 677-8409

Register your warranty at: **extang.com**Item No.62590-30-1610 DD