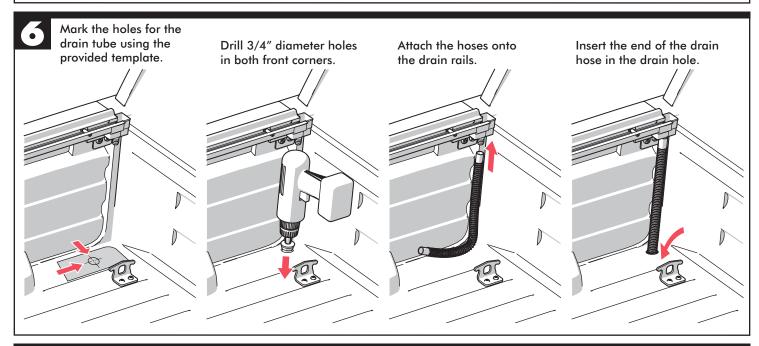

## SUPPLEMENT to **ENCORE** INSTALLATION INSTRUCTIONS 2017 Honda Ridgeline Tools Required: • Drill and drill bit for 3/4" hole When copying or printing, this dimension should be 6 3/4" or 171.45mm. **Drill Template Drill Template Driver/Left side** Passenger/Right side Mark the holes for the Mark the holes for the drain tube using this template. drain tube using this template. 3/4" diameter hole 3/4" diameter hole