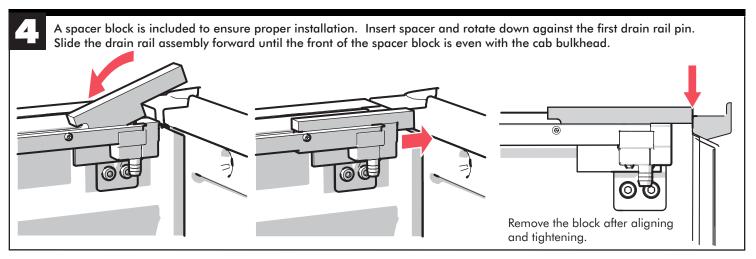

## SUPPLEMENT to **ENCORE** INSTALLATION INSTRUCTIONS

## 2017 Honda Ridgeline

Tools Required:

- T50 Torx driver
- 7/16" Wrench
- Drill bit for 3/4" hole

Extang Corporation 5400 S. State Road Ann Arbor, MI 48108 734 677-0444, Fax: 734 677-8409

Register your warranty at: **extang.com**Item No.62590-30-1610 DD