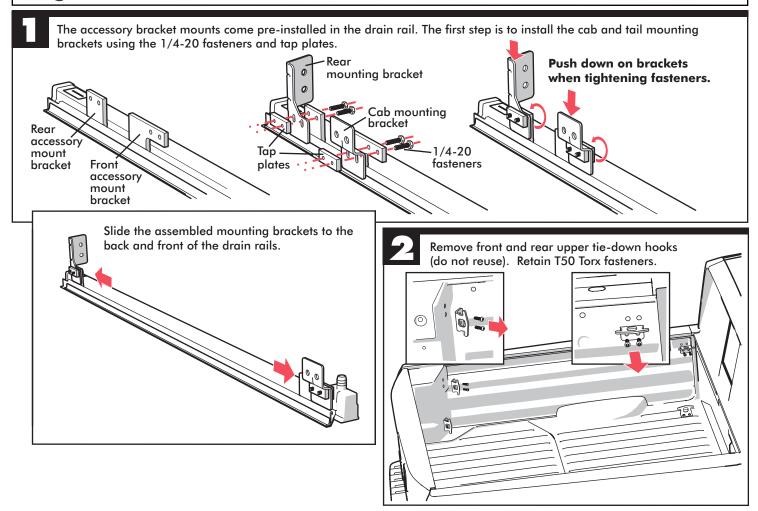

## SUPPLEMENT to **ENCORE** INSTALLATION INSTRUCTIONS

## 2017 Honda Ridgeline

Tools Required:

- T50 Torx driver
- 7/16" Wrench
- Drill bit for 3/4" hole

Extang Corporation 5400 S. State Road Ann Arbor, MI 48108 734 677-0444, Fax: 734 677-8409

Register your warranty at: **extang.com**Item No.62590-30-1610 DD