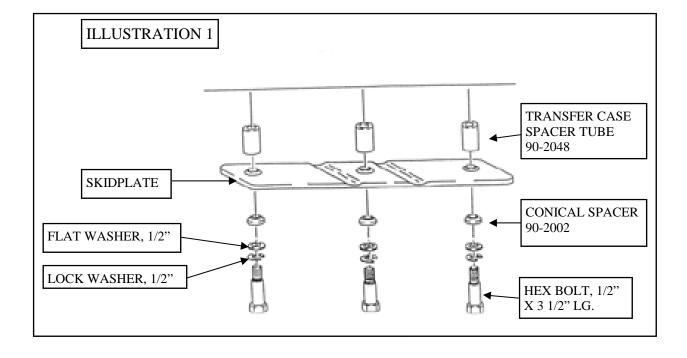

## Part # 55589 Transfer Case Drop Kit

## TRANSFER CASE MODIFICATION:

- 1) Place the floor jack under the transfer case skid plate. Loosen the three adjustment mount bolts on the bottom side of the skid plate.
- 2) Remove the skid plate from the frame bolts (three on each side). Lower the assembly enough to place the transfer case spacer tubes (20-832244) between the skid plate and the frame. Use the 1/2" x 3-1/2" hex bolts, with the hardware provided, to re-install the skid plate. As shown in ILLUSTRATION 1.