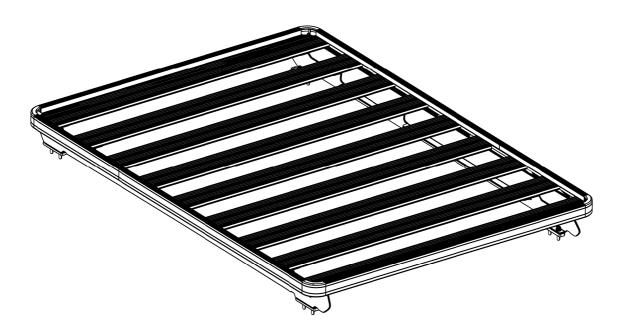

## GET ORGANIZED...

Here is what you are looking at: Please note that only the right hand side's components and fitment has been shown.

| Item # | Quantity | Description                 |
|--------|----------|-----------------------------|
| 1      | 18       | M8 NUT CAP                  |
| 2      | 8        | M8 x 40 HEX BOLT            |
| 3      | 8        | M8 SPRING WASHER            |
| 4      | 18       | M8 FLAT WASHER              |
| 5      | 10       | M8 x 20 HEX BOLT            |
| 6      | 2        | FOOT RAIL - 1 LEFT, 1 RIGHT |
| 7      | 10       | M8 NYLOC NUT                |
| 8      | 4        | SPACER                      |

# FIT THE RACK

3

<u>Note:</u> If your Slimline II Tray is not already assembled, assemble it as per the Slimline II Tray Universal Assembly Instruction (Document RRSTUNI). Read Step 3A before fitting the Wind Deflector