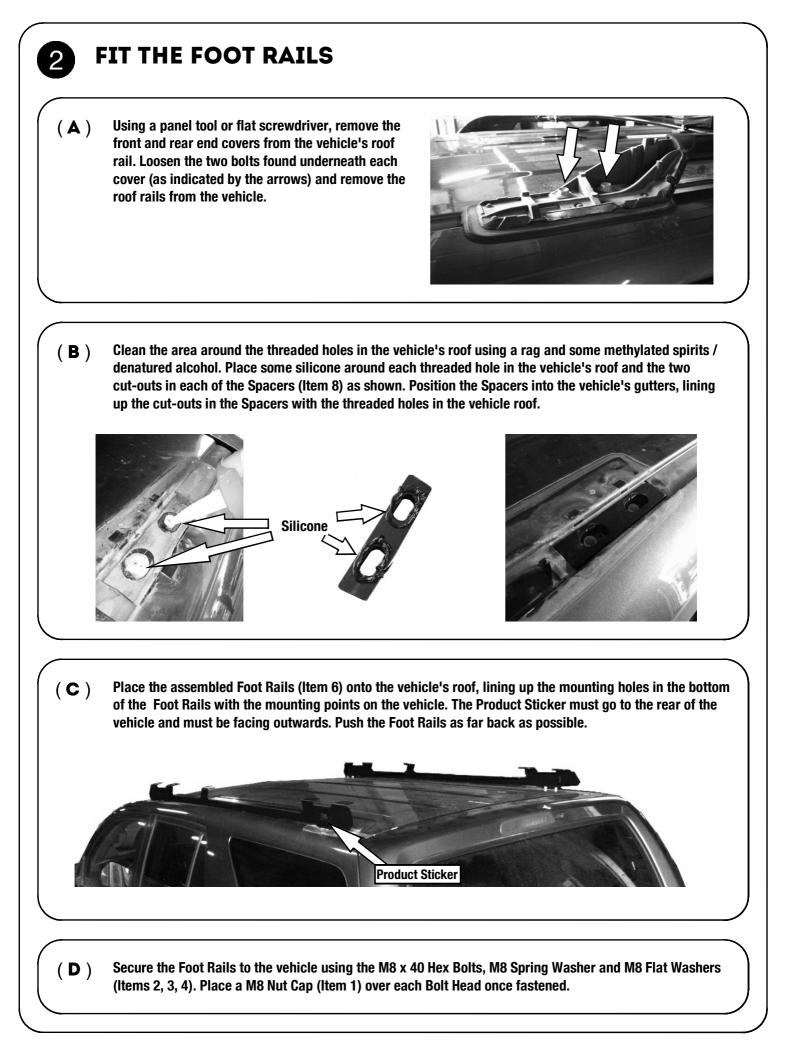

(A) Before fitting the Wind Deflector, and with the Rack in the upside down position, (Check with product sticker. It should be upside down), slide a M8x20 Hex Bolt (Item 5) into each end of the First Slat using the machined slot as shown.

(**B**) With your rack still upside down from Step 3A, slide a M8 x 20 Hex Bolt (Item 5) into each end of Slats 2, 6 & 8.

Grab your Friend and with one of you on each side of the Rack, flip the Rack end over end (This prevents the Hex Bolts from falling out of the machines slots) so that the M8x20 Hex Bolts are facing down. Approach the vehicle from the rear, with the Wind Deflector facing forward. Lift the Rack up and over the Roof positioning it above the Foot Rail. Bring the Rack down slowly, lining up the Bolts in the Rack with the holes in the top of the Foot Rail. Hand tighten the Rack to the Foot Rail using the M8 Washers and M8 Nyloc Nuts (Items 4 & 7) supplied.

Center the rack - left to right (check using a tape measure). Fasten all the Nuts securing the Rack to the Foot Rail. Cover the M8 Nyloc Nuts with the M8 Nut Caps (item 1) supplied.

Congratulations, you have completed your instillation. Take a step back and admire your work. Good Job!