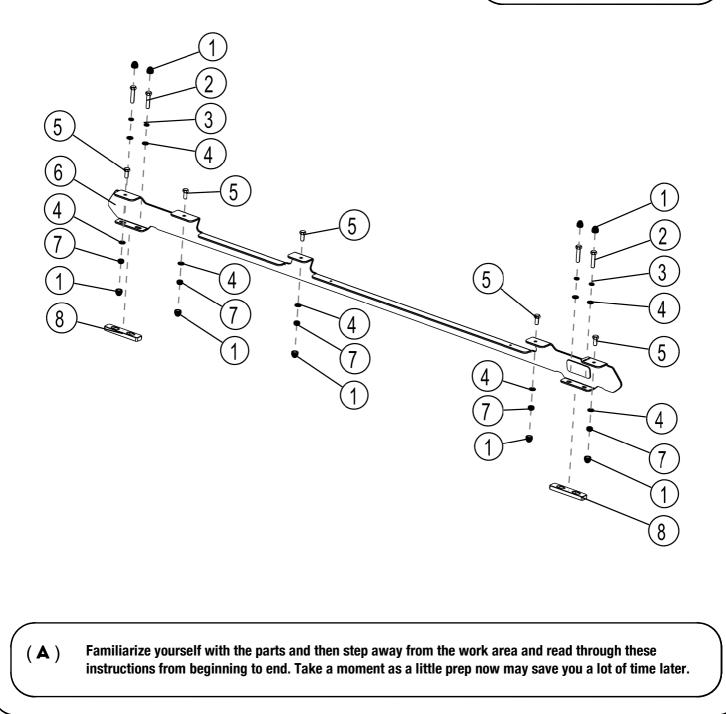

## GET ORGANIZED...

Here is what you are looking at: Please note that only the right hand side's components and fitment has been shown.

| Item # | Quantity | Description                 |
|--------|----------|-----------------------------|
| 1      | 18       | M8 NUT CAP                  |
| 2      | 8        | M8 x 40 HEX BOLT            |
| 3      | 8        | M8 SPRING WASHER            |
| 4      | 18       | M8 FLAT WASHER              |
| 5      | 10       | M8 x 20 HEX BOLT            |
| 6      | 2        | FOOT RAIL - 1 LEFT, 1 RIGHT |
| 7      | 10       | M8 NYLOC NUT                |
| 8      | 4        | SPACER                      |