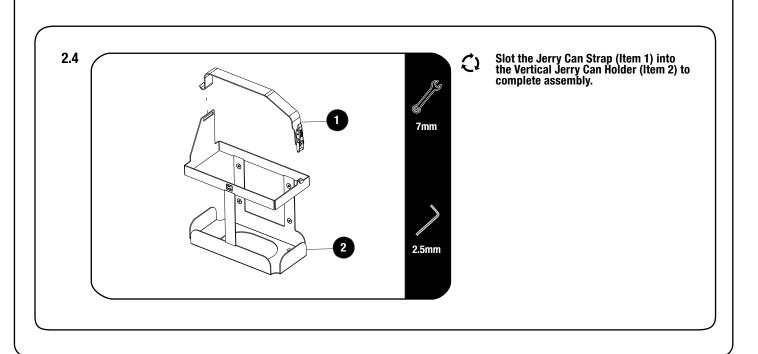

#### **FIT AND SECURE**

2.1

If needed, adjust the Latch (Item 9) using two M4 x 10 Button Heads, two M4 Flat Washers and two M4 Nyloc Nuts (Items 6, 7 & 8) before fully tightening.

2.2