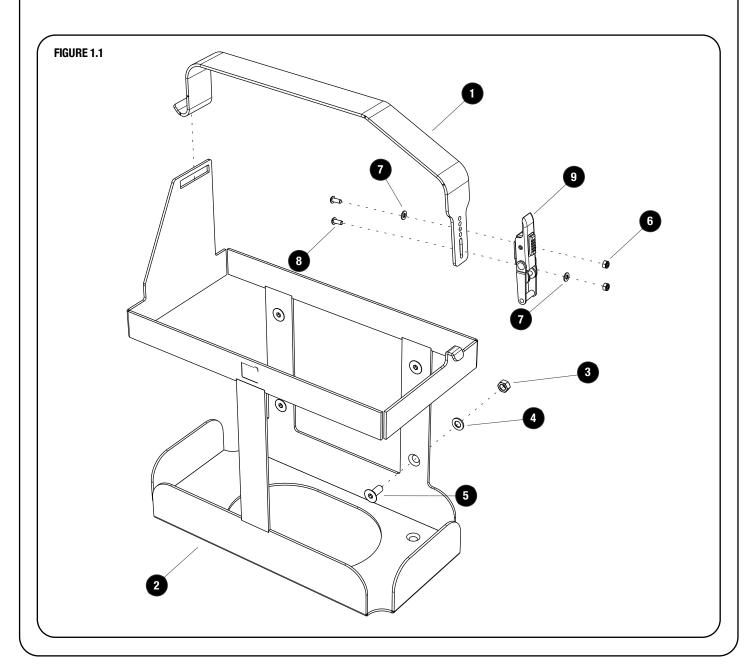

## **1** GET ORGANIZED

| IN THE BOX |     |                                  |
|------------|-----|----------------------------------|
| 1          | 1 X | Jerry Can Strap                  |
| 2          | 1 X | Jerry Can Base                   |
| 3          | 4 X | M8 Nyloc Nut                     |
| 4          | 4 X | M8 Flat Washer                   |
| 5          | 4 X | M8 x 20 Countersink Socket Screw |
| 6          | 2 X | M4 Nyloc Nut                     |
| 7          | 2 X | M4 x 9 x 0.8SS Flat Washer       |
| 8          | 2 X | M4 x 10 Button Head Bolt         |
| 9          | 1 X | Latch With Safety Catch          |