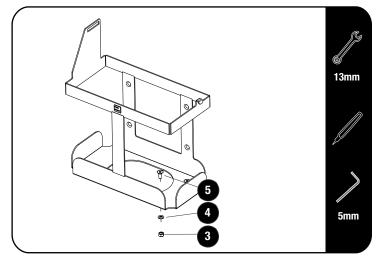

#### **BASE MOUNTING OF VERTICAL JERRY CAN**

Decide on the location that you would like to mount the Vertical Jerry Can Holder.

Mark the four holes using a marker and drill the holes using a 8.5mm drill bit.

Mount the Vertical Jerry Can Holder using four M8 x 20 Countersink Screws, four M8 Flat Washers and four M8 Nyloc nuts (Items 5, 4 & 3).