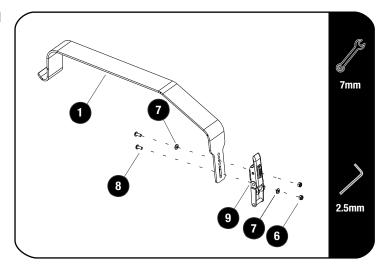

#### **FIT AND SECURE**

2.1

If needed, adjust the Latch (Item 9) using two M4 x 10 Button Heads, two M4 Flat Washers and two M4 Nyloc Nuts (Items 6, 7 & 8) before fully tightening.

2.2