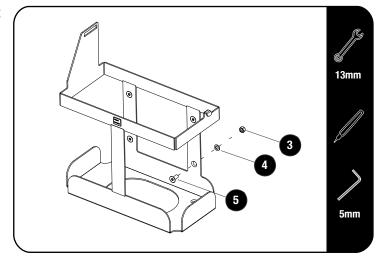

# SIDE MOUNTING OF VERTICAL JERRY CAN

Decide on the location that you would like to mount the Vertical Jerry Can Holder.

Mark the four holes using a marker and drill the holes using a 8.5mm drill bit.

**Mount the Vertical Jerry Can Holder using** four M8 x 20 Countersink Screws, four M8 Flat Washers and four M8 Nyloc nuts (Items 5, 4 & 3).

2.3