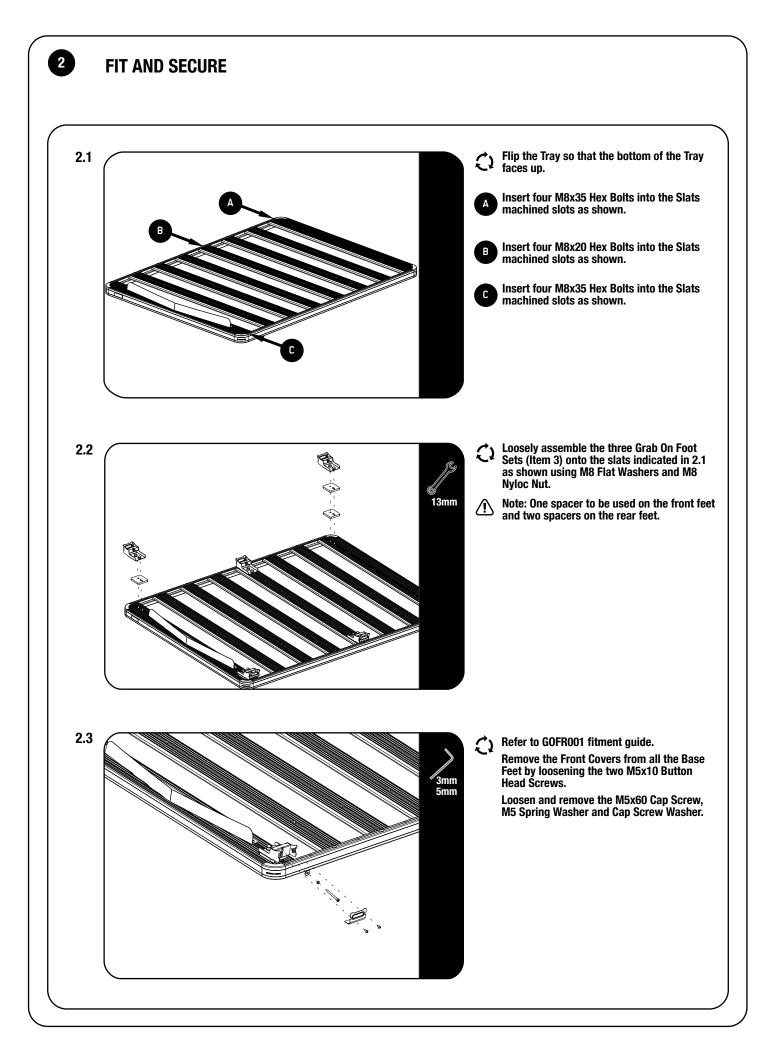

Before you begin, take a moment and open all your Front Runner rack kit boxes and gather the assembly instructions for the various components.

A complete kit will contain:

- 1. A Front Runner Mounting System specific to your vehicle
- 2. A Front Runner Rack Tray or Load Bar Slats

This document will guide you through the assembly of the mounting system and assist you in fitting the roof rack tray or load bars to your specific vehicle.

Please refer to the next page for a list of all the components, quantities and tools required.