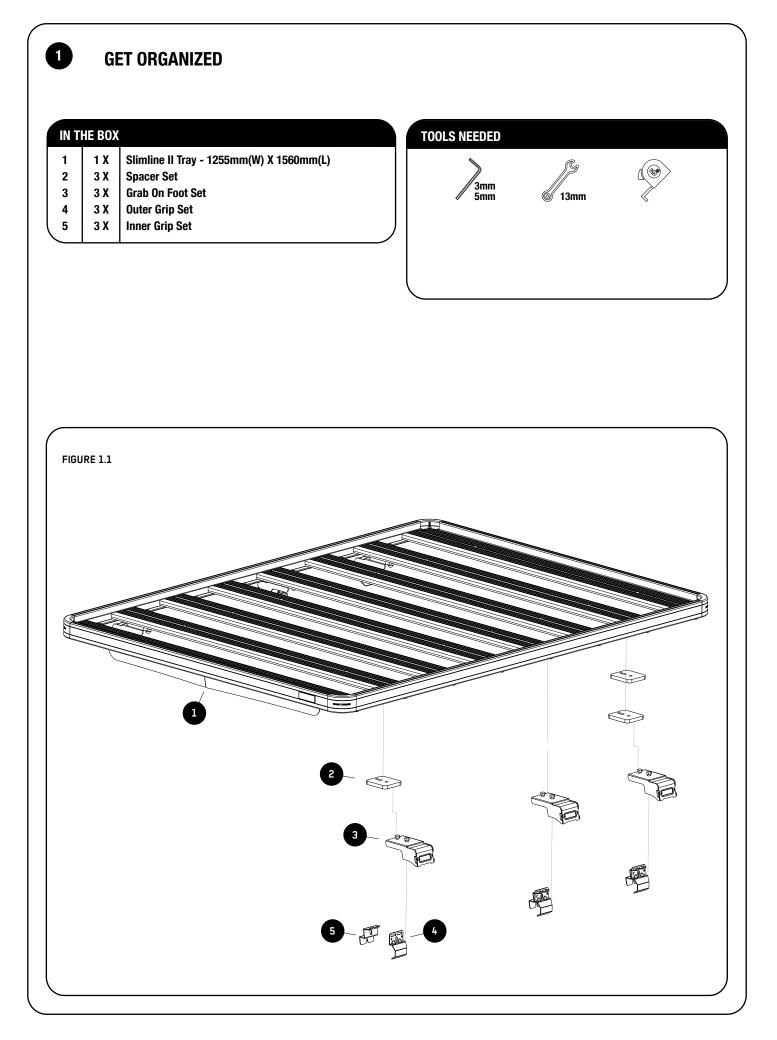

Before you begin, take a moment and open all your Front Runner rack kit boxes and gather the assembly instructions for the various components.

A complete kit will contain:

- 1. A Front Runner Mounting System specific to your vehicle
- 2. A Front Runner Rack Tray or Load Bar Slats

This document will guide you through the assembly of the mounting system and assist you in fitting the roof rack tray or load bars to your specific vehicle.

Please refer to the next page for a list of all the components, quantities and tools required.