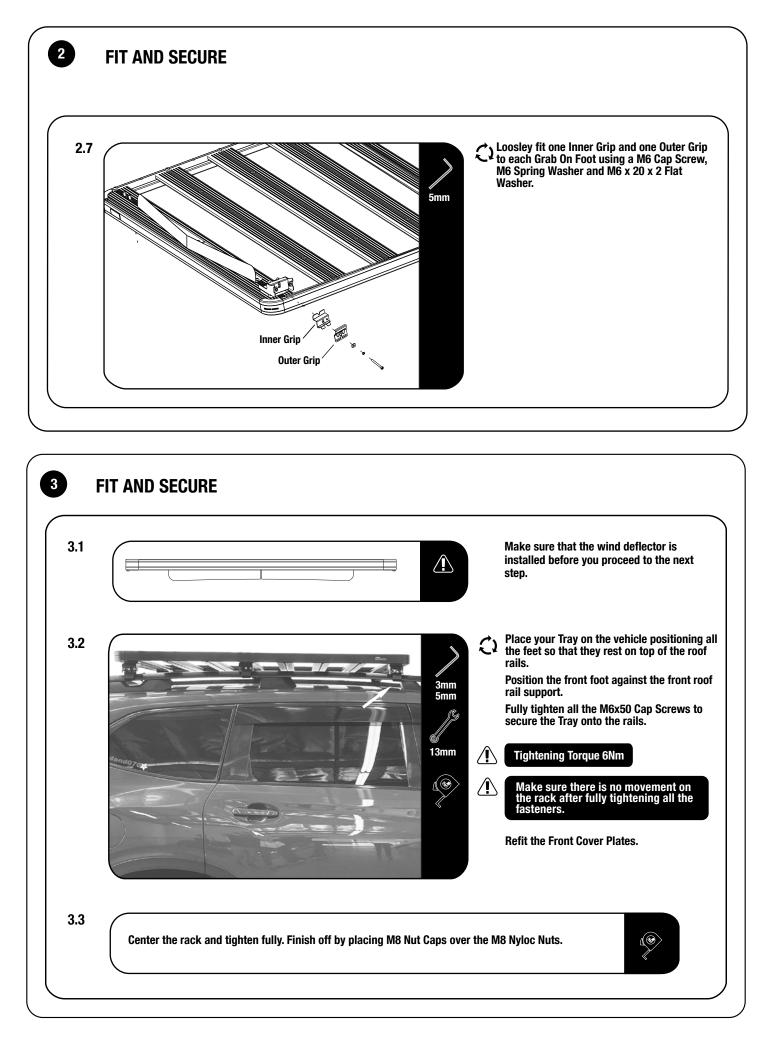

Before you begin, take a moment and open all your Front Runner rack kit boxes and gather the assembly instructions for the various components.

A complete kit will contain:

- 1. A Front Runner Mounting System specific to your vehicle
- 2. A Front Runner Rack Tray or Load Bar Slats

This document will guide you through the assembly of the mounting system and assist you in fitting the roof rack tray or load bars to your specific vehicle.

Please refer to the next page for a list of all the components, quantities and tools required.