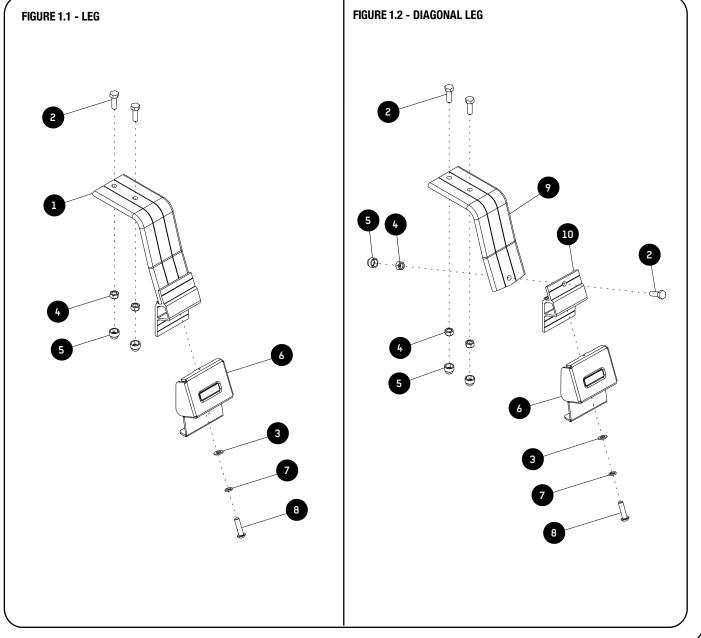

## 1 **GET ORGANIZED** IN THE BOX **TOOLS NEEDED** 2 X 1 Leg 2 4 X M8 x 25 Hex Bolt 3 1 X M8 x 16 x 1.6SS Flat Washer 5mm 13mm M8 Nyloc Nut 4 4 X 5 4 X M8 Nut Cap 6 **Gutter Clamp** 2 X **M8 Schnorr Washer** 7 2 X 8 2 X M8 x 30 Button Head Bolt 9 2 X **Diagonal Leg** 10 2 X Leg Base