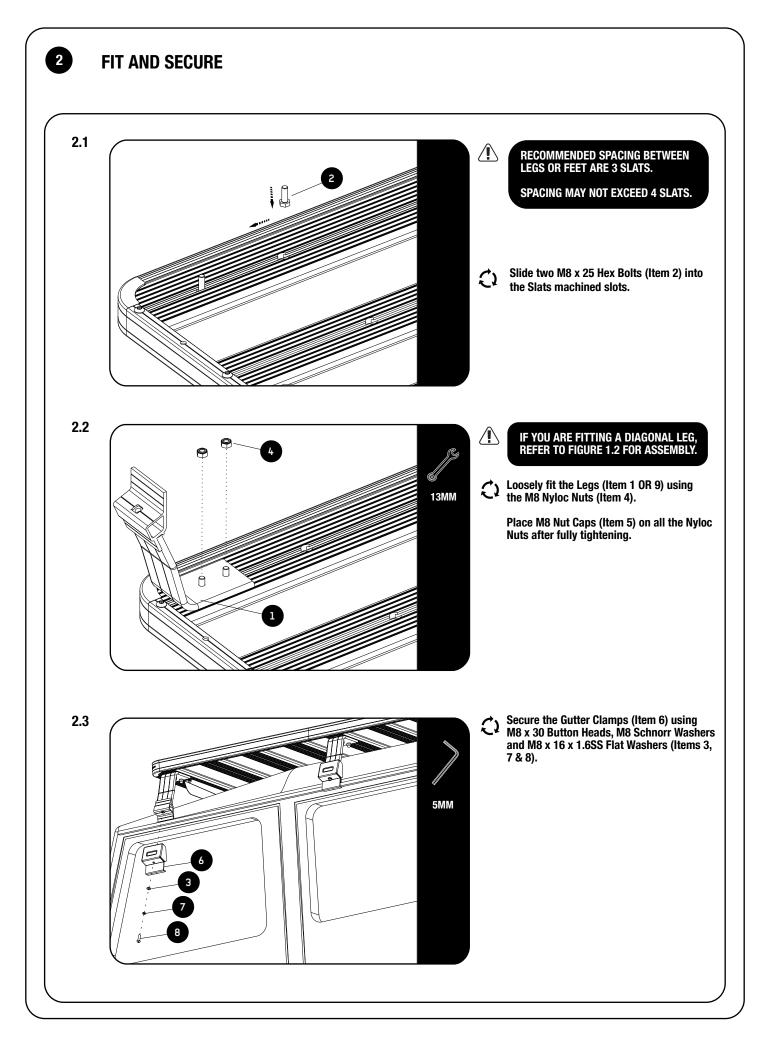

## 1 **GET ORGANIZED** IN THE BOX **TOOLS NEEDED** 2 X 1 Leg 2 4 X M8 x 25 Hex Bolt 3 1 X M8 x 16 x 1.6SS Flat Washer 5mm 13mm M8 Nyloc Nut 4 4 X 5 4 X M8 Nut Cap 6 **Gutter Clamp** 2 X **M8 Schnorr Washer** 7 2 X 8 2 X M8 x 30 Button Head Bolt 9 2 X **Diagonal Leg** 10 2 X Leg Base