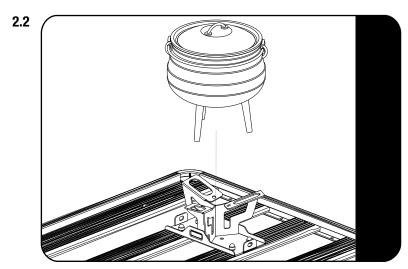

### **FIT AND SECURE**

Decide where on the rack you would like to mount your Potjie Pot / Dutch Oven Holder, the Potjie Pot / Dutch Oven Holder needs to be mounted across two slats as shown.

Secure the Potjie Pot / Dutch Oven Holder (Item 1) to the rack using M8 x 20 Hex bolts, M8 Flat Washers and M8 Nyloc Nuts (Items 2, 3 & 4).