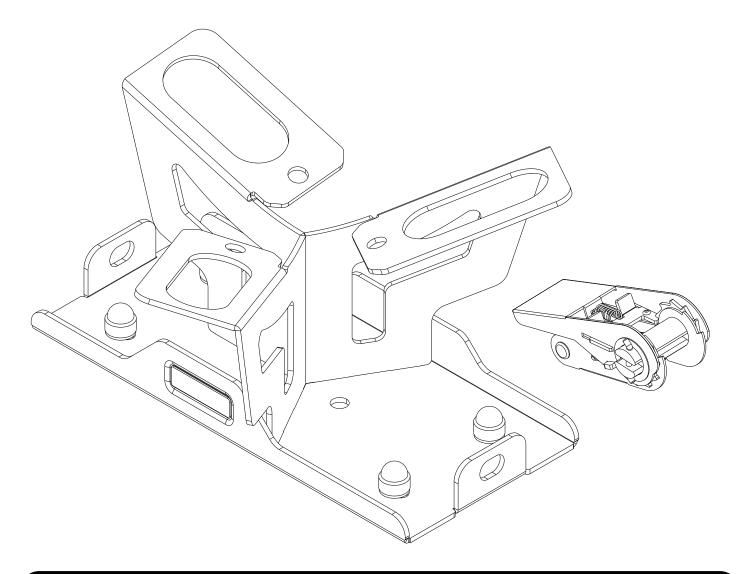

# **1** GET ORGANIZED

| IN T | не вох |                                |
|------|--------|--------------------------------|
| 1    | 1 X    | Potjie Pot / Dutch Oven Holder |
| 2    | 4 X    | M8 x 20 Hex Bolt               |
| 3    | 4 X    | M8 Flat Washer                 |
| 4    | 4 X    | M8 Nyloc Nut                   |
| 5    | 4 X    | M8 Nut Cap                     |
| 6    | 1 X    | Ratchet Strap                  |
| 7    | 1 X    | Potjie Tips Booklet            |
|      |        |                                |

### **FIT AND SECURE**

Decide where on the rack you would like to mount your Potjie Pot / Dutch Oven Holder, the Potjie Pot / Dutch Oven Holder needs to be mounted across two slats as shown.

Secure the Potjie Pot / Dutch Oven Holder (Item 1) to the rack using M8 x 20 Hex bolts, M8 Flat Washers and M8 Nyloc Nuts (Items 2, 3 & 4).