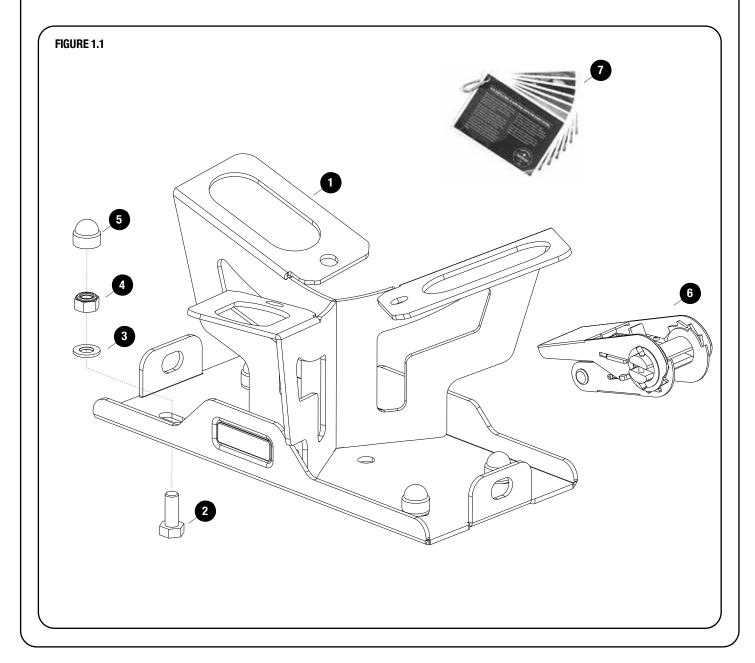

# **1** GET ORGANIZED

| IN T | не вох |                                |
|------|--------|--------------------------------|
| 1    | 1 X    | Potjie Pot / Dutch Oven Holder |
| 2    | 4 X    | M8 x 20 Hex Bolt               |
| 3    | 4 X    | M8 Flat Washer                 |
| 4    | 4 X    | M8 Nyloc Nut                   |
| 5    | 4 X    | M8 Nut Cap                     |
| 6    | 1 X    | Ratchet Strap                  |
| 7    | 1 X    | Potjie Tips Booklet            |
|      |        |                                |