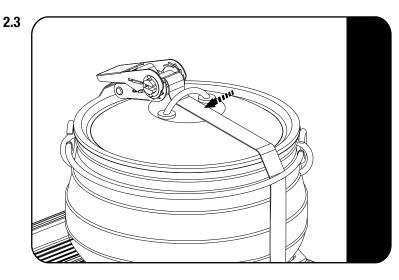

Place the Potjie Pot / Dutch Oven (Sold Seperately) into the Potjie Pot / Dutch Oven Holder.

Secure the Potjie Pot / Dutch Oven using the Ratchet Strap, the strap should go through the lid as shown.

<u>(1</u>)