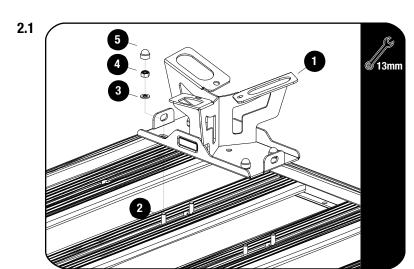

### **FIT AND SECURE**

Decide where on the rack you would like to mount your Potjie Pot / Dutch Oven Holder, the Potjie Pot / Dutch Oven Holder needs to be mounted across two slats as shown.

Secure the Potjie Pot / Dutch Oven Holder (Item 1) to the rack using M8 x 20 Hex bolts, M8 Flat Washers and M8 Nyloc Nuts (Items 2, 3 & 4).