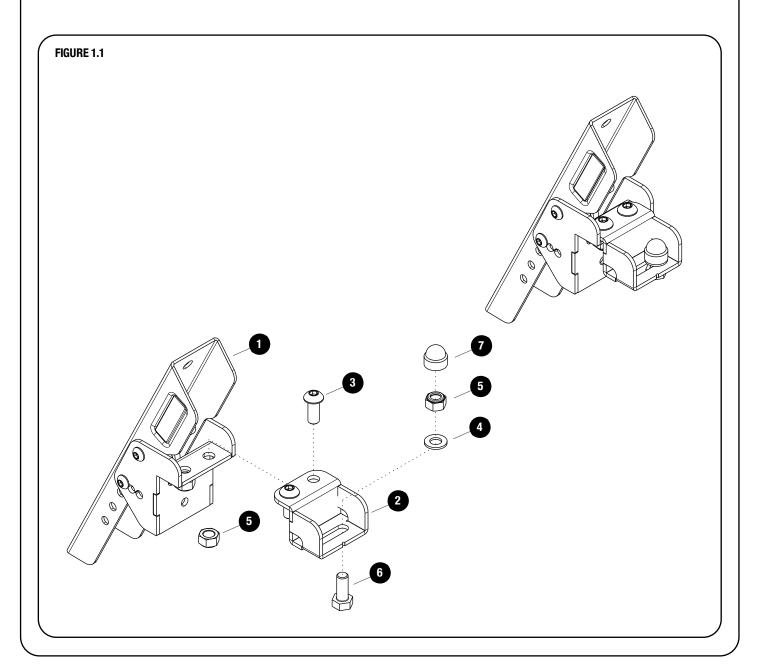

# **1** GET ORGANIZED

| IN THE BOX |     |                             |
|------------|-----|-----------------------------|
| 1          | 2 X | RotoPax Side Mount Brackets |
| 2          | 2 X | Support Bracket - 48mm Wide |
| 3          | 4 X | M8x20 Button Head           |
| 4          | 6 X | M8x16x1.6 Flat Washer       |
| 5          | 6 X | M8 Nyloc Nut                |
| 6          | 2 X | M8x20 Hex Bolt              |
| 7          | 2 X | M8 Nut Cap                  |

### **FIT AND SECURE**

Ensure that one of the RotoPax side mount brackets are aligned with a slat.

Slide four M8 nyloc nuts (Item 5) in the side profile as shown in 2.12.

Secure the RotoPax side mount brackets as shown in 2.1.