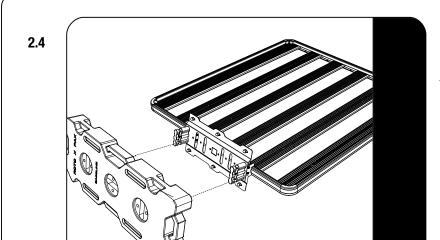

### **FIT AND SECURE**

Ensure that one of the RotoPax side mount brackets are aligned with a slat.

Slide four M8 nyloc nuts (Item 5) in the side profile as shown in 2.12.

Secure the RotoPax side mount brackets as shown in 2.1.

Fit 2 RotoPax RX-PM mounts to the RotoPax mounting plate (RRAC157). Fasteners are supplied with the RotoPax RX-PM pack mounts

Fit the Rotopax mounting plate to the Rotopax side mounting brackets. Move the side mounting brackets to the desired position before fully tightening all the fasteners.

The brackets angles and height can be adjusted to suit the vehicle.