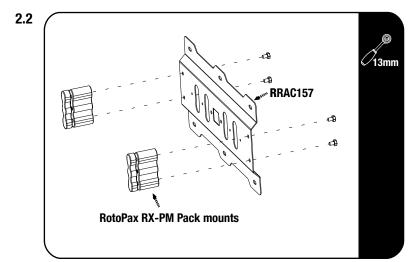

Fit 2 RotoPax RX-PM mounts to the RotoPax mounting plate (RRAC157). Fasteners are supplied with the RotoPax RX-PM pack mounts

Fit the Rotopax mounting plate to the Rotopax side mounting brackets. Move the side mounting brackets to the desired position before fully tightening all the fasteners.