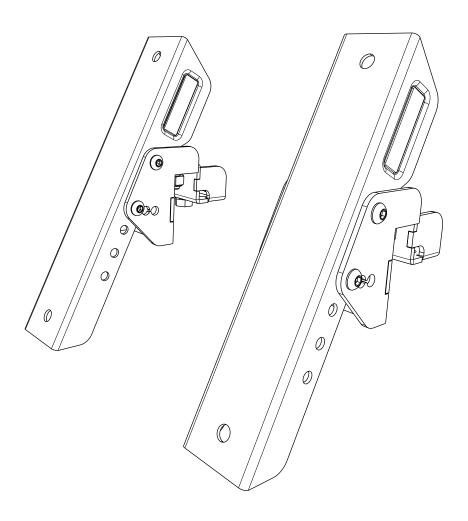

## FRONT RUNNER ROTOPAX SIDE MOUNT BRACKETS

RRAC106

The brackets angles and height can be adjusted to suit the vehicle.