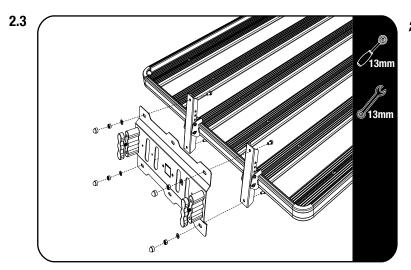

### **FIT AND SECURE**

Ensure that one of the RotoPax side mount brackets are aligned with a slat.

Slide four M8 nyloc nuts (Item 5) in the side profile as shown in 2.12.

Secure the RotoPax side mount brackets as shown in 2.1.

Fit 2 RotoPax RX-PM mounts to the RotoPax mounting plate (RRAC157). Fasteners are supplied with the RotoPax RX-PM pack mounts

Fit the Rotopax mounting plate to the Rotopax side mounting brackets. Move the side mounting brackets to the desired position before fully tightening all the fasteners.