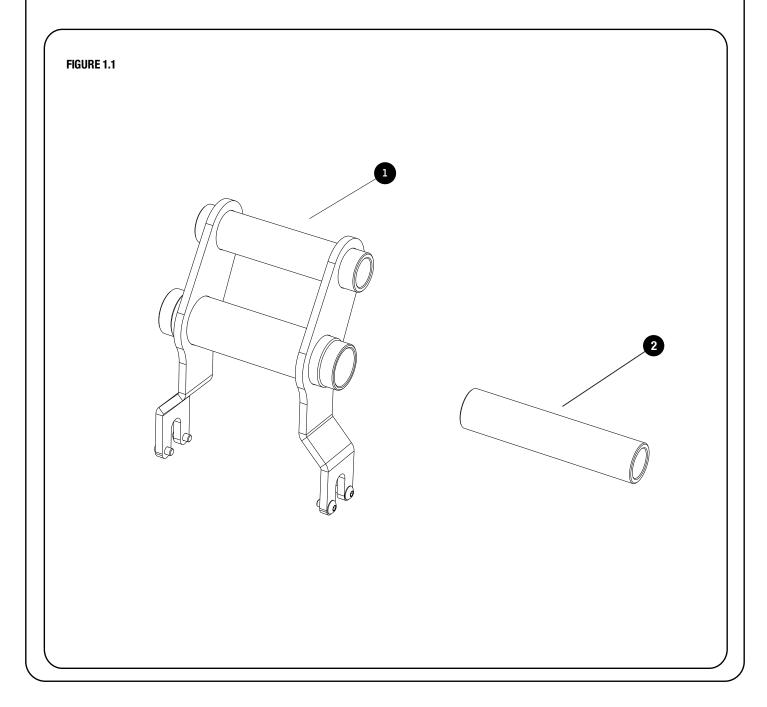

Refer to Page 2 for a list of all the components, quantities and tools required.

|   | IN THE BOX |                   |
|---|------------|-------------------|
| 1 | 1 X        | Thru Axle Adapter |
| 2 | 1 X        | Boost Hub Insert  |