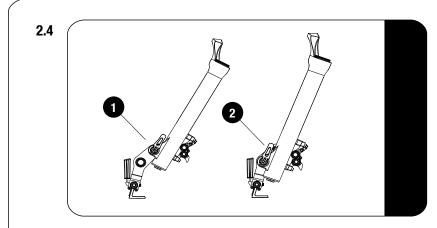

Adjust quick release accordingly and position Thru Axle Adapter to appropriate angle. Securely fasten quick release.

2.3

For fork & wheel sets fitted with Boost Hubs. Insert Boost Hub insert into 20mm tube.

- 1 15mm Thru Axle position
- 20mm Thru Axle position 15mm Thru Axle with Boost Hub