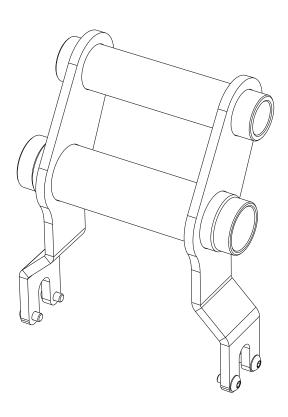

|   | IN THE BOX |                   |
|---|------------|-------------------|
| 1 | 1 X        | Thru Axle Adapter |
| 2 | 1 X        | Boost Hub Insert  |