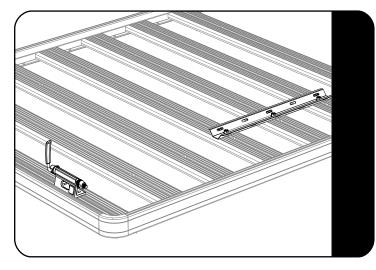

#### **FIT AND SECURE**

2.1

- Fit RRAC040 to your Front Runner Roof Rack or Front Runner Load Bars.
  - \*Please see RRAC040 fitment guide for details.

2.2

Loosen quick release on fork mount.

Place Thru Axle Adapter onto fork mount.