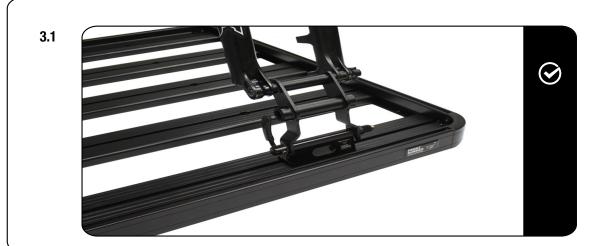

#### **FIT AND SECURE**

2.1

- Fit RRAC040 to your Front Runner Roof Rack or Front Runner Load Bars.
  - \*Please see RRAC040 fitment guide for details.

2.2

Loosen quick release on fork mount.

Place Thru Axle Adapter onto fork mount.