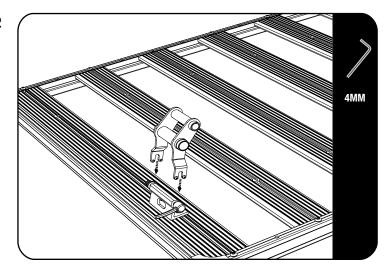

#### **FIT AND SECURE**

2.1

- Fit RRAC040 to your Front Runner Roof Rack or Front Runner Load Bars.
  - \*Please see RRAC040 fitment guide for details.

2.2

Loosen quick release on fork mount.

Place Thru Axle Adapter onto fork mount.

Adjust quick release accordingly and position Thru Axle Adapter to appropriate angle. Securely fasten quick release.

2.3

For fork & wheel sets fitted with Boost Hubs. Insert Boost Hub insert into 20mm tube.