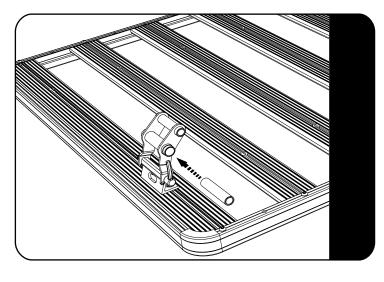

#### **FIT AND SECURE**

2.1

- Fit RRAC040 to your Front Runner Roof Rack or Front Runner Load Bars.
  - \*Please see RRAC040 fitment guide for details.

2.2

Loosen quick release on fork mount.

Place Thru Axle Adapter onto fork mount.

Adjust quick release accordingly and position Thru Axle Adapter to appropriate angle. Securely fasten quick release.

2.3

For fork & wheel sets fitted with Boost Hubs. Insert Boost Hub insert into 20mm tube.