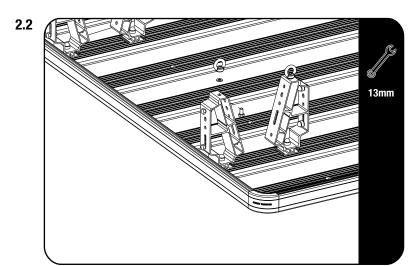

#### **FIT AND SECURE**

2.1 1 1 13mm

Secure the Roof Rack Accessory Mounting Bracket (Item 1) to your roof rack using fasteners supplied.

See 2.3 for mounting options.

To transport BULKY cargo, use two pairs of Mounting Bracket.

Secure the Eye Nuts (Item 6) using M8 x 16 Hex Bolts and M8 Nyloc Washer (Items 7 & 8) as shown.

Stratchits (STRA034 or STRA037) can also be used to secure larger items between brackets

Mounting positions.