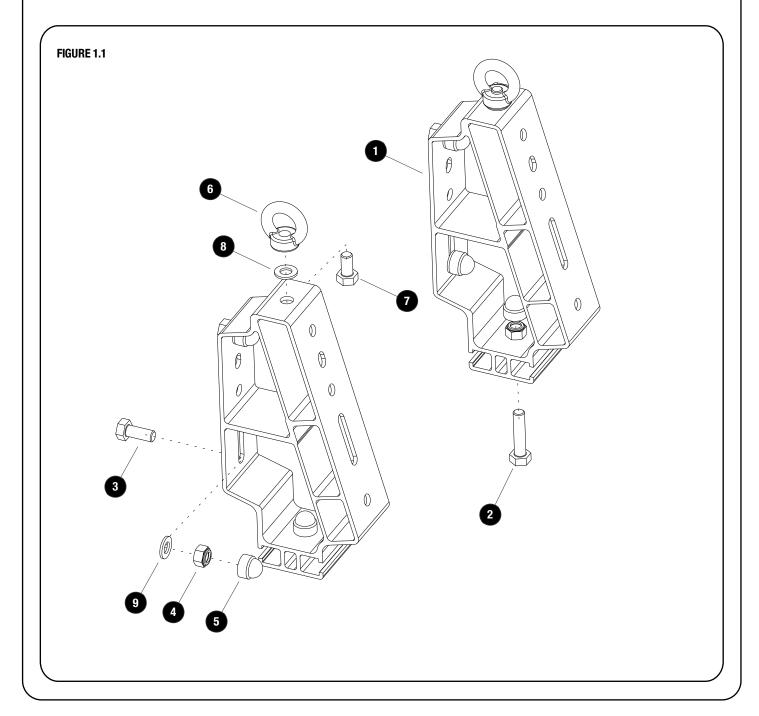

## **1** GET ORGANIZED

| IN T | НЕ ВОХ |                                      |   |
|------|--------|--------------------------------------|---|
| 1    | 2 X    | Roof Rack Accessory Mounting Bracket |   |
| 2    | 2 X    | M8 x 35 Hex Bolt                     |   |
| 3    | 4 X    | M8 x 20 Hex Bolt                     |   |
| 4    | 4 X    | M8 Nyloc Nut                         |   |
| 5    | 8 X    | M8 Nut Cap                           |   |
| 6    | 2 X    | Eye Nut                              |   |
| 7    | 2 X    | M8 x 16 Hex Bolt                     |   |
| 8    | 2 X    | M8 Nylon Washer                      |   |
| 9    | 4 X    | M8 x 16 x 1.6 Flat Washer            |   |
|      |        |                                      | Ι |

#### **FIT AND SECURE**

2.1 1 1 13mm

Secure the Roof Rack Accessory Mounting Bracket (Item 1) to your roof rack using fasteners supplied.

See 2.3 for mounting options.

To transport BULKY cargo, use two pairs of Mounting Bracket.

Secure the Eye Nuts (Item 6) using M8 x 16 Hex Bolts and M8 Nyloc Washer (Items 7 & 8) as shown.

Stratchits (STRA034 or STRA037) can also be used to secure larger items between brackets

Mounting positions.