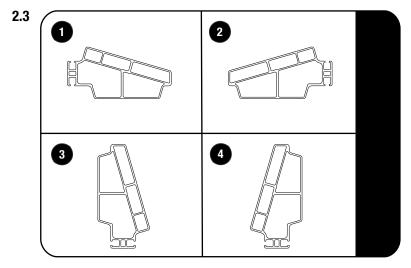

#### **FIT AND SECURE**

2.1 1 1 13mm

Secure the Roof Rack Accessory Mounting Bracket (Item 1) to your roof rack using fasteners supplied.

See 2.3 for mounting options.

To transport BULKY cargo, use two pairs of Mounting Bracket.