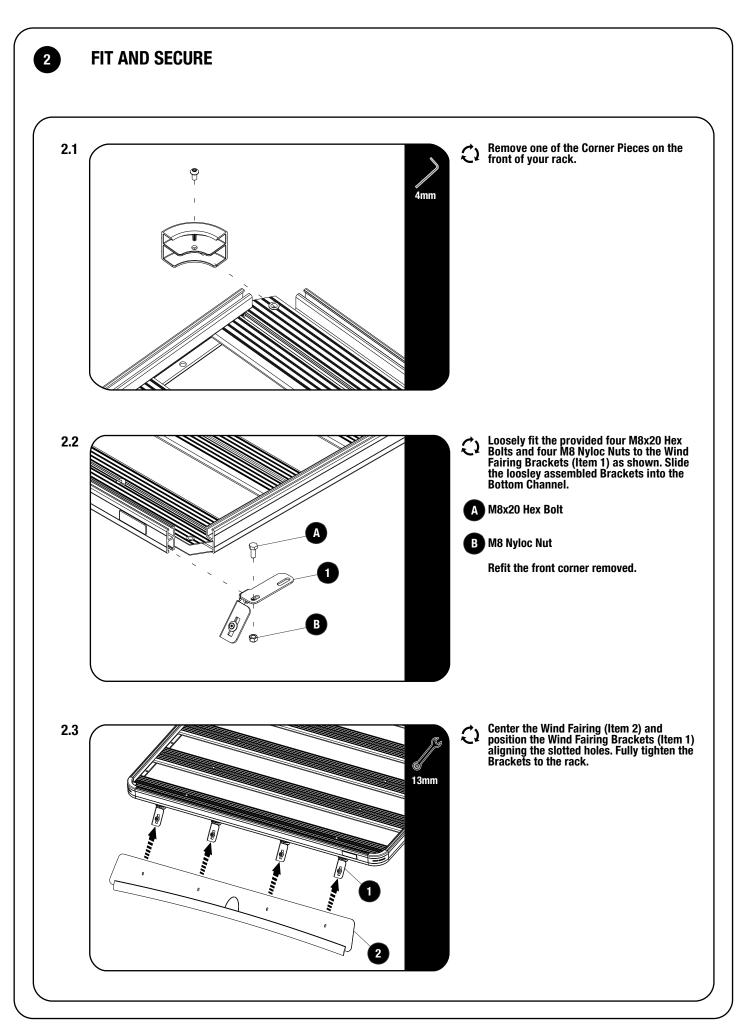

# 2 FIT AND SECURE 2.7 1.9 2.9 2.1 2.1 2.1 2.1 2.1 2.1 2.1 2.1 2.1 2.1 2.1 2.1 2.1 2.1 2.1 2.1 2.1 2.1 2.1 2.1 2.1 2.1 2.1 2.1 2.1 2.1 2.1 2.1 2.1 2.1 2.1 2.1 2.1 2.1 2.1 2.1 2.1 2.1 2.1 2.1 2.1 2.1 2.1 2.1 2.1 2.1 2.1 2.1 2.1 2.1 2.1 2.1 2.1 2.1 2.1 2.1 2.1 2.1 2.1 2.1 2.1 2.1 2.1 2.1 2.1 2.1 2.1 2.1 2.1 2.1 2.1 2.1 2.1 2.1 2.1 2.1 2.1 2.1 2.1 2.1 2.1 2.1 2.1 2.1 2.1 2.1 2.1 2.1 2.1 2.1 2.1 2.1 2.1 2.1 2.1 2.1 2.1 2.1 2.1 2.1 2.1 2.1 2.1 2.1 2.1 2.1 2.1 2.1 2.1 2.1 2.1 2.1 2.1 2.1 2.1 <