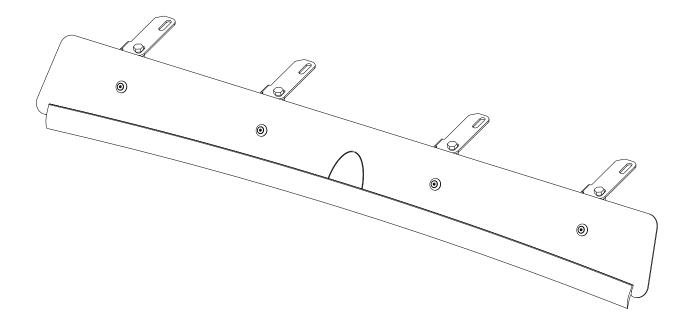

## READ ME!

Thank you for purchasing a Front Runner Wind Fairing For Low Profile Rack 1345mm 1425mm(W).

Before you start, take a moment to familiarize yourself with the Fitting Instructions and the components received.

Refer to Page 2 for a list of all the components, quantities and tools required.