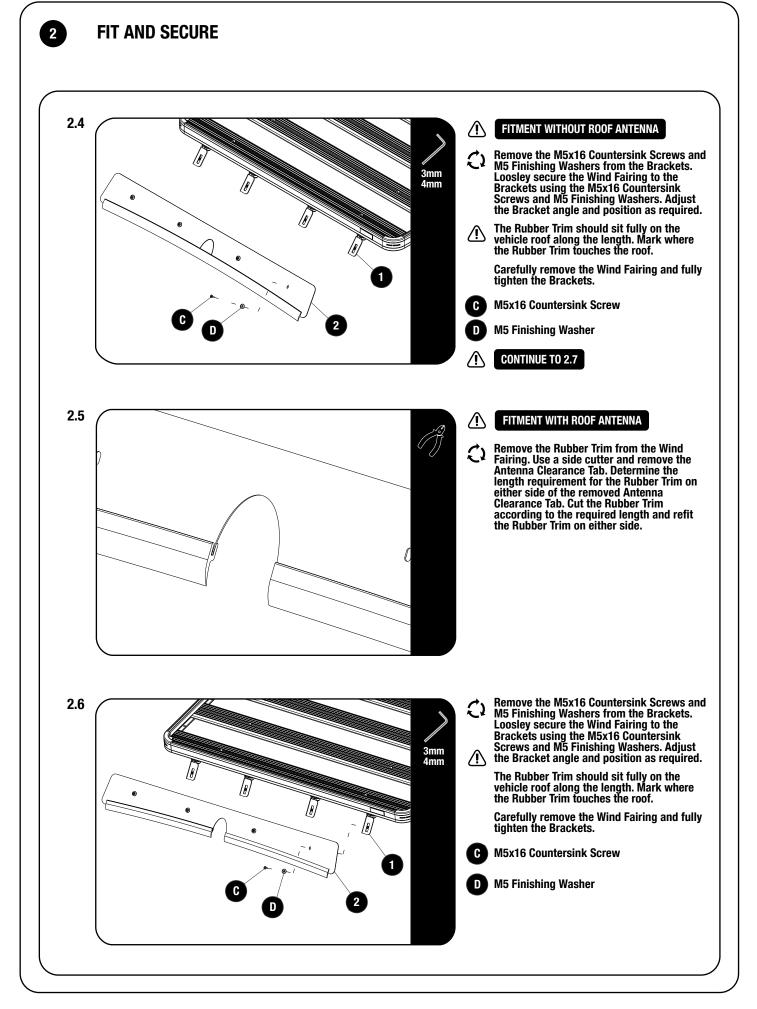

# 2 FIT AND SECURE 2.7 1.9 2.9 2.1 2.1 2.1 2.1 2.1 2.1 2.1 2.1 2.1 2.1 2.1 2.1 2.1 2.1 2.1 2.1 2.1 2.1 2.1 2.1 2.1 2.1 2.1 2.1 2.1 2.1 2.1 2.1 2.1 2.1 2.1 2.1 2.1 2.1 2.1 2.1 2.1 2.1 2.1 2.1 2.1 2.1 2.1 2.1 2.1 2.1 2.1 2.1 2.1 2.1 2.1 2.1 2.1 2.1 2.1 2.1 2.1 2.1 2.1 2.1 2.1 2.1 2.1 2.1 2.1 2.1 2.1 2.1 2.1 2.1 2.1 2.1 2.1 2.1 2.1 2.1 2.1 2.1 2.1 2.1 2.1 2.1 2.1 2.1 2.1 2.1 2.1 2.1 2.1 2.1 2.1 2.1 2.1 2.1 2.1 2.1 2.1 2.1 2.1 2.1 2.1 2.1 2.1 2.1 2.1 2.1 2.1 2.1 2.1 2.1 2.1 2.1 2.1 2.1 2.1 <