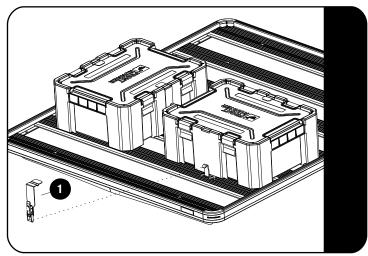

2.3

3

Secure the Wolf Pack Pro using the Clip & Latch assembly.

3 **FINISH** 

Congratulations! You did it. Take a step back and admire your work!