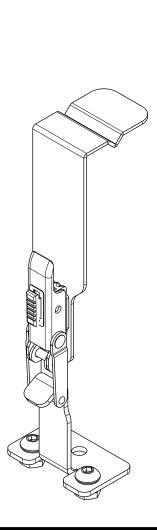

# **GET ORGANIZED**

| ı | IN T | НЕ ВОХ |                             |
|---|------|--------|-----------------------------|
|   | 1    | 2 X    | Clip & Latch Assembly       |
|   | 2    | 2 X    | Catch                       |
|   | 3    | 4 X    | M8 Thin Nut                 |
|   | 4    | 4 X    | Schnorr Washer              |
|   | 5    | 4 X    | M8x12 Button Head           |
|   | 6    | 1 X    | T-Slot Rubber (1200mm Long) |
|   |      |        |                             |