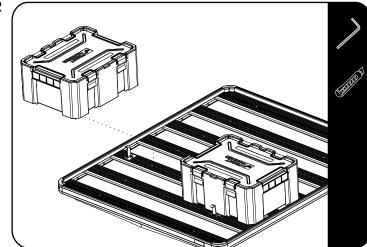

2.2

Use the T-slot rubber (Item 6) included and insert into the T-slot to help prevent cargo from moving and to protect your rack.

Place your Wolf Pack Pro onto the rack between the Wolf Pack Pro catch brackets. Move brackets against the Wolf Pack Pro before fully tightening.