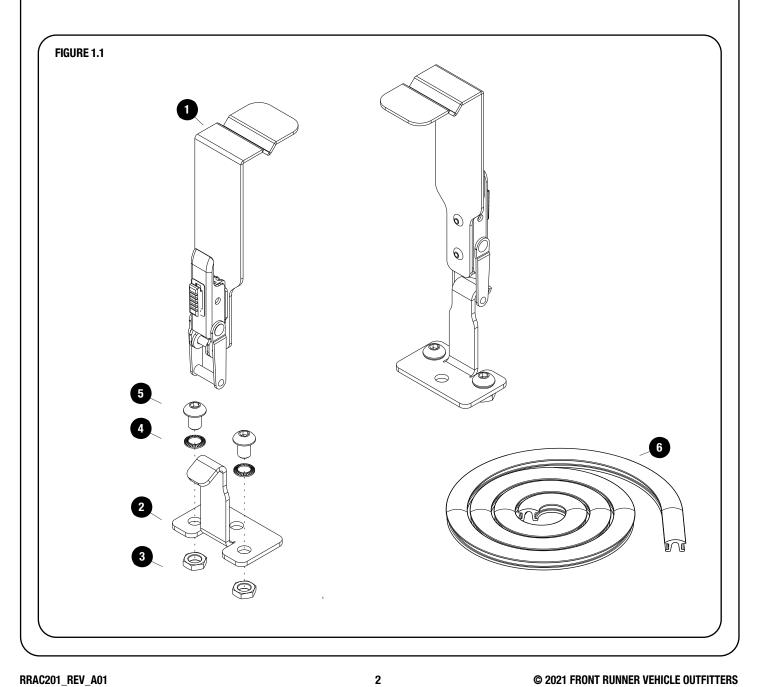

# **GET ORGANIZED**

| ı | IN T | НЕ ВОХ |                             |
|---|------|--------|-----------------------------|
|   | 1    | 2 X    | Clip & Latch Assembly       |
|   | 2    | 2 X    | Catch                       |
|   | 3    | 4 X    | M8 Thin Nut                 |
|   | 4    | 4 X    | Schnorr Washer              |
|   | 5    | 4 X    | M8x12 Button Head           |
|   | 6    | 1 X    | T-Slot Rubber (1200mm Long) |
|   |      |        |                             |