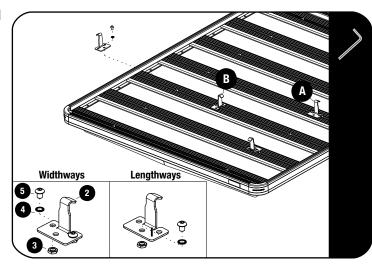

#### **FIT AND SECURE**

2.1

- Decide where on the rack you want to fit your Wolf Pack Pro. (Sold Separately SB0X31).
  - A- Widthways
  - **B- Lengthways**

Slide M8 thin nuts (Item 3) in the choosen slats. Loosely fit the Wolf Pack catch brackets as shown using, M8x12 Button Head, M8 Schnorr Washer & M8 Thin Nut (Items 3, 4 & 5).