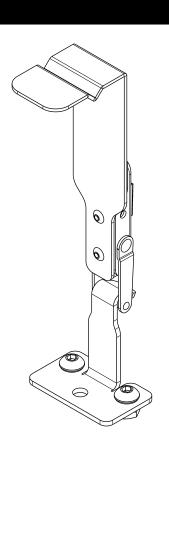

# **GET ORGANIZED**

| ı | IN T | НЕ ВОХ |                             |
|---|------|--------|-----------------------------|
|   | 1    | 2 X    | Clip & Latch Assembly       |
|   | 2    | 2 X    | Catch                       |
|   | 3    | 4 X    | M8 Thin Nut                 |
|   | 4    | 4 X    | Schnorr Washer              |
|   | 5    | 4 X    | M8x12 Button Head           |
|   | 6    | 1 X    | T-Slot Rubber (1200mm Long) |
|   |      |        |                             |