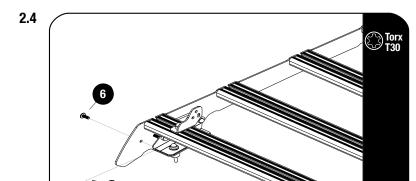

### **FIT AND SECURE**

Secure the Wind Fairing Side Supports LH / RH (Item 2) to the foot rails top holes as shown using M6x16 Flange Button Head (Item 6).

Fit the Wind Fairing Rubber (Item 13) to the Light Bar Wind Fairing (Item 1). Using the notched section as a guide, trim if needed.