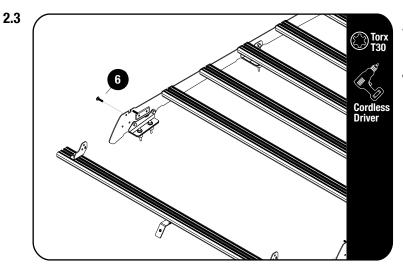

Place M8 Nut Caps (Item 9) over all Hex Bolts.

- Secure assembly 2.2 to the front two top holes on the foot rails using the fasteners supplied with KSTH001.
- Tightening Torque 8-10Nm / 5.9 ft lb 7.38 ft lb.

### **FIT AND SECURE**

Secure the Wind Fairing Side Supports LH / RH (Item 2) to the foot rails top holes as shown using M6x16 Flange Button Head (Item 6).

Fit the Wind Fairing Rubber (Item 13) to the Light Bar Wind Fairing (Item 1). Using the notched section as a guide, trim if needed.