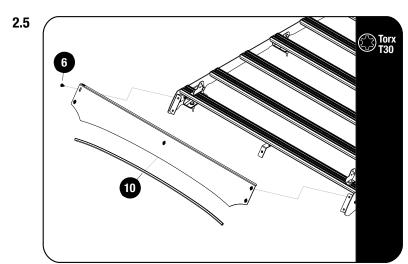

### **FIT AND SECURE**

Secure the Wind Fairing Side Supports LH / RH (Item 2) to the foot rails top holes as shown using M6x16 Flange Button Head (Item 6).

Fit the Wind Fairing Rubber (Item 13) to the Light Bar Wind Fairing (Item 1). Using the notched section as a guide, trim if needed.

Secure the Light Bar Wind Fairing assembly to the rack assembly, using M8x16 Flange Button Heads (Item 6) and fully tighten.