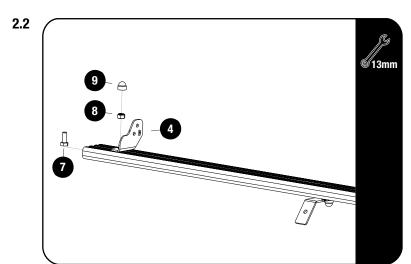

# 2 FIT AND SECURE

Slide one M8 x 16 Hex Head Bolt (Item 7) into the T-slot of the front slat. Center the mid support bracket in the middle of the slat and secure using M8 Nyloc Nut (Item 8). Fully tighten.

Place a M8 Nut Cap over the Nyloc Nut.

Fit the Light Bar Bracket 01 LH / RH (Item 4) for for the 40" Light Bar, using M8x16 Hex Bolt & M8 Nyloc Nut (Items 7 & 8). Fit the light bar and center it on the slat before fully tightening the brackets.

Place M8 Nut Caps (Item 9) over all Hex Bolts.

- Secure assembly 2.2 to the front two top holes on the foot rails using the fasteners supplied with KSTH001.
- Tightening Torque 8-10Nm / 5.9 ft lb 7.38 ft lb.