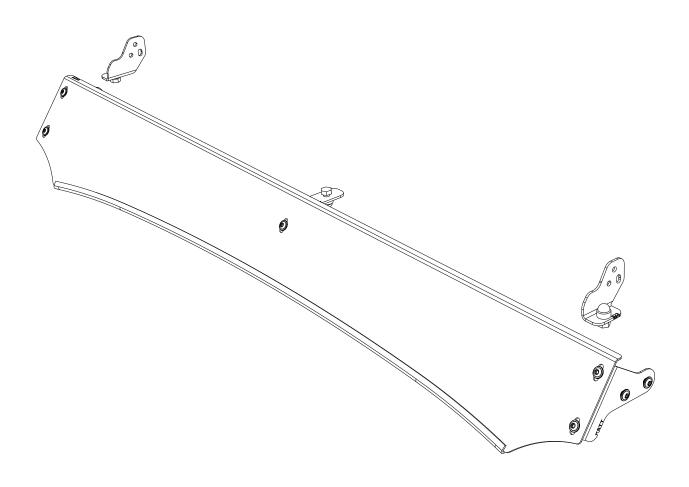

### TOYOTA HILUX (2015 - CURRENT) SLIMSPORT RACK WIND FAIRING

RRAC232

## READ ME! (!

Thank you for purchasing a Front Runner Toyota Hilux Slimsport Rack Wind Fairing.

Before you start, take a moment to familiarize yourself with the Fitting Instructions and the components received.