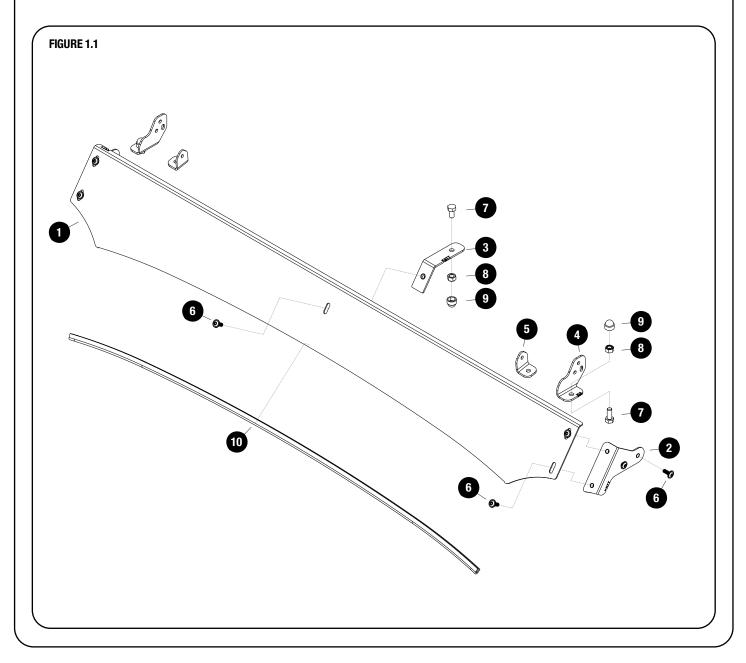

# **1** GET ORGANIZED

| IN THE BOX |     |                                     |  |
|------------|-----|-------------------------------------|--|
| 1          | 1 X | Wind Fairing                        |  |
| 2          | 2 X | Wind Fairing Side Support 1LH & 1RH |  |
| 3          | 1 X | Wind Fairing Mid Support            |  |
| 4          | 2 X | Light Bar Bracket 01 1LH & 1RH      |  |
| 5          | 2 X | Light Bar Bracket 02                |  |
| 6          | 9 X | M6x16 Flange Button Head            |  |
| 7          | 3 X | M8 x 16 Hex Head Bolt               |  |
| 8          | 3 X | M8 Nyloc Nut                        |  |
| 9          | 3 X | M8 Nut Cap                          |  |
| 10         | 2 X | Wind Fairing Rubber (1030mm)        |  |