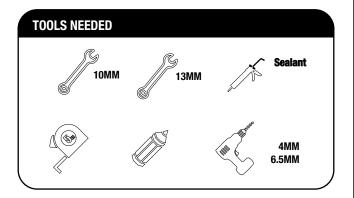

Refer to Page 2 for a list of all the components, quantities and tools required.

NOTE: Front Runner will not be responsible for any damage caused by the failure to install the product according to these instructions.

## FITMENT WITHOUT MOUNTING KIT

Place the Drawer (Item 1) in the vehicle and position it. Make sure the Drawer opens and closes freely without touching the plastic trim on the trunk floor.

Once the Drawer (Item 1) is in postion, mark the four mounting hole positions. Remove the Drawer and check for clearance on all marked holes, above & below the mounting surface. Start with a 4mm drill bit and drill pilot holes. Finally use the 6.5mm drill a bit and redrill holes. Use anti-rust on drilled holes.