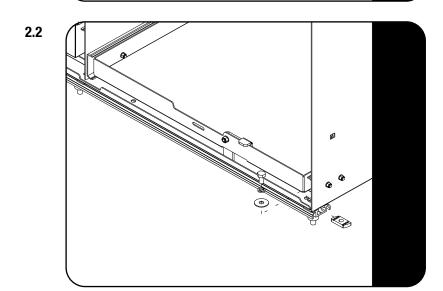

## FITMENT WITHOUT MOUNTING KIT

Place the Drawer (Item 1) in the vehicle and position it. Make sure the Drawer opens and closes freely without touching the plastic trim on the trunk floor.

Once the Drawer (Item 1) is in postion, mark the four mounting hole positions. Remove the Drawer and check for clearance on all marked holes, above & below the mounting surface. Start with a 4mm drill bit and drill pilot holes. Finally use the 6.5mm drill a bit and redrill holes. Use anti-rust on drilled holes.

Secure the Drawer (Item 1) to the vehicle using M6 x 25 Hex Bolts, M6 x19 x 1SS Flat Washers and M6 Nyloc Nuts (Item 2,3 & 4) as shown. Use silicon to create a water proof seal.