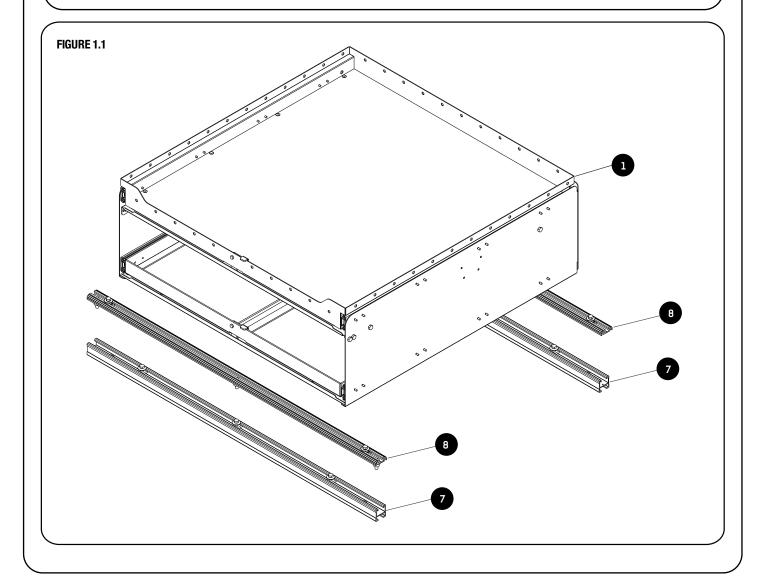

### **1** GET ORGANIZED

| IN THE BOX       |                          |                                                                                                           |
|------------------|--------------------------|-----------------------------------------------------------------------------------------------------------|
| 1<br>2<br>3<br>4 | 1 X<br>4 X<br>4 X<br>4 X | 6 Cub Box Drawer W / Cargo Slider Top<br>M6 x 25 Hex Bolts<br>M6 Spring Washer<br>M6 x 19 x 1 Flat Washer |
| 5<br>6           | 8 X<br>4 X               | M8 x 19 x 3 Flat Washer<br>M6 Rivnut                                                                      |
| SOLD SEPARATELY  |                          |                                                                                                           |
| 7 8              | 1 X<br>1 X               | SSCA020<br>SSCA021                                                                                        |