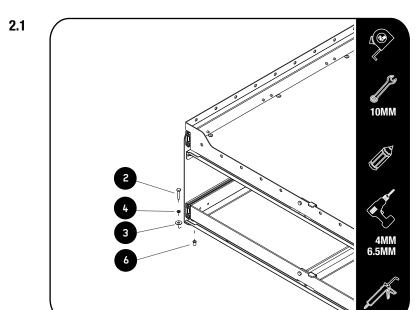

Secure the Drawer (Item 1) to the vehicle using M6 x 25 Hex Bolts, M6 x19 x 1SS Flat Washers and M6 Nyloc Nuts (Item 2,3 & 4) as shown. Use silicon to create a water proof seal.