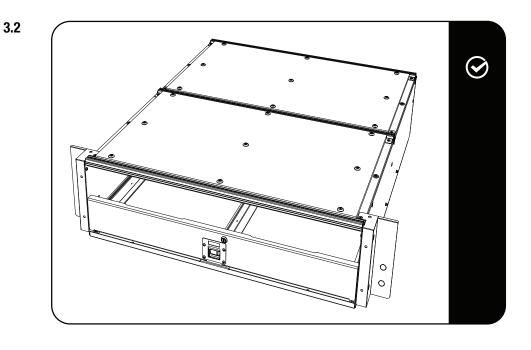

#### FIT AND SECURE SSCA049 TO SSDR010

2.1

Loosen the drawer top as shown. Secure the front faces (item 1 & 2) with item 3. Refit the drawer top.

#### FIT AND SECURE SSCA049 TO SSW0008

2.2

Loosen the counter sink bolt as shown. Secure the front faces (item 1 & 2) with item 3, 4 and 5. Refit the counter sink bolt.