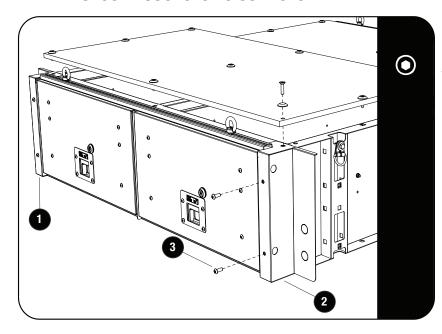

#### FIT AND SECURE SSCA049 TO SSDR010

2.1

Loosen the drawer top as shown. Secure the front faces (item 1 & 2) with item 3. Refit the drawer top.