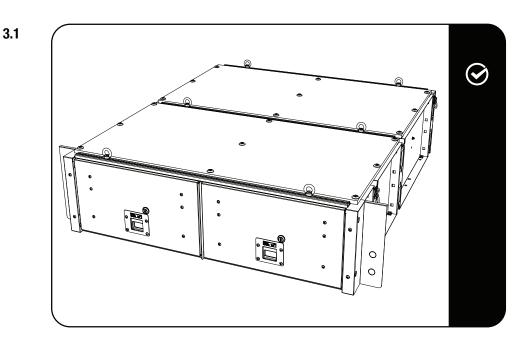

#### FIT AND SECURE SSCA049 TO SSDR010

2.1

Loosen the drawer top as shown. Secure the front faces (item 1 & 2) with item 3. Refit the drawer top.

#### FIT AND SECURE SSCA049 TO SSW0008

2.2

Loosen the counter sink bolt as shown. Secure the front faces (item 1 & 2) with item 3, 4 and 5. Refit the counter sink bolt.