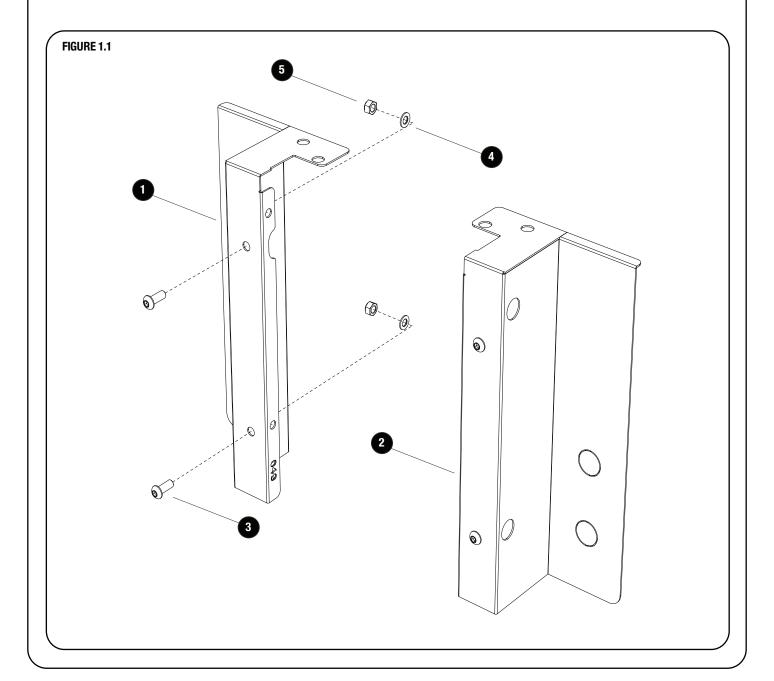

### **GET ORGANIZED**

Here is what you are looking at for SSCA049

| IN THE BOX |     |                     |
|------------|-----|---------------------|
| 1          | 1 X | Front Face Left     |
| 2          | 1 X | Front Face Right    |
| 3          | 4 X | M6 x 16 Button Head |
| 4          | 4 X | M6 Flat Washer      |
| 5          | 4 X | M6 Nyloc            |
|            |     |                     |

#### FIT AND SECURE SSCA049 TO SSDR010

2.1

Loosen the drawer top as shown. Secure the front faces (item 1 & 2) with item 3. Refit the drawer top.

#### FIT AND SECURE SSCA049 TO SSW0008

2.2

Loosen the counter sink bolt as shown. Secure the front faces (item 1 & 2) with item 3, 4 and 5. Refit the counter sink bolt.