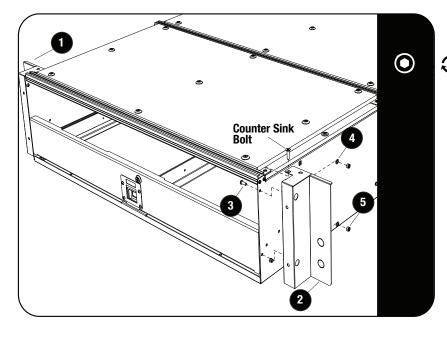

#### FIT AND SECURE SSCA049 TO SSW0008

2.2

Loosen the counter sink bolt as shown. Secure the front faces (item 1 & 2) with item 3, 4 and 5. Refit the counter sink bolt.