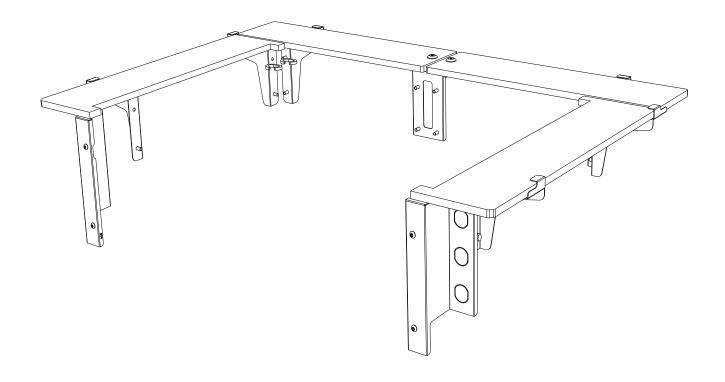

# **GET ORGANIZED**

1

| IN THE BOX |     |                                           |
|------------|-----|-------------------------------------------|
| 1          | 2 X | Side Deck - 1LH + 1RH                     |
| 2          | 2 X | Rear Deck (Symmetrical)                   |
| 3          | 1 X | Rear Support                              |
| 4          | 6 X | Side Wings - 3LH + 3RH                    |
| 5          | 2 X | Front Face - 1LH + 1RH - (With Knockouts) |
| 6          | 2 X | 37mm Laser Cut Carabiner                  |
| 7          | 2 X | M6 x 25 Countersink Bolt                  |
| 8          | 2 X | M6 Finishing Washer                       |
| 9          | 4 X | M6 x 16 Button Head Bolt                  |
| 10         | 8 X | M6 x 19 x 1SS Flat Washer                 |
| 11         | 8 X | M6 SS Spring Washer                       |
| 12         | 8 X | M6 x 16 Hex Bolt                          |
| 13         | 2 X | Front Face 1LH + 1RH                      |
|            |     |                                           |

### TOOLS NEEDED

Amm

FIGURE 1.1 7 8 2 2 1RH 6 ⊞ 3 **411)** R **4RH** T 41 5 10 11 12 9 10 10 12 P 9 P 13 0