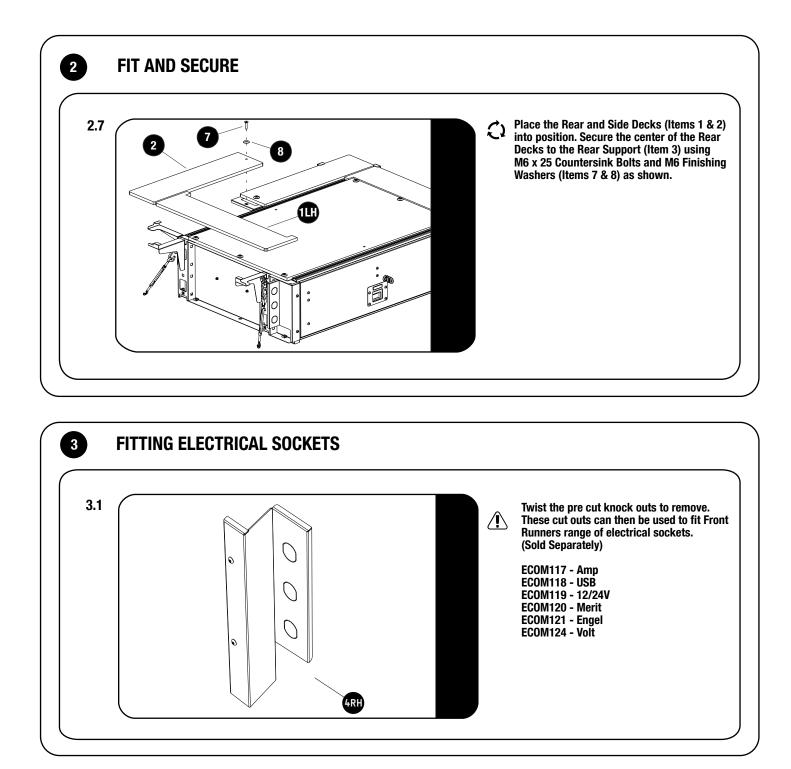

# **GET ORGANIZED**

1

| IN THE BOX |     |                                           |
|------------|-----|-------------------------------------------|
| 1          | 2 X | Side Deck - 1LH + 1RH                     |
| 2          | 2 X | Rear Deck (Symmetrical)                   |
| 3          | 1 X | Rear Support                              |
| 4          | 6 X | Side Wings - 3LH + 3RH                    |
| 5          | 2 X | Front Face - 1LH + 1RH - (With Knockouts) |
| 6          | 2 X | 37mm Laser Cut Carabiner                  |
| 7          | 2 X | M6 x 25 Countersink Bolt                  |
| 8          | 2 X | M6 Finishing Washer                       |
| 9          | 4 X | M6 x 16 Button Head Bolt                  |
| 10         | 8 X | M6 x 19 x 1SS Flat Washer                 |
| 11         | 8 X | M6 SS Spring Washer                       |
| 12         | 8 X | M6 x 16 Hex Bolt                          |
| 13         | 2 X | Front Face 1LH + 1RH                      |
|            |     |                                           |