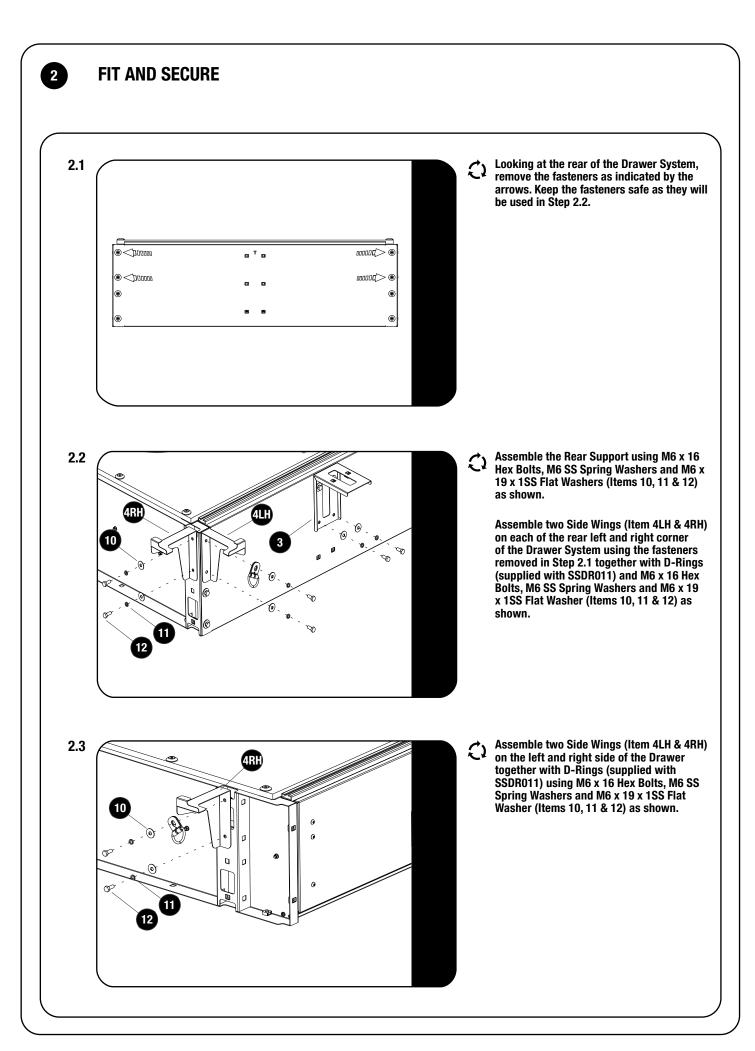

# **GET ORGANIZED**

1

| IN THE BOX |     |                                           |
|------------|-----|-------------------------------------------|
| 1          | 2 X | Side Deck - 1LH + 1RH                     |
| 2          | 2 X | Rear Deck (Symmetrical)                   |
| 3          | 1 X | Rear Support                              |
| 4          | 6 X | Side Wings - 3LH + 3RH                    |
| 5          | 2 X | Front Face - 1LH + 1RH - (With Knockouts) |
| 6          | 2 X | 37mm Laser Cut Carabiner                  |
| 7          | 2 X | M6 x 25 Countersink Bolt                  |
| 8          | 2 X | M6 Finishing Washer                       |
| 9          | 4 X | M6 x 16 Button Head Bolt                  |
| 10         | 8 X | M6 x 19 x 1SS Flat Washer                 |
| 11         | 8 X | M6 SS Spring Washer                       |
| 12         | 8 X | M6 x 16 Hex Bolt                          |
| 13         | 2 X | Front Face 1LH + 1RH                      |
|            |     |                                           |