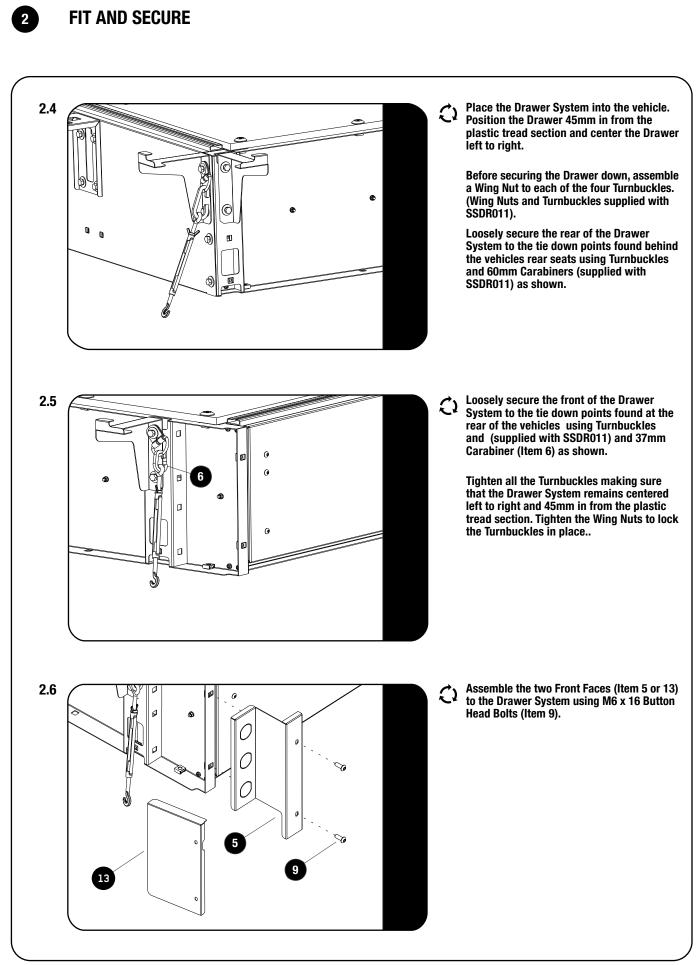

# **GET ORGANIZED**

1

| IN THE BOX |     |                                           |
|------------|-----|-------------------------------------------|
| 1          | 2 X | Side Deck - 1LH + 1RH                     |
| 2          | 2 X | Rear Deck (Symmetrical)                   |
| 3          | 1 X | Rear Support                              |
| 4          | 6 X | Side Wings - 3LH + 3RH                    |
| 5          | 2 X | Front Face - 1LH + 1RH - (With Knockouts) |
| 6          | 2 X | 37mm Laser Cut Carabiner                  |
| 7          | 2 X | M6 x 25 Countersink Bolt                  |
| 8          | 2 X | M6 Finishing Washer                       |
| 9          | 4 X | M6 x 16 Button Head Bolt                  |
| 10         | 8 X | M6 x 19 x 1SS Flat Washer                 |
| 11         | 8 X | M6 SS Spring Washer                       |
| 12         | 8 X | M6 x 16 Hex Bolt                          |
| 13         | 2 X | Front Face 1LH + 1RH                      |
|            |     |                                           |