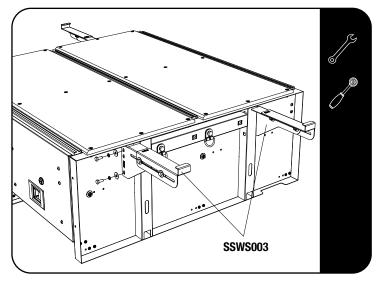

#### 2 PREPARATION

2.4

Refer to the fitting instruction of SSWS003 to secure the wing set.

2.5

Loosely secure the front of the drawer to the vehicle's rear tie down rings using 4 c-hooks and 2 turnbuckles as shown. (Supplied with the drawer system)