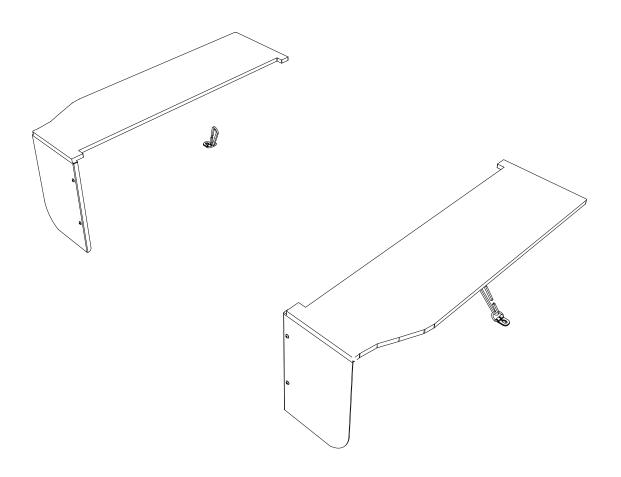

2.6

If you have removed the seats to install the drawer, assemble the front faces (Item 6 or 8) to the left and right side of the drawer using item 4, 5 and 7.

Fit the side decks (Item 1) to the drawer. Refer to 1.1