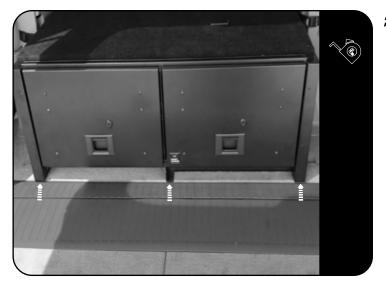

2.2

Loosen the D-Rings that comes assembled to the drawer. Reposition the D-Rings to the drawer as shown.

2.3

Place the drawer system into the vehicle, lining up the front of the drawer with the edge of the plastic trim as shown. Center the drawer left to right.