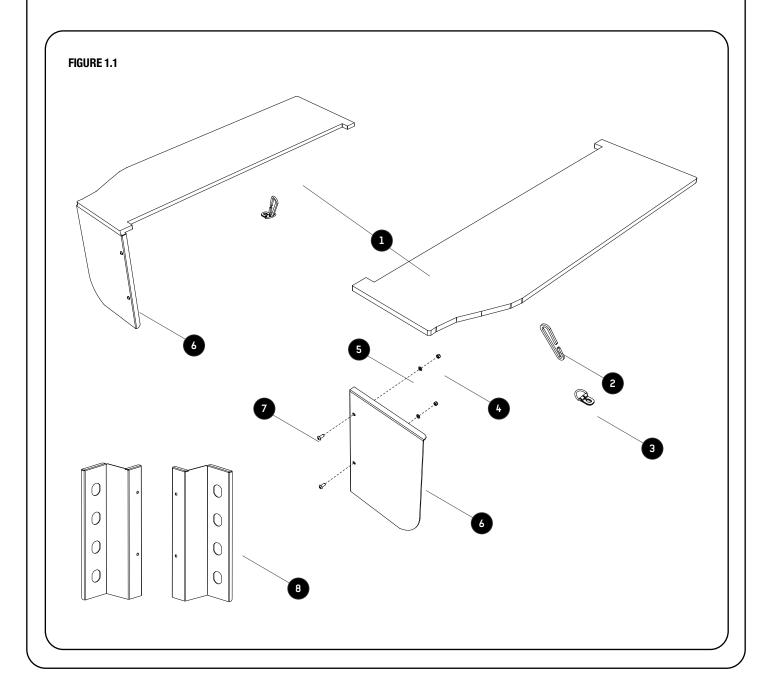

# **GET ORGANIZED**

| IN THE BOX                      |  |  |
|---------------------------------|--|--|
| Deck - 1 Left + 1 Right         |  |  |
| je C-Hook                       |  |  |
| D-Ring                          |  |  |
| Nyloc Nut                       |  |  |
| Flat Washer                     |  |  |
| t Face - 1 Left + 1 Right       |  |  |
| x 12 Button Head Bolt           |  |  |
| t Face 1LH + 1RH With Knockouts |  |  |
|                                 |  |  |

2.6

If you have removed the seats to install the drawer, assemble the front faces (Item 6 or 8) to the left and right side of the drawer using item 4, 5 and 7.

Fit the side decks (Item 1) to the drawer. Refer to 1.1