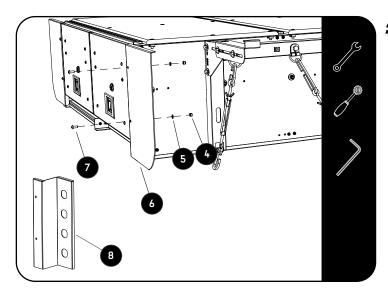

2.6

If you have removed the seats to install the drawer, assemble the front faces (Item 6 or 8) to the left and right side of the drawer using item 4, 5 and 7.

Fit the side decks (Item 1) to the drawer. Refer to 1.1