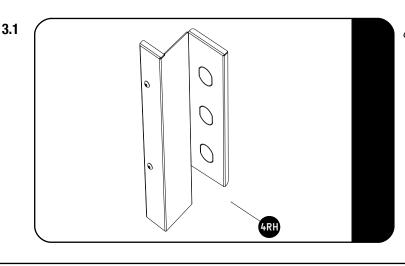

2.6

If you have removed the seats to install the drawer, assemble the front faces (Item 6 or 8) to the left and right side of the drawer using item 4, 5 and 7.

Fit the side decks (Item 1) to the drawer. Refer to 1.1