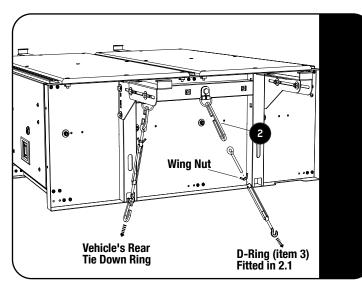

Loosely secure the rear of the drawer to the vehicle, using 2 large c-hooks and 2 turnbuckles.

Tighten all the turnbuckles making sure that the drawer system remains centered. Tighten the Wing nuts.

/\

Ensure that the wing nuts are at the top as shown (Wing nuts are supplied with the drawer system)