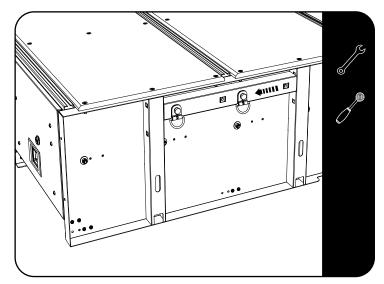

#### 2 PREPARATION

2.4

Refer to the fitting instruction of SSWS003 to secure the wing set.

2.5

Loosely secure the front of the drawer to the vehicle's rear tie down rings using 4 c-hooks and 2 turnbuckles as shown. (Supplied with the drawer system)

Loosely secure the rear of the drawer to the vehicle, using 2 large c-hooks and 2 turnbuckles.

Tighten all the turnbuckles making sure that the drawer system remains centered. Tighten the Wing nuts.

/\

Ensure that the wing nuts are at the top as shown (Wing nuts are supplied with the drawer system)