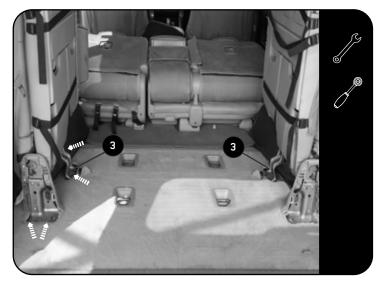

## 2 FIT AND SECURE

2.1

If you have chosen to remove the seats, refer to the left hand side of the image. Remove the four bolts securing each seat as shown to remove the seats from the vehicle. Secure the D-Rings (Item 3) to the vehicle using the original bolts.

If you have chosen to leave the seats in the vehicle, refer to the right hand side of the image. Remove the bolts indicated by item 3 and secure the D-Rings to the vehicle using the bolts just removed.