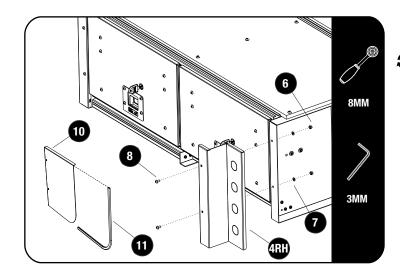

To access the tie-down points at the front of the drawer you will need to lift the carpet. Make a small cut in the carpet to get access to the tie-down. Do this on both sides of the drawer.

2.3

Secure the Front Faces (Item 4 or 10) to the drawer using M5 x 12 Button Heads, M5 Flat Washers and M5 Nyloc Nuts (Items 6, 7 & 8) as shown.