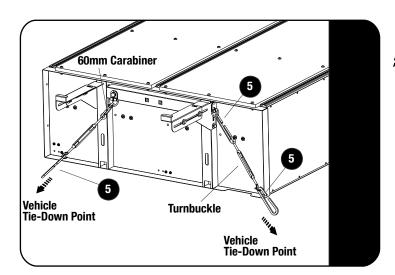

Use a M6 x 20 Hex Bolt (Item 9) to secure the D-Ring to the Drawer

2.2

Use the LH and RH Side Decks as guides to ensure the drawer position correctly.

Secure the drawer to the vehicle tie-down points using the 115mm Carabiner Hooks (Item 5) supplied with SSDS105 and the Turnbuckles and 60mm Carabiner hooks supplied with SSDR005.

To access the tie-down points at the front of the drawer you will need to lift the carpet. Make a small cut in the carpet to get access to the tie-down. Do this on both sides of the drawer.

2.3

Secure the Front Faces (Item 4 or 10) to the drawer using M5 x 12 Button Heads, M5 Flat Washers and M5 Nyloc Nuts (Items 6, 7 & 8) as shown.