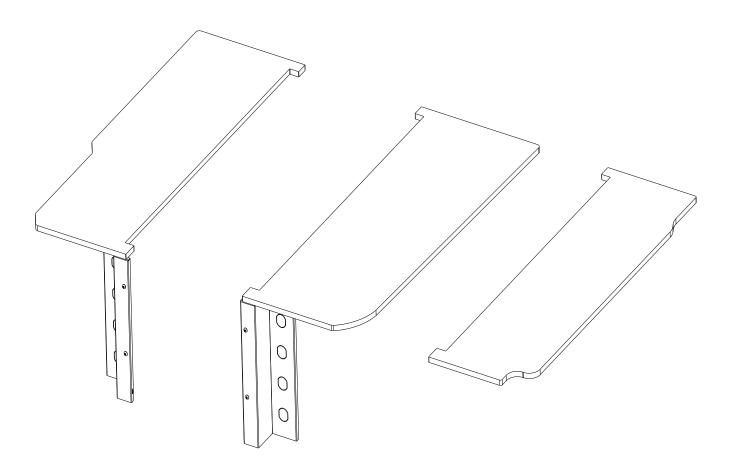

#### **GET ORGANIZED**

Here is what you are looking at for SSDS105

| IN THE BOX |     |                                     |
|------------|-----|-------------------------------------|
| 1          | 1 X | Side Deck LH                        |
| 2          | 1 X | Side Deck RH 1                      |
| 3          | 1 X | Side Deck RH 2                      |
| 4          | 2 X | Front Face 1LH + 1RH With Knockouts |
| 5          | 2 X | 115mm Carabiner Hook                |
| 6          | 4 X | Nyloc Nut M5                        |
| 7          | 4 X | Flat Washer M5                      |
| 8          | 4 X | Button Head M5x12                   |
| 9          | 2 X | M6 x 20 Hex Bolt                    |
| 10         | 2 X | Front Face 1LH + 1RH                |
| (11        | 2 X | Pinch Weld                          |
|            |     |                                     |

#### 2 **FIT AND SECURE**

Fit the LH and RH Side Decks (Items 1,2 or 3) to the drawer by placing them into the C-Clips and pushing down on the drawer side.

Choose the correct RH Side Deck according to your vehicle.