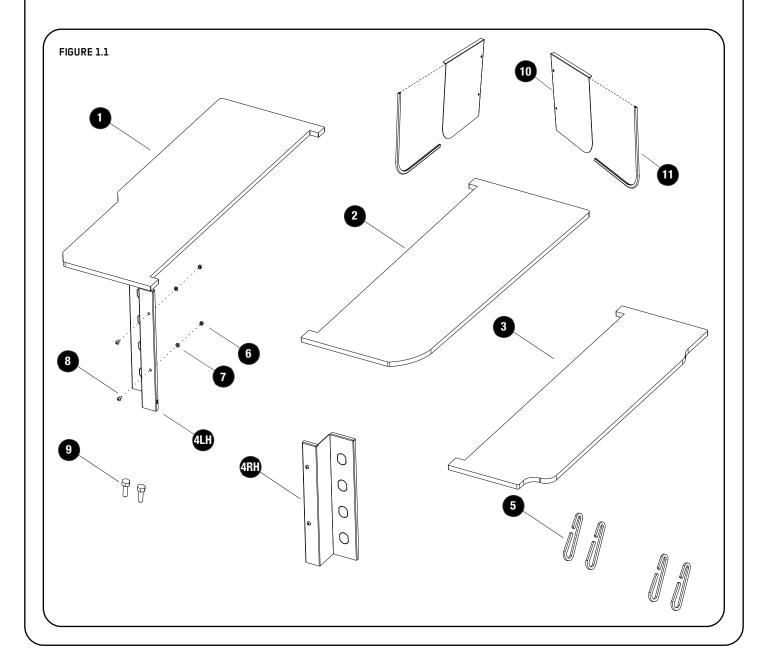

#### **GET ORGANIZED**

Here is what you are looking at for SSDS105

| IN THE BOX |     |                                     |
|------------|-----|-------------------------------------|
| 1          | 1 X | Side Deck LH                        |
| 2          | 1 X | Side Deck RH 1                      |
| 3          | 1 X | Side Deck RH 2                      |
| 4          | 2 X | Front Face 1LH + 1RH With Knockouts |
| 5          | 2 X | 115mm Carabiner Hook                |
| 6          | 4 X | Nyloc Nut M5                        |
| 7          | 4 X | Flat Washer M5                      |
| 8          | 4 X | Button Head M5x12                   |
| 9          | 2 X | M6 x 20 Hex Bolt                    |
| 10         | 2 X | Front Face 1LH + 1RH                |
| (11        | 2 X | Pinch Weld                          |
|            |     |                                     |

#### 2 **FIT AND SECURE**

Fit the LH and RH Side Decks (Items 1,2 or 3) to the drawer by placing them into the C-Clips and pushing down on the drawer side.

Choose the correct RH Side Deck according to your vehicle.