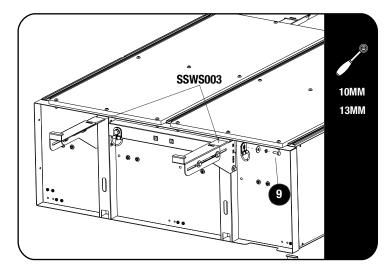

#### **FIT AND SECURE**

2.1

Assemble and fit the Wing Set (SSWS003) to the drawer. Refer to SSWS003's fitting Instruction for assembly.

You will also need to reposition the D-ring on the rear of the drawer as shown in 2.1.