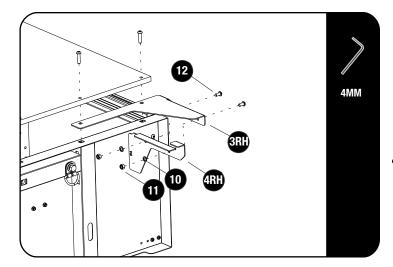

# 2 FIT AND SECURE

Secure the Front Wings (Item 5) using M6 x 20 Hex Bolt, M6 Spring Washers and M6 x 19 x 1SS Flat Washers (Items 13, 14 & 15) as shown.

Do this on both sides of the drawer.

Secure the Front Faces (Item 2) to the drawer using M5 x 10 Button Heads, M5 Flat Washers and M5 Nyloc Nuts (Items 7, 8 & 9) as shown.