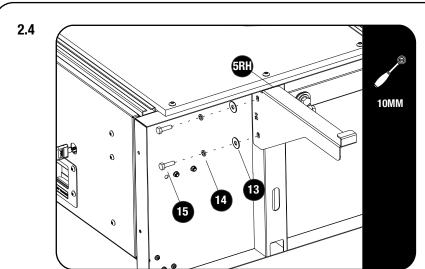

# 2 FIT AND SECURE

Secure the Front Wings (Item 5) using M6 x 20 Hex Bolt, M6 Spring Washers and M6 x 19 x 1SS Flat Washers (Items 13, 14 & 15) as shown.

Do this on both sides of the drawer.

Secure the Front Faces (Item 2) to the drawer using M5 x 10 Button Heads, M5 Flat Washers and M5 Nyloc Nuts (Items 7, 8 & 9) as shown.