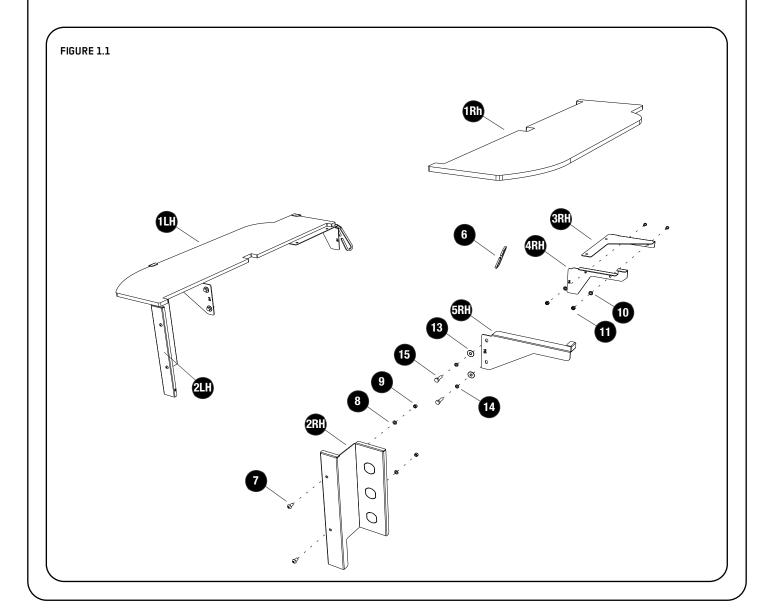

## **GET ORGANIZED**

| IN THE BOX |     |                           |
|------------|-----|---------------------------|
| 1          | 1 X | Side Deck 1LH + 1RH       |
| 2          | 1 X | Front Face 1LH + 1RH      |
| 3          | 2 X | Rear Wing 1LH + 1RH       |
| 4          | 2 X | Rear Wing Outer 1LH + 1RH |
| 5          | 2 X | Front Wings 1LH + 1RH     |
| 6          | 2 X | 15mm Laser Cut Carabiner  |
| 7          | 4 X | M5 x 10 Button Head       |
| 8          | 4 X | M5 x 10 x 1SS Flat Washer |
| 9          | 4 X | M5 Nyloc Nut              |
| 10         | 4 X | M6 x 12 x 1SS Flat Washer |
| 11         | 4 X | M6 Nyloc Nut              |
| 12         | 4 X | M6 x 12 Button Head       |
| 13         | 4 X | M6 x 19 x 1SS Flat Washer |
| 15         | 4 X | M6 Spring Washer          |
| 14         | 4 X | M6 x 20 Hex Bolt          |

### **FIT AND SECURE**

2.1

Loosen the rear deck of the drawer. Place the Rear Wing (Item 3) between the deck and the drawer.

Fit the Rear Wing Outer (Item 4) using M6 x 12 Button Head Bolt, M6 x 12 x 1SS Flat Washer and M6 Nyloc Nuts (Items 10, 11 & 12) as shown.

Do this on both sides of the drawer.

Ŷ

Remember to insert stud plates for eye nuts before refitting the deck.

2.2

Use the LH and RH Side Decks as guides to ensure the drawer is positioned correctly.

Secure the rear of the drawer to the vehicle tie-down points by using the 115mm Carabiner Hooks (Item 8) supplied with SSDS114 and the Turnbuckles supplied with SSDR005.

# 2 FIT AND SECURE

Secure the Front Wings (Item 5) using M6 x 20 Hex Bolt, M6 Spring Washers and M6 x 19 x 1SS Flat Washers (Items 13, 14 & 15) as shown.

Do this on both sides of the drawer.

Secure the Front Faces (Item 2) to the drawer using M5 x 10 Button Heads, M5 Flat Washers and M5 Nyloc Nuts (Items 7, 8 & 9) as shown.