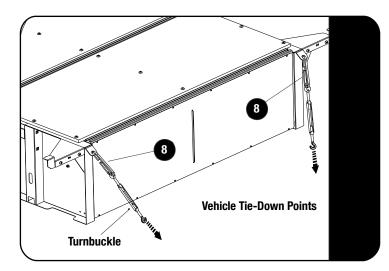

Do this on both sides of the drawer.

Ŷ

Remember to insert stud plates for eye nuts before refitting the deck.

2.2

Use the LH and RH Side Decks as guides to ensure the drawer is positioned correctly.

Secure the rear of the drawer to the vehicle tie-down points by using the 115mm Carabiner Hooks (Item 8) supplied with SSDS114 and the Turnbuckles supplied with SSDR005.

2.3

To secure the front of the drawer use 60mm Carabiners and Turnbuckles supplied with SSDR005.