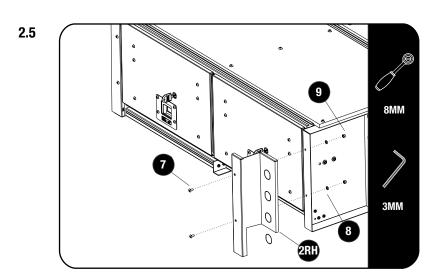

### **FIT AND SECURE**

2.1

Loosen the rear deck of the drawer. Place the Rear Wing (Item 3) between the deck and the drawer.

Fit the Rear Wing Outer (Item 4) using M6 x 12 Button Head Bolt, M6 x 12 x 1SS Flat Washer and M6 Nyloc Nuts (Items 10, 11 & 12) as shown.

Do this on both sides of the drawer.

Ŷ

Remember to insert stud plates for eye nuts before refitting the deck.

2.2

Use the LH and RH Side Decks as guides to ensure the drawer is positioned correctly.

Secure the rear of the drawer to the vehicle tie-down points by using the 115mm Carabiner Hooks (Item 8) supplied with SSDS114 and the Turnbuckles supplied with SSDR005.