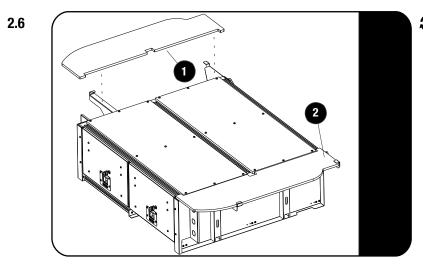

Fit the LH and RH Side Decks (Items 1 & 2) to the drawer by placing them into the C-Clips and pushing down on the drawer side.