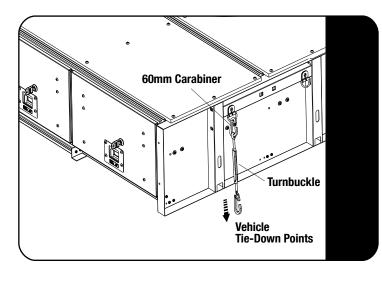

2.3

To secure the front of the drawer use 60mm Carabiners and Turnbuckles supplied with SSDR005.