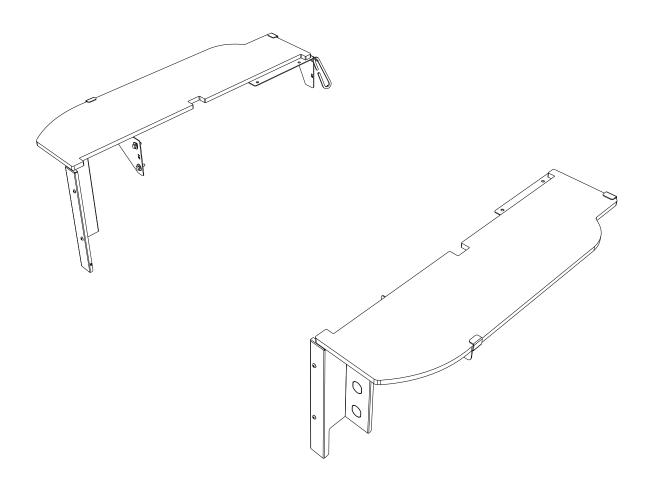

## **GET ORGANIZED**

| IN THE BOX |     |                           |
|------------|-----|---------------------------|
| 1          | 1 X | Side Deck 1LH + 1RH       |
| 2          | 1 X | Front Face 1LH + 1RH      |
| 3          | 2 X | Rear Wing 1LH + 1RH       |
| 4          | 2 X | Rear Wing Outer 1LH + 1RH |
| 5          | 2 X | Front Wings 1LH + 1RH     |
| 6          | 2 X | 15mm Laser Cut Carabiner  |
| 7          | 4 X | M5 x 10 Button Head       |
| 8          | 4 X | M5 x 10 x 1SS Flat Washer |
| 9          | 4 X | M5 Nyloc Nut              |
| 10         | 4 X | M6 x 12 x 1SS Flat Washer |
| 11         | 4 X | M6 Nyloc Nut              |
| 12         | 4 X | M6 x 12 Button Head       |
| 13         | 4 X | M6 x 19 x 1SS Flat Washer |
| 15         | 4 X | M6 Spring Washer          |
| 14         | 4 X | M6 x 20 Hex Bolt          |

Fit the LH and RH Side Decks (Items 1 & 2) to the drawer by placing them into the C-Clips and pushing down on the drawer side.