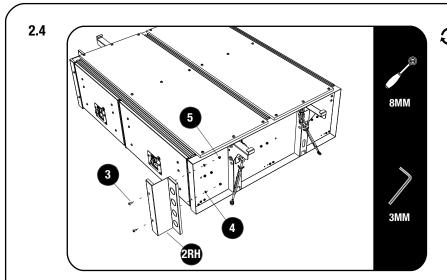

## 2 FIT AND SECURE

Secure the Front Faces (Item 2LH & 2RH) to the Drawer using M5 x 10 Button Heads, M5 Flat Washers and M5 Nyloc Nuts (Items 3, 4 & 5) as shown.

Fit the LH and RH Side Decks (Items 1LH & 1RH) to the Drawer by placing them into the C-Clips and pushing downward.