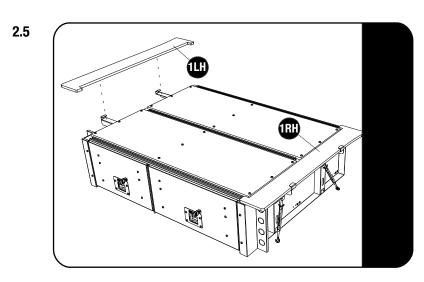

## 2 FIT AND SECURE

Secure the Front Faces (Item 2LH & 2RH) to the Drawer using M5 x 10 Button Heads, M5 Flat Washers and M5 Nyloc Nuts (Items 3, 4 & 5) as shown.

Fit the LH and RH Side Decks (Items 1LH & 1RH) to the Drawer by placing them into the C-Clips and pushing downward.