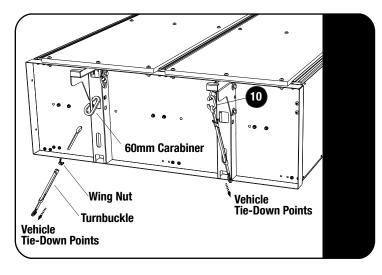

After the drawer is in position, remove the Side Decks.

In the front, secure the Drawer to the vehicles tie-down points using two Turnbuckles and two 60mm Carabiner Hooks (supplied with SSDR003) as shown.

At the rear of the Drawer secure using two Turnbuckles (supplied with SSDR003) and two 37mm Carabiner Hooks (Item 10) as shown.