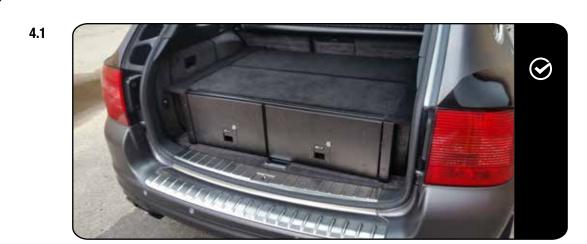

**COMPLETION** 

Congratulations! You did it. Take a step back and admire your work!