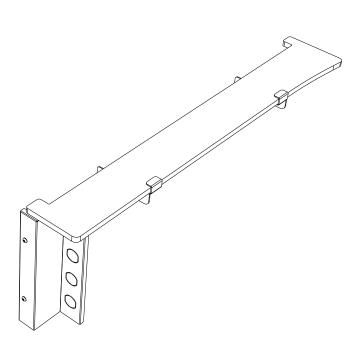

## **GET ORGANIZED**

| IN THE BOX |     |                            |  |
|------------|-----|----------------------------|--|
| 1          | 2 X | Side Deck 1LH + 1RH        |  |
| 2          | 2 X | Front Face 1LH + 1RH       |  |
| 3          | 4 X | M5 x 10 Button Head Bolt   |  |
| 4          | 4 X | M5 x 10 x 1 SS Flat Washer |  |
| 5          | 4 X | M5 Nyloc Nut               |  |
| 6          | 8 X | M6 x 16 Button Head Bolt   |  |
| 7          | 8 X | M6 SS Spring Washer        |  |
| 8          | 8 X | M6 x 19 x 1SS Flat Washer  |  |
| 9          | 4 X | Side Wing 2LH + 2RH        |  |
| 10         | 2 X | Laser Cut Carabiner 37mm   |  |
|            |     |                            |  |

## 2 FIT AND SECURE

Secure the Front Faces (Item 2LH & 2RH) to the Drawer using M5 x 10 Button Heads, M5 Flat Washers and M5 Nyloc Nuts (Items 3, 4 & 5) as shown.

Fit the LH and RH Side Decks (Items 1LH & 1RH) to the Drawer by placing them into the C-Clips and pushing downward.