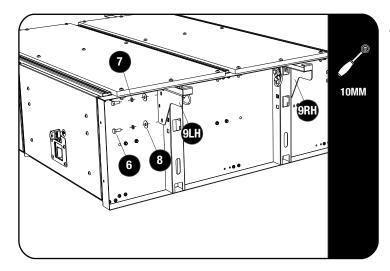

### **FIT AND SECURE**

2.1

Before placing the Drawer into the vehicle secure the D-Rings on the inside of the pillars as shown.

D-Rings and fasteners are supplied with the Drawer (SSDR003).

2.2

Place the Drawer into the vehicle before you secure the Side Wings (Item 9LH & 9RH)

Use M6 x 16 Hex Bolt, M6 ss Spring Washers and M6 x 19 x 1SS Flat Washers (Items 6, 7 & 8) to secure the Side Wings as shown.

2.3

Place the Side Decks (Items 1LH & 1RH) on Drawer to position the drawer in the vehicle. Make sure that the Side Decks follow the contours of the panel inside the vehicle, this will center the Drawer left to right and back to front.