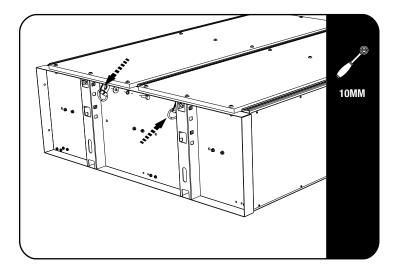

### **FIT AND SECURE**

2.1

Before placing the Drawer into the vehicle secure the D-Rings on the inside of the pillars as shown.

D-Rings and fasteners are supplied with the Drawer (SSDR003).

2.2

Place the Drawer into the vehicle before you secure the Side Wings (Item 9LH & 9RH)