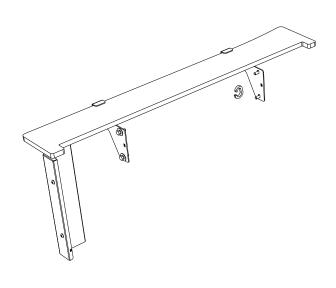

## **GET ORGANIZED**

| IN THE BOX |     |                            |  |
|------------|-----|----------------------------|--|
| 1          | 2 X | Side Deck 1LH + 1RH        |  |
| 2          | 2 X | Front Face 1LH + 1RH       |  |
| 3          | 4 X | M5 x 10 Button Head Bolt   |  |
| 4          | 4 X | M5 x 10 x 1 SS Flat Washer |  |
| 5          | 4 X | M5 Nyloc Nut               |  |
| 6          | 8 X | M6 x 16 Button Head Bolt   |  |
| 7          | 8 X | M6 SS Spring Washer        |  |
| 8          | 8 X | M6 x 19 x 1SS Flat Washer  |  |
| 9          | 4 X | Side Wing 2LH + 2RH        |  |
| 10         | 2 X | Laser Cut Carabiner 37mm   |  |
|            |     |                            |  |

## 2 FIT AND SECURE

Secure the Front Faces (Item 2LH & 2RH) to the Drawer using M5 x 10 Button Heads, M5 Flat Washers and M5 Nyloc Nuts (Items 3, 4 & 5) as shown.

Fit the LH and RH Side Decks (Items 1LH & 1RH) to the Drawer by placing them into the C-Clips and pushing downward.