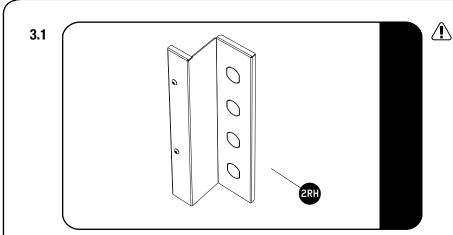

### **FIT AND SECURE**

2.1

Before placing the Drawer into the vehicle secure the D-Rings on the inside of the pillars as shown.

D-Rings and fasteners are supplied with the Drawer (SSDR003).

2.2

Place the Drawer into the vehicle before you secure the Side Wings (Item 9LH & 9RH)

Use M6 x 16 Hex Bolt, M6 ss Spring Washers and M6 x 19 x 1SS Flat Washers (Items 6, 7 & 8) to secure the Side Wings as shown.

2.3

Place the Side Decks (Items 1LH & 1RH) on Drawer to position the drawer in the vehicle. Make sure that the Side Decks follow the contours of the panel inside the vehicle, this will center the Drawer left to right and back to front.