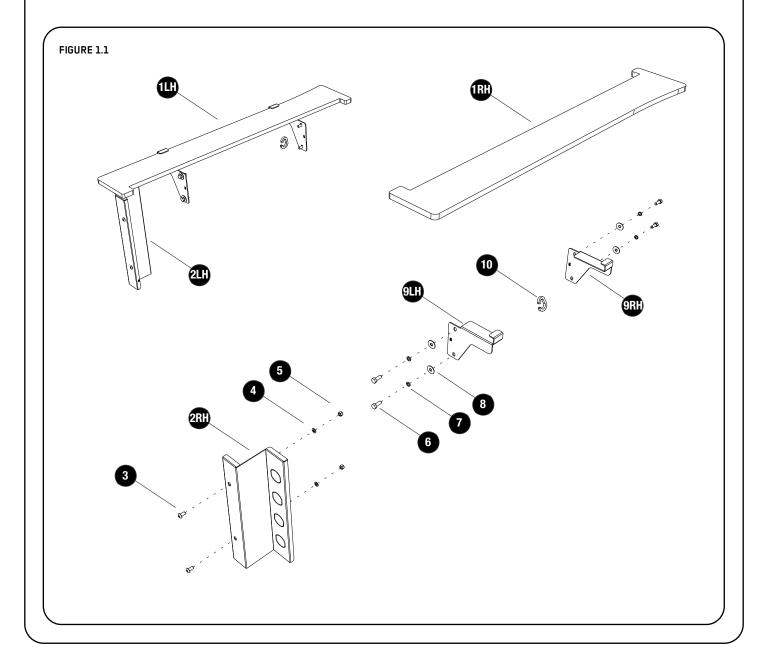

## **GET ORGANIZED**

| IN THE BOX |     |                            |  |
|------------|-----|----------------------------|--|
| 1          | 2 X | Side Deck 1LH + 1RH        |  |
| 2          | 2 X | Front Face 1LH + 1RH       |  |
| 3          | 4 X | M5 x 10 Button Head Bolt   |  |
| 4          | 4 X | M5 x 10 x 1 SS Flat Washer |  |
| 5          | 4 X | M5 Nyloc Nut               |  |
| 6          | 8 X | M6 x 16 Button Head Bolt   |  |
| 7          | 8 X | M6 SS Spring Washer        |  |
| 8          | 8 X | M6 x 19 x 1SS Flat Washer  |  |
| 9          | 4 X | Side Wing 2LH + 2RH        |  |
| 10         | 2 X | Laser Cut Carabiner 37mm   |  |
|            |     |                            |  |

Use M6 x 16 Hex Bolt, M6 ss Spring Washers and M6 x 19 x 1SS Flat Washers (Items 6, 7 & 8) to secure the Side Wings as shown.

2.3

Place the Side Decks (Items 1LH & 1RH) on Drawer to position the drawer in the vehicle. Make sure that the Side Decks follow the contours of the panel inside the vehicle, this will center the Drawer left to right and back to front.

## 2 FIT AND SECURE

Secure the Front Faces (Item 2LH & 2RH) to the Drawer using M5 x 10 Button Heads, M5 Flat Washers and M5 Nyloc Nuts (Items 3, 4 & 5) as shown.

Fit the LH and RH Side Decks (Items 1LH & 1RH) to the Drawer by placing them into the C-Clips and pushing downward.