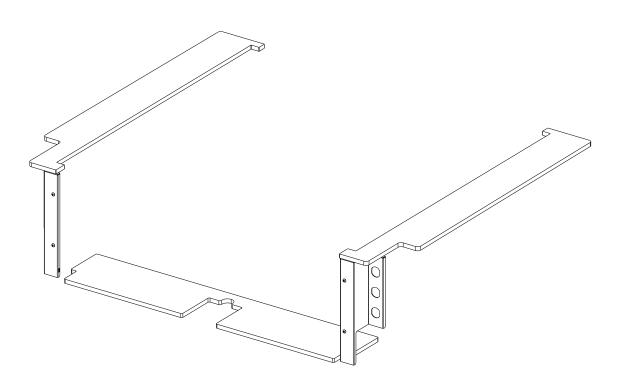

1

| IN THE BOX |            |                                | TOOLS NEEDED                                                     |
|------------|------------|--------------------------------|------------------------------------------------------------------|
| 1          | 1 X        | LH Side Deck                   |                                                                  |
| 2<br>3     | 1 X<br>1 X | RH Side Deck<br>RH Front Face  | 3mm 8mm 10mm                                                     |
| 4          | 1 X        | Replacement Floor Board        |                                                                  |
| 5          | 1 X        | RH Front Face (With Knockouts) | 10mm                                                             |
| 6          | 4 X        | M5 Nyloc Nut                   |                                                                  |
| 7          | 4 X        | M5 Flat Washer                 |                                                                  |
| 8          | 4 X        | M5 x 12 Button Head Screw      |                                                                  |
| 9          | 1 X        | LH Front Face                  |                                                                  |
| 10         | 1 X        | LH Front Face (With Knockouts) |                                                                  |
| 11         | 1 X        | T-Bar Wheel Winder             | A Drawer System SSDR002 (not included)                           |
| 12         | 1 X        | Wheel Winder Hex Socket        |                                                                  |
| 13         | 1 X        | Wheel Winder 31mm Slot Socket  | <b>B</b> Deck Side Skirt Support Brackets SSWS002 (not included) |