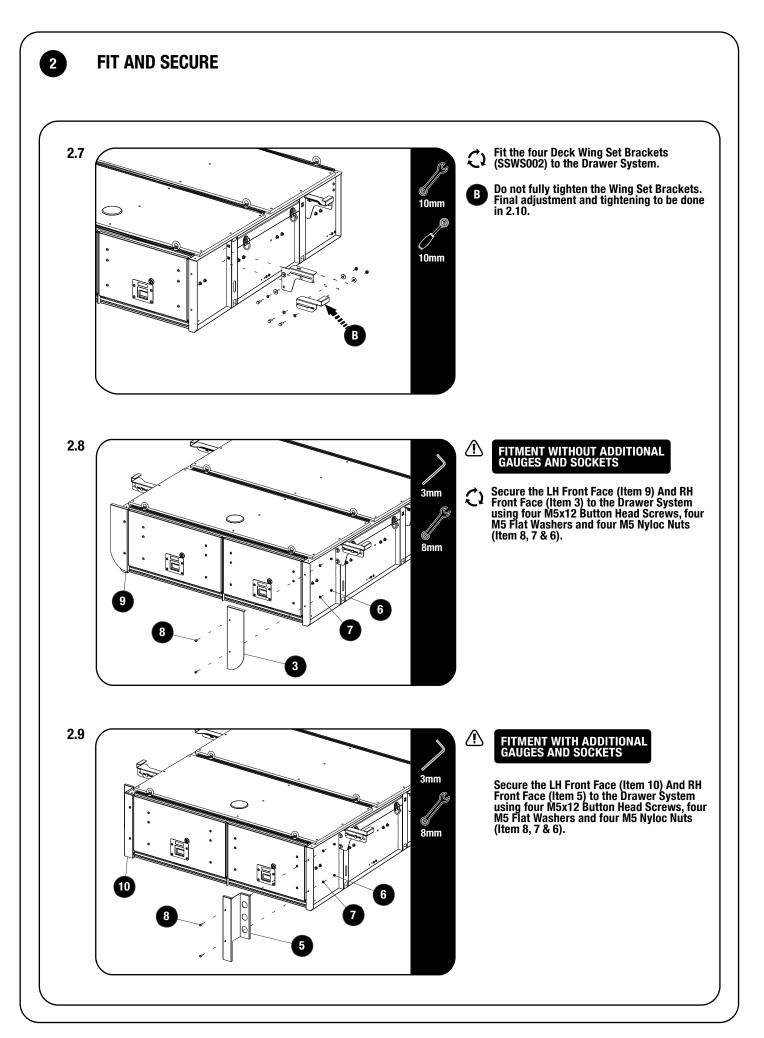

1

| IN THE BOX |            |                                | TOOLS NEEDED                                                     |
|------------|------------|--------------------------------|------------------------------------------------------------------|
| 1          | 1 X        | LH Side Deck                   |                                                                  |
| 2<br>3     | 1 X<br>1 X | RH Side Deck<br>RH Front Face  | 3mm 8mm 10mm                                                     |
| 4          | 1 X        | Replacement Floor Board        |                                                                  |
| 5          | 1 X        | RH Front Face (With Knockouts) | 10mm                                                             |
| 6          | 4 X        | M5 Nyloc Nut                   |                                                                  |
| 7          | 4 X        | M5 Flat Washer                 |                                                                  |
| 8          | 4 X        | M5 x 12 Button Head Screw      |                                                                  |
| 9          | 1 X        | LH Front Face                  |                                                                  |
| 10         | 1 X        | LH Front Face (With Knockouts) |                                                                  |
| 11         | 1 X        | T-Bar Wheel Winder             | A Drawer System SSDR002 (not included)                           |
| 12         | 1 X        | Wheel Winder Hex Socket        |                                                                  |
| 13         | 1 X        | Wheel Winder 31mm Slot Socket  | <b>B</b> Deck Side Skirt Support Brackets SSWS002 (not included) |