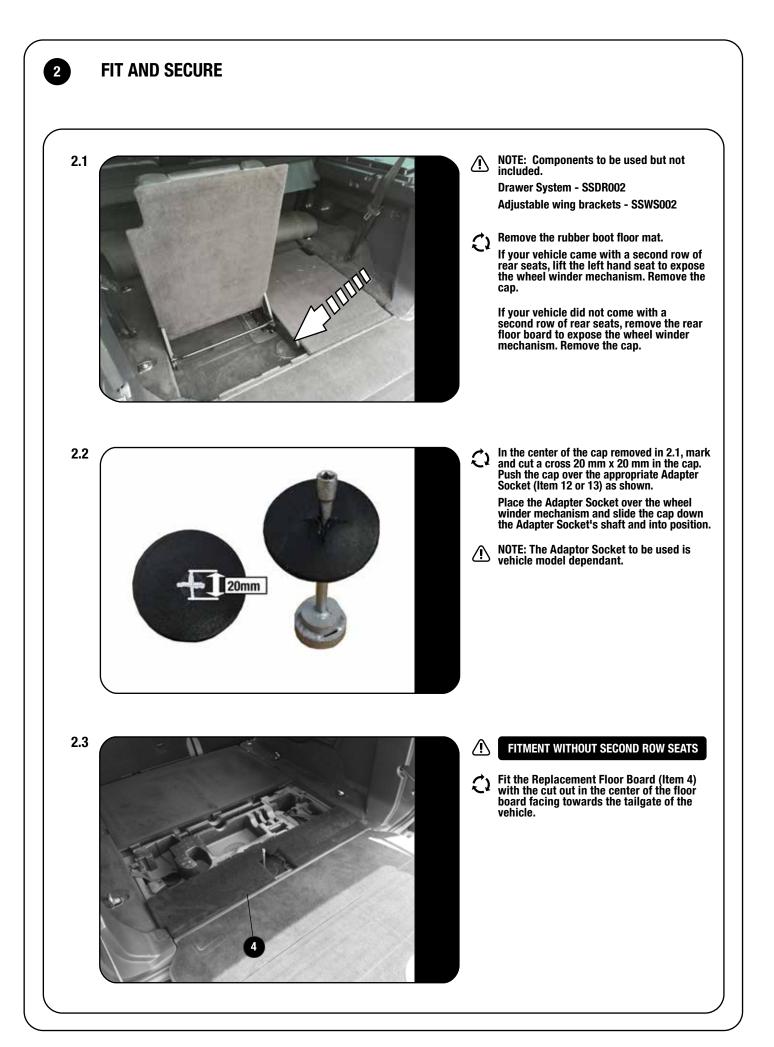

1

| IN THE BOX |            |                                | TOOLS NEEDED                                                     |
|------------|------------|--------------------------------|------------------------------------------------------------------|
| 1          | 1 X        | LH Side Deck                   |                                                                  |
| 2<br>3     | 1 X<br>1 X | RH Side Deck<br>RH Front Face  | 3mm 8mm 10mm                                                     |
| 4          | 1 X        | Replacement Floor Board        |                                                                  |
| 5          | 1 X        | RH Front Face (With Knockouts) | 10mm                                                             |
| 6          | 4 X        | M5 Nyloc Nut                   |                                                                  |
| 7          | 4 X        | M5 Flat Washer                 |                                                                  |
| 8          | 4 X        | M5 x 12 Button Head Screw      |                                                                  |
| 9          | 1 X        | LH Front Face                  |                                                                  |
| 10         | 1 X        | LH Front Face (With Knockouts) |                                                                  |
| 11         | 1 X        | T-Bar Wheel Winder             | A Drawer System SSDR002 (not included)                           |
| 12         | 1 X        | Wheel Winder Hex Socket        |                                                                  |
| 13         | 1 X        | Wheel Winder 31mm Slot Socket  | <b>B</b> Deck Side Skirt Support Brackets SSWS002 (not included) |