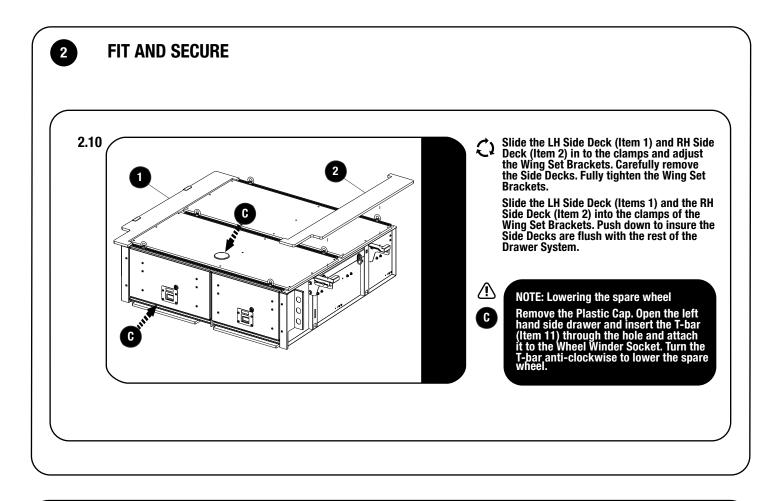

1

| IN THE BOX |            |                                | TOOLS NEEDED                                                     |
|------------|------------|--------------------------------|------------------------------------------------------------------|
| 1          | 1 X        | LH Side Deck                   |                                                                  |
| 2<br>3     | 1 X<br>1 X | RH Side Deck<br>RH Front Face  | 3mm 8mm 10mm                                                     |
| 4          | 1 X        | Replacement Floor Board        |                                                                  |
| 5          | 1 X        | RH Front Face (With Knockouts) | 10mm                                                             |
| 6          | 4 X        | M5 Nyloc Nut                   |                                                                  |
| 7          | 4 X        | M5 Flat Washer                 |                                                                  |
| 8          | 4 X        | M5 x 12 Button Head Screw      |                                                                  |
| 9          | 1 X        | LH Front Face                  |                                                                  |
| 10         | 1 X        | LH Front Face (With Knockouts) |                                                                  |
| 11         | 1 X        | T-Bar Wheel Winder             | A Drawer System SSDR002 (not included)                           |
| 12         | 1 X        | Wheel Winder Hex Socket        |                                                                  |
| 13         | 1 X        | Wheel Winder 31mm Slot Socket  | <b>B</b> Deck Side Skirt Support Brackets SSWS002 (not included) |