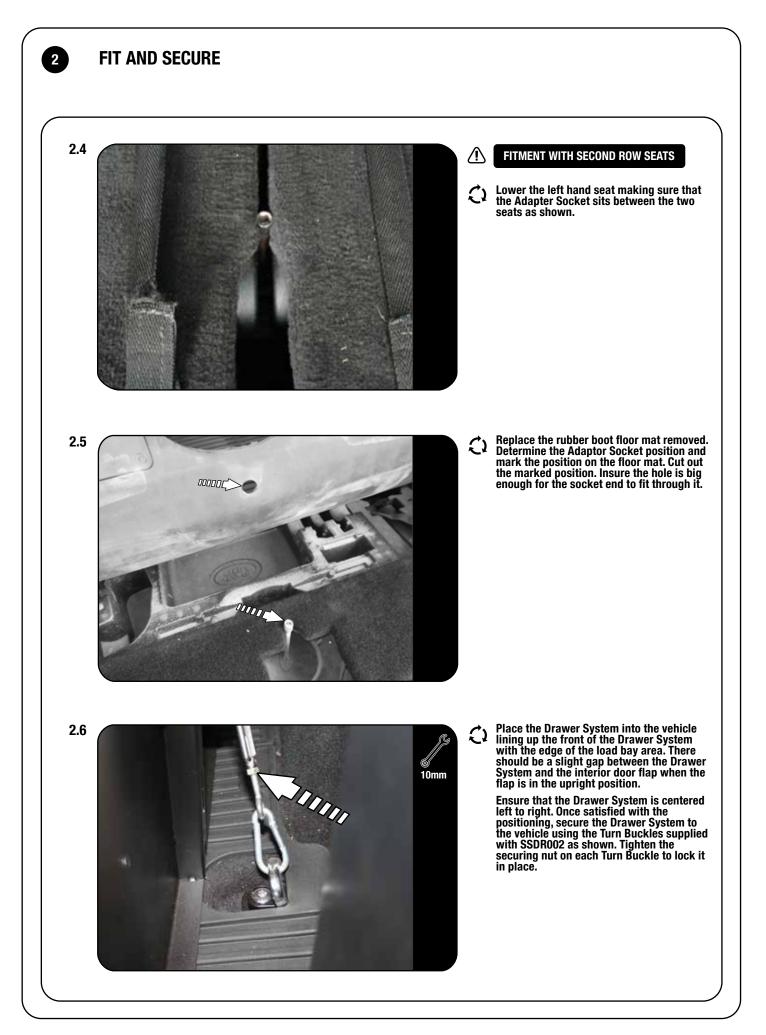

1

| IN THE BOX |            |                                | TOOLS NEEDED                                                     |
|------------|------------|--------------------------------|------------------------------------------------------------------|
| 1          | 1 X        | LH Side Deck                   |                                                                  |
| 2<br>3     | 1 X<br>1 X | RH Side Deck<br>RH Front Face  | 3mm 8mm 10mm                                                     |
| 4          | 1 X        | Replacement Floor Board        |                                                                  |
| 5          | 1 X        | RH Front Face (With Knockouts) | 10mm                                                             |
| 6          | 4 X        | M5 Nyloc Nut                   |                                                                  |
| 7          | 4 X        | M5 Flat Washer                 |                                                                  |
| 8          | 4 X        | M5 x 12 Button Head Screw      |                                                                  |
| 9          | 1 X        | LH Front Face                  |                                                                  |
| 10         | 1 X        | LH Front Face (With Knockouts) |                                                                  |
| 11         | 1 X        | T-Bar Wheel Winder             | A Drawer System SSDR002 (not included)                           |
| 12         | 1 X        | Wheel Winder Hex Socket        |                                                                  |
| 13         | 1 X        | Wheel Winder 31mm Slot Socket  | <b>B</b> Deck Side Skirt Support Brackets SSWS002 (not included) |