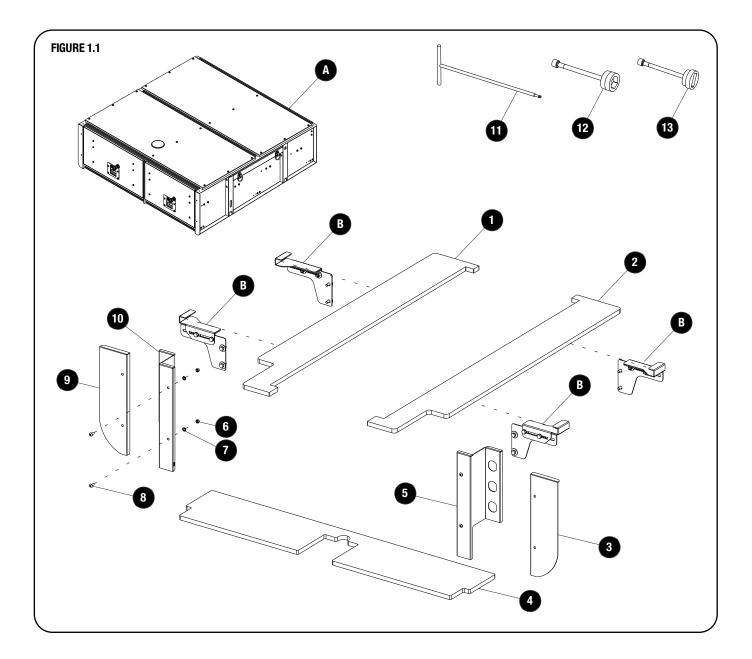

1

| IN THE BOX |            |                                | TOOLS NEEDED                                                     |
|------------|------------|--------------------------------|------------------------------------------------------------------|
| 1          | 1 X        | LH Side Deck                   |                                                                  |
| 2<br>3     | 1 X<br>1 X | RH Side Deck<br>RH Front Face  | 3mm 8mm 10mm                                                     |
| 4          | 1 X        | Replacement Floor Board        |                                                                  |
| 5          | 1 X        | RH Front Face (With Knockouts) | 10mm                                                             |
| 6          | 4 X        | M5 Nyloc Nut                   |                                                                  |
| 7          | 4 X        | M5 Flat Washer                 |                                                                  |
| 8          | 4 X        | M5 x 12 Button Head Screw      |                                                                  |
| 9          | 1 X        | LH Front Face                  |                                                                  |
| 10         | 1 X        | LH Front Face (With Knockouts) |                                                                  |
| 11         | 1 X        | T-Bar Wheel Winder             | A Drawer System SSDR002 (not included)                           |
| 12         | 1 X        | Wheel Winder Hex Socket        |                                                                  |
| 13         | 1 X        | Wheel Winder 31mm Slot Socket  | <b>B</b> Deck Side Skirt Support Brackets SSWS002 (not included) |