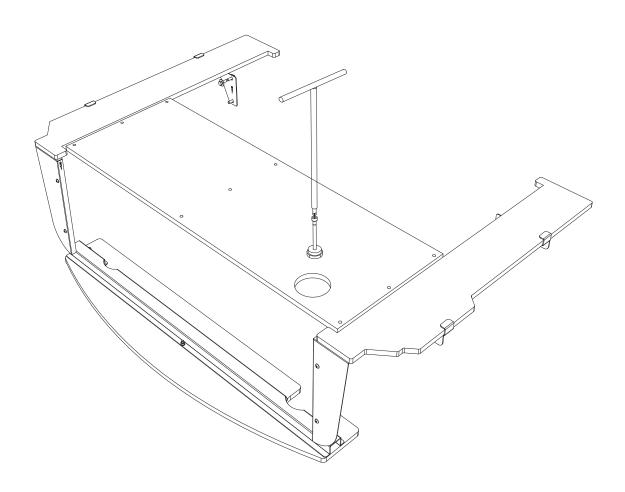

#### 3 FIT AND SECURE

3.1

- Place the drawer in the vehicle before assembling the wings onto the drawer. Refer to 1.1 for wing placement. Fit item 20 to the front left and the front right side of the drawer as shown.
- !\tem 7 is longer than item 8

3.2

Refer to 1.1 for wing placement.
Fit item 20 to the rear left and rear right side of the drawer as shown.

3.3

Secure the Front Faces (Item 18 or 25) to the drawer using M5 x 12 Button Heads, M5 Flat Washers and M5 Nyloc Nuts (Items 9, 10 & 11) as shown.

## 2 FIT AND SECURE

3.4

Remove the existing front deck and replace it with item 2.

3.5

- Secure the drawer to the vehicles tie-down point using the items shown in 3.5
- Before securing the drawer, make sure that the rear door does not interfere with the drawer.

3.6

C) LOWERING THE SPARE WHEEL

Remove item 19. Open the drawer and insert item 23 and 24 into the hole. Locate the wheel winder and turn to lower the wheel.