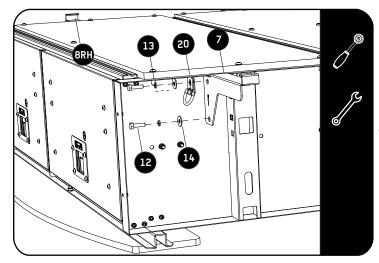

#### 3 FIT AND SECURE

3.1

- Place the drawer in the vehicle before assembling the wings onto the drawer. Refer to 1.1 for wing placement. Fit item 20 to the front left and the front right side of the drawer as shown.
- !\tem 7 is longer than item 8

3.2

Refer to 1.1 for wing placement.
Fit item 20 to the rear left and rear right side of the drawer as shown.

3.3

Secure the Front Faces (Item 18 or 25) to the drawer using M5 x 12 Button Heads, M5 Flat Washers and M5 Nyloc Nuts (Items 9, 10 & 11) as shown.