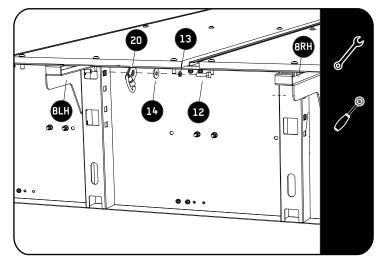

#### 3 FIT AND SECURE

3.1

- Place the drawer in the vehicle before assembling the wings onto the drawer. Refer to 1.1 for wing placement. Fit item 20 to the front left and the front right side of the drawer as shown.
- !\tem 7 is longer than item 8

3.2

Refer to 1.1 for wing placement.
Fit item 20 to the rear left and rear right side of the drawer as shown.

3.3

Secure the Front Faces (Item 18 or 25) to the drawer using M5 x 12 Button Heads, M5 Flat Washers and M5 Nyloc Nuts (Items 9, 10 & 11) as shown.