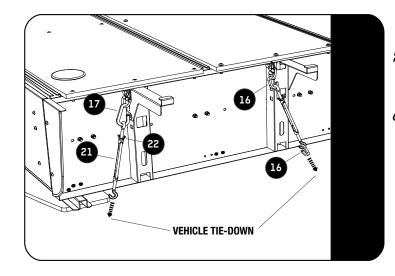

3.2

Refer to 1.1 for wing placement.
Fit item 20 to the rear left and rear right side of the drawer as shown.

3.3

Secure the Front Faces (Item 18 or 25) to the drawer using M5 x 12 Button Heads, M5 Flat Washers and M5 Nyloc Nuts (Items 9, 10 & 11) as shown.

## 2 FIT AND SECURE

3.4

Remove the existing front deck and replace it with item 2.

3.5

- Secure the drawer to the vehicles tie-down point using the items shown in 3.5
- Before securing the drawer, make sure that the rear door does not interfere with the drawer.