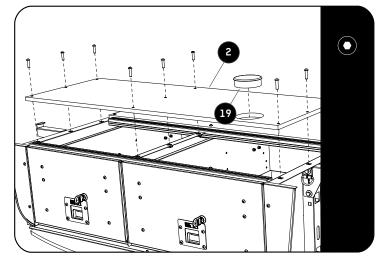

## 2 FIT AND SECURE

3.4

Remove the existing front deck and replace it with item 2.

3.5

- Secure the drawer to the vehicles tie-down point using the items shown in 3.5
- Before securing the drawer, make sure that the rear door does not interfere with the drawer.