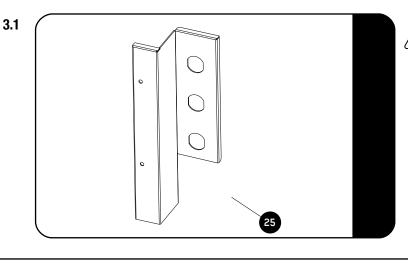

#### 3 FIT AND SECURE

3.1

- Place the drawer in the vehicle before assembling the wings onto the drawer. Refer to 1.1 for wing placement. Fit item 20 to the front left and the front right side of the drawer as shown.
- !\tem 7 is longer than item 8