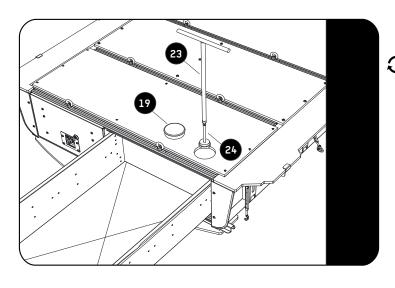

3.6

C) LOWERING THE SPARE WHEEL

Remove item 19. Open the drawer and insert item 23 and 24 into the hole. Locate the wheel winder and turn to lower the wheel.