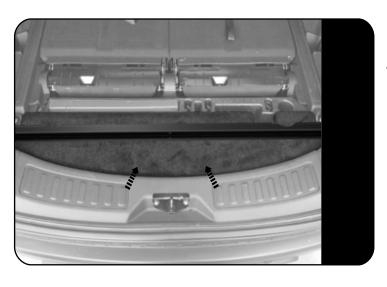

## 2 FIT AND SECURE

3.4

Remove the existing front deck and replace it with item 2.

3.5

- Secure the drawer to the vehicles tie-down point using the items shown in 3.5
- Before securing the drawer, make sure that the rear door does not interfere with the drawer.