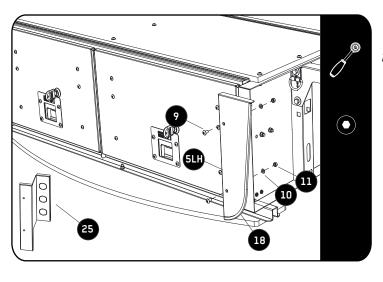

#### 3 FIT AND SECURE

3.1

- Place the drawer in the vehicle before assembling the wings onto the drawer. Refer to 1.1 for wing placement. Fit item 20 to the front left and the front right side of the drawer as shown.
- !\tem 7 is longer than item 8

3.2

Refer to 1.1 for wing placement.
Fit item 20 to the rear left and rear right side of the drawer as shown.

3.3

Secure the Front Faces (Item 18 or 25) to the drawer using M5 x 12 Button Heads, M5 Flat Washers and M5 Nyloc Nuts (Items 9, 10 & 11) as shown.