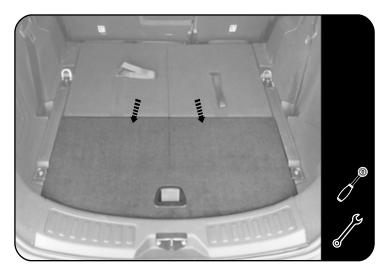

#### 2 PREPARATION

2.1

Remove existing floor cover.
Remove tools from tool tray.
After the drawer has been installed the tools can be stored next to it.

2.2

Assembly of 4 & 6 ( Replacement Floor )

2.3

**C1** Replacement Floor