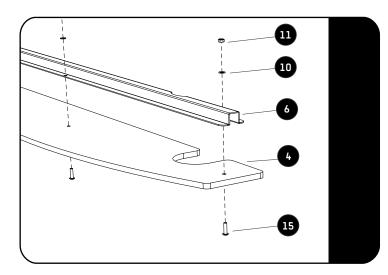

#### **GET ORGANIZED**

| IN THE BOX |      |                         |  |  |
|------------|------|-------------------------|--|--|
| 1          | 1 X  | Side Deck LH            |  |  |
| 2          | 1 X  | Replacement Top Deck    |  |  |
| 3          | 1 X  | Side Deck RH            |  |  |
| 4          | 1 X  | Replacement Bottom Deck |  |  |
| 5          | 2 X  | Front Face LH & RH      |  |  |
| 6          | 1 X  | Drawer Lifting Channel  |  |  |
| 7          | 1 X  | Side Wing Front RH      |  |  |
| 8          | 3 X  | Side Wing 1 LH And 2 RH |  |  |
| 9          | 4 X  | M5x10 Button Head       |  |  |
| 10         | 7 X  | M5 Flat Washer          |  |  |
| 11         | 7 X  | M5 Nyloc Nut            |  |  |
| 12         | 10 X | M6x20 Hex Bolt          |  |  |
| 13         | 10 X | M6 Spring Washer        |  |  |
| 14         | 10 X | M6x19x1ss Flat Washer   |  |  |
| 15         | 3 X  | M5x25 Button Head       |  |  |
| 16         | 4 X  | Carabiner Hook 37mm     |  |  |
| 17         | 2 X  | Carabiner Hook 60mm     |  |  |
| 18         | 2 X  | Pinchweld 310mm         |  |  |
| 19         | 1 X  | Plastic End Cup         |  |  |

| IN T | HE BOX |                                     |          |
|------|--------|-------------------------------------|----------|
| 20   | 4 X    | D-Ring M8                           |          |
| 21   | 4 X    | Turn Buckle                         |          |
| 22   | 4 X    | Wing Nut M6                         |          |
| 23   | 1 X    | Wheel Winder T-Handel               |          |
| 24   | 1 X    | Wheel Winder 31mm Slot              |          |
| 25   | 2 X    | Front Face 1LH + 1RH With Knockouts |          |
| _    |        |                                     | <i>/</i> |

#### 2 PREPARATION

2.1

Remove existing floor cover.
Remove tools from tool tray.
After the drawer has been installed the tools can be stored next to it.

2.2

Assembly of 4 & 6 ( Replacement Floor )

2.3

**C1** Replacement Floor