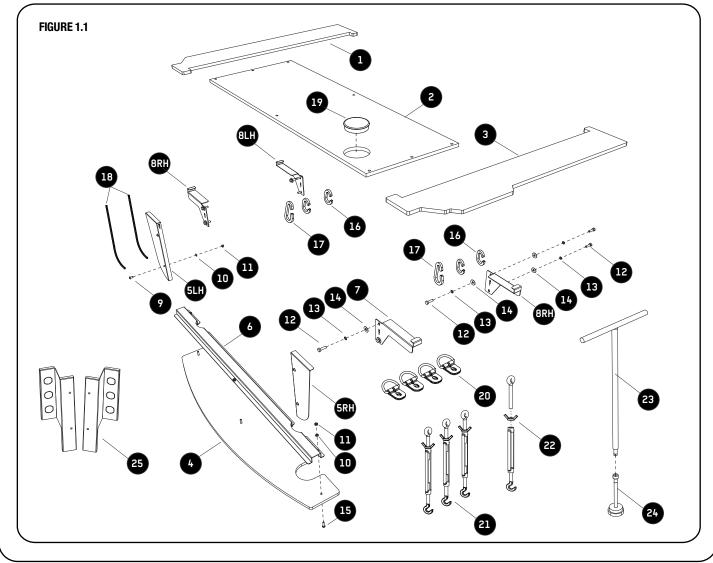

#### **GET ORGANIZED**

| IN THE BOX |      |                         |  |  |
|------------|------|-------------------------|--|--|
| 1          | 1 X  | Side Deck LH            |  |  |
| 2          | 1 X  | Replacement Top Deck    |  |  |
| 3          | 1 X  | Side Deck RH            |  |  |
| 4          | 1 X  | Replacement Bottom Deck |  |  |
| 5          | 2 X  | Front Face LH & RH      |  |  |
| 6          | 1 X  | Drawer Lifting Channel  |  |  |
| 7          | 1 X  | Side Wing Front RH      |  |  |
| 8          | 3 X  | Side Wing 1 LH And 2 RH |  |  |
| 9          | 4 X  | M5x10 Button Head       |  |  |
| 10         | 7 X  | M5 Flat Washer          |  |  |
| 11         | 7 X  | M5 Nyloc Nut            |  |  |
| 12         | 10 X | M6x20 Hex Bolt          |  |  |
| 13         | 10 X | M6 Spring Washer        |  |  |
| 14         | 10 X | M6x19x1ss Flat Washer   |  |  |
| 15         | 3 X  | M5x25 Button Head       |  |  |
| 16         | 4 X  | Carabiner Hook 37mm     |  |  |
| 17         | 2 X  | Carabiner Hook 60mm     |  |  |
| 18         | 2 X  | Pinchweld 310mm         |  |  |
| 19         | 1 X  | Plastic End Cup         |  |  |

| IN T | HE BOX |                                     |          |
|------|--------|-------------------------------------|----------|
| 20   | 4 X    | D-Ring M8                           |          |
| 21   | 4 X    | Turn Buckle                         |          |
| 22   | 4 X    | Wing Nut M6                         |          |
| 23   | 1 X    | Wheel Winder T-Handel               |          |
| 24   | 1 X    | Wheel Winder 31mm Slot              |          |
| 25   | 2 X    | Front Face 1LH + 1RH With Knockouts |          |
| _    |        |                                     | <i>/</i> |