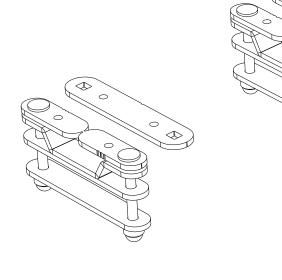

#### 1 **GET ORGANIZED** IN THE BOX **TOOLS NEEDED** 4 X Channel Plate 1 1 2 4 X **Channel Plate 2** 4 X **Tent Spacer** 3 4 8 X **Tent Spacer Base** 13mm 5 8 X M8 x 75 Carriage Bolt 6 8 X M8 x 16 x 1.6SS Flat Washer 7 8 X M8 Nyloc Nut M8 Nut Cap 8 8 X M8 x 45 Carriage Bolt 9 8 X FIGURE 1.1 1 $\bigcirc$ C 0 \$ 5 0 0 2 3 0 0 $\diamondsuit$ Œ Ð 4 - (0) - (0) - (0) $\bigcirc$ 0 9 Þ FIGURE 1.2 8 Use Channel Plate closest to mounting channel. 29.5mm 0 0 I 23.5mm 0 0 п 2