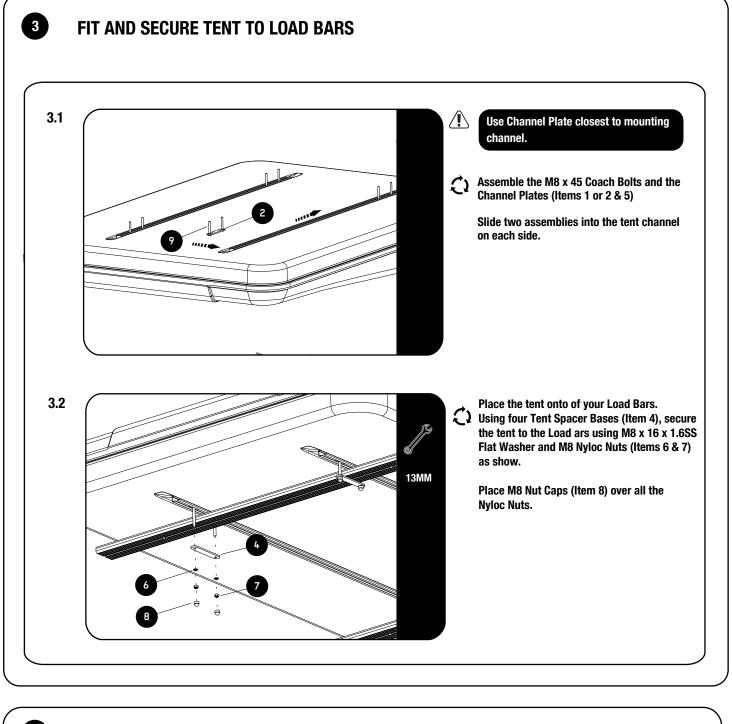

#### 1 **GET ORGANIZED** IN THE BOX **TOOLS NEEDED** 4 X Channel Plate 1 1 2 4 X **Channel Plate 2** 4 X **Tent Spacer** 3 4 8 X **Tent Spacer Base** 13mm 5 8 X M8 x 75 Carriage Bolt 6 8 X M8 x 16 x 1.6SS Flat Washer 7 8 X M8 Nyloc Nut M8 Nut Cap 8 8 X M8 x 45 Carriage Bolt 9 8 X FIGURE 1.1 1 $\bigcirc$ C 0 \$ 5 0 0 2 3 0 0 $\diamondsuit$ Œ Ð 4 - (0) - (0) - (0) $\bigcirc$ 0 9 Þ FIGURE 1.2 8 Use Channel Plate closest to mounting channel. 29.5mm 0 0 I 23.5mm 0 0 п 2