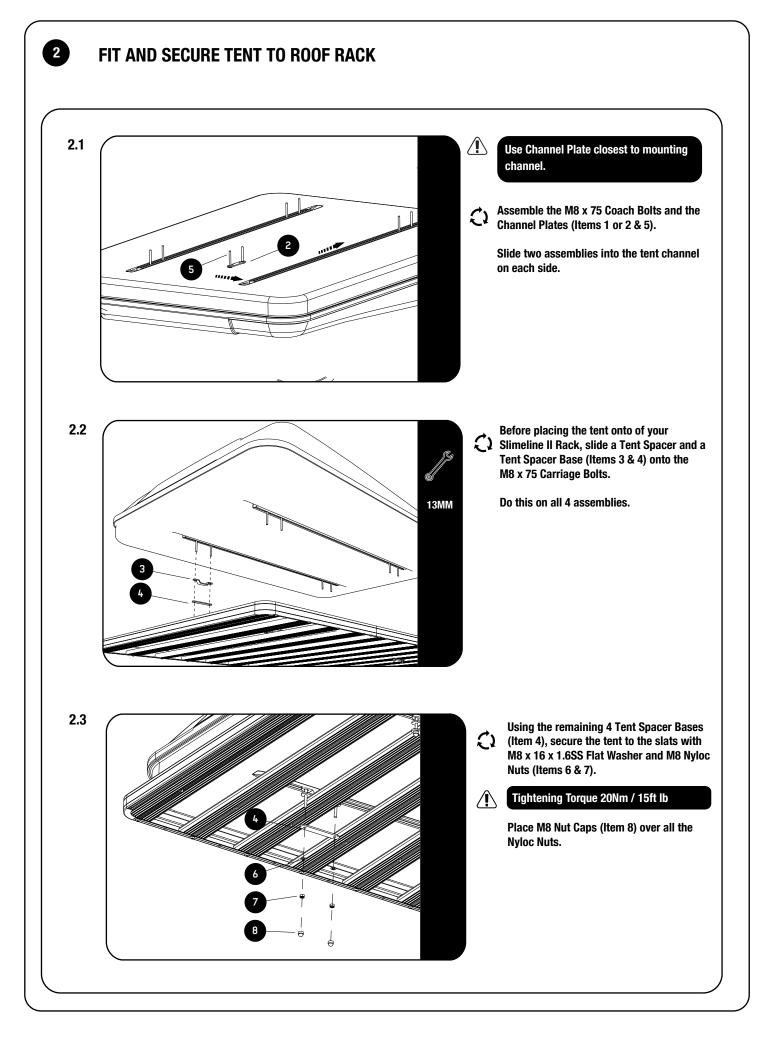

#### 1 **GET ORGANIZED** IN THE BOX **TOOLS NEEDED** 4 X Channel Plate 1 1 2 4 X **Channel Plate 2** 4 X **Tent Spacer** 3 4 8 X **Tent Spacer Base** 13mm 5 8 X M8 x 75 Carriage Bolt 6 8 X M8 x 16 x 1.6SS Flat Washer 7 8 X M8 Nyloc Nut M8 Nut Cap 8 8 X M8 x 45 Carriage Bolt 9 8 X FIGURE 1.1 1 $\bigcirc$ C 0 \$ 5 0 0 2 3 0 0 $\diamondsuit$ Œ Ð 4 - (0) - (0) - (0) $\bigcirc$ 0 9 Þ FIGURE 1.2 8 Use Channel Plate closest to mounting channel. 29.5mm 0 0 I 23.5mm 0 0 п 2