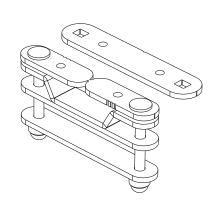

#### 1 **GET ORGANIZED** IN THE BOX **TOOLS NEEDED** 4 X Channel Plate 1 1 2 4 X **Channel Plate 2** 4 X **Tent Spacer** 3 4 8 X **Tent Spacer Base** 13mm 5 8 X M8 x 75 Carriage Bolt 6 8 X M8 x 16 x 1.6SS Flat Washer 7 8 X M8 Nyloc Nut M8 Nut Cap 8 8 X M8 x 45 Carriage Bolt 9 8 X FIGURE 1.1 1 $\bigcirc$ C 0 \$ 5 0 0 2 3 0 0 $\diamondsuit$ Œ Ð 4 - (0) - (0) - (0) $\bigcirc$ 0 9 Þ FIGURE 1.2 8 Use Channel Plate closest to mounting channel. 29.5mm 0 0 I 23.5mm 0 0 п 2