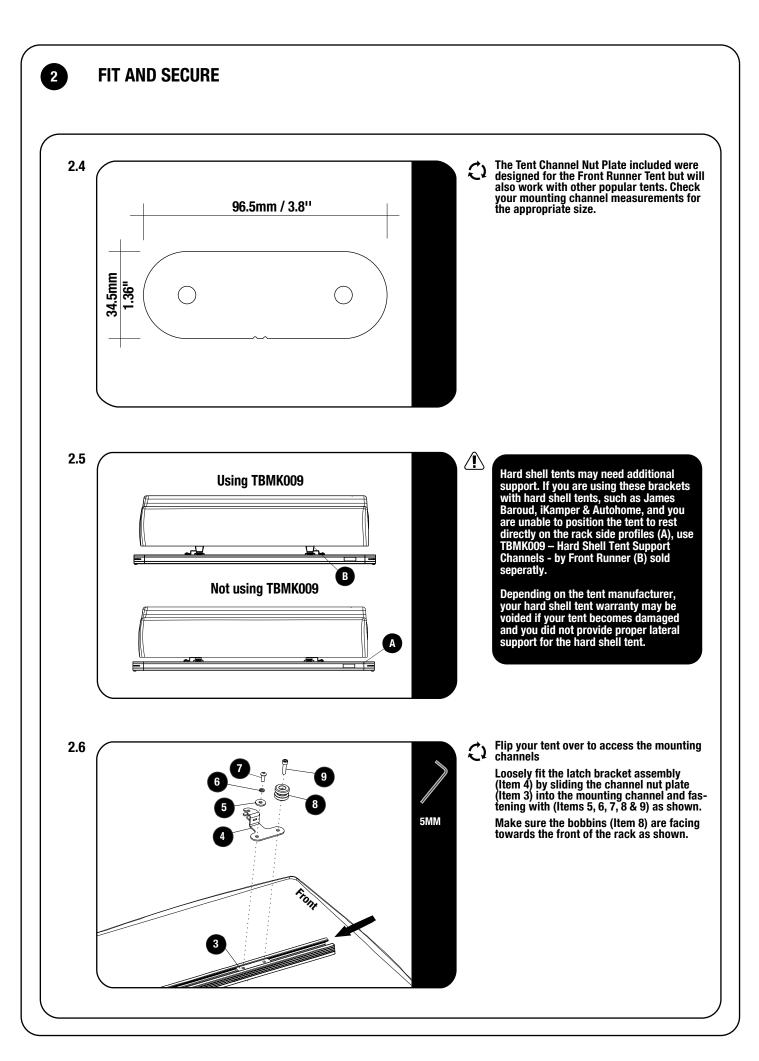

## **GET ORGANIZED**

1

| IN THE BOX |     |                                               |
|------------|-----|-----------------------------------------------|
| 1          | 2 X | Mount Brackets with Non Adjustable Latch (RH) |
| 2          | 2 X | Mount Brackets with Non Adjustable Latch (LH) |
| 3          | 4 X | Channel Nut Plate - ( Front Runner Tent )     |
| 4          | 4 X | Latch Brackets                                |
| 5          | 4 X | M8 x 25 x 3 Flat Washer                       |
| 6          | 4 X | M8 Spring Washer                              |
| 7          | 4 X | M8 x 20 Button Head                           |
| 8          | 4 X | Bobbin                                        |
| 9          | 4 X | M8 Low Head Cap Screw                         |
| 10         | 8 X | M8 x 20 Hex Bolt                              |
| 11         | 8 X | M8 Flat Washer                                |
| 12         | 8 X | M8 Nyloc Washer                               |
| 13         | 8 X | M8 Nut Cap                                    |
|            |     |                                               |

# 2 **FIT AND SECURE** Measure the distance between the centers 2.7 $(\mathbf{x})$ of Channel Feet to make sure it matches the position of the Rack Mount Brackets installed in Step 2.2. Center Once measurements have been confirmed, fully tighten the Latch Bracket Assembly to the tent channel. Front 5MM Flip the tent over and lower it onto the rack 2.8 ()making sure the Bobbins align with the **Rack Mount Brackets.** Push the tent forward so that the Guide Bolts slide fully into the Rack Mount Brackets. 13MM Latch all 4 Latches to secure the tent into the brackets. Front 13MM