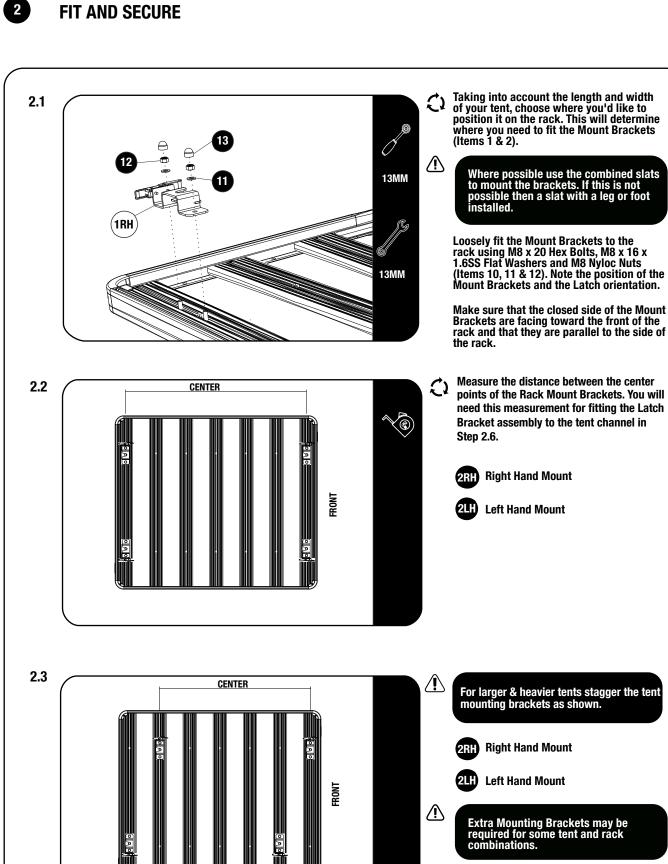

# 2 **FIT AND SECURE** Measure the distance between the centers 2.7 $(\mathbf{x})$ of Channel Feet to make sure it matches the position of the Rack Mount Brackets installed in Step 2.2. Center Once measurements have been confirmed, fully tighten the Latch Bracket Assembly to the tent channel. Front 5MM Flip the tent over and lower it onto the rack 2.8 ()making sure the Bobbins align with the **Rack Mount Brackets.** Push the tent forward so that the Guide Bolts slide fully into the Rack Mount Brackets. 13MM Latch all 4 Latches to secure the tent into the brackets. Front 13MM