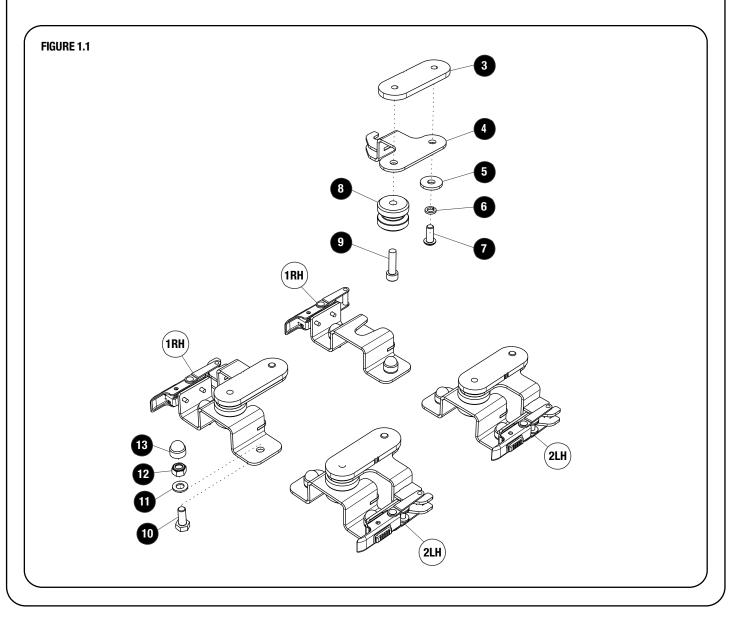

## **GET ORGANIZED**

1

| IN THE BOX |     |                                               |
|------------|-----|-----------------------------------------------|
| 1          | 2 X | Mount Brackets with Non Adjustable Latch (RH) |
| 2          | 2 X | Mount Brackets with Non Adjustable Latch (LH) |
| 3          | 4 X | Channel Nut Plate - ( Front Runner Tent )     |
| 4          | 4 X | Latch Brackets                                |
| 5          | 4 X | M8 x 25 x 3 Flat Washer                       |
| 6          | 4 X | M8 Spring Washer                              |
| 7          | 4 X | M8 x 20 Button Head                           |
| 8          | 4 X | Bobbin                                        |
| 9          | 4 X | M8 Low Head Cap Screw                         |
| 10         | 8 X | M8 x 20 Hex Bolt                              |
| 11         | 8 X | M8 Flat Washer                                |
| 12         | 8 X | M8 Nyloc Washer                               |
| 13         | 8 X | M8 Nut Cap                                    |
|            |     |                                               |