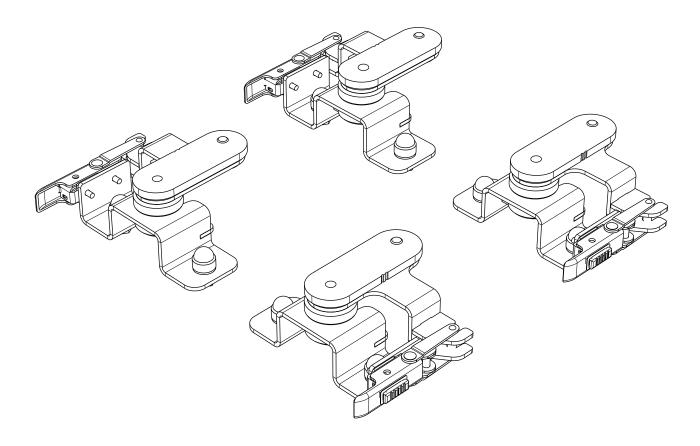

## **GET ORGANIZED**

1

| IN THE BOX |     |                                               |
|------------|-----|-----------------------------------------------|
| 1          | 2 X | Mount Brackets with Non Adjustable Latch (RH) |
| 2          | 2 X | Mount Brackets with Non Adjustable Latch (LH) |
| 3          | 4 X | Channel Nut Plate - ( Front Runner Tent )     |
| 4          | 4 X | Latch Brackets                                |
| 5          | 4 X | M8 x 25 x 3 Flat Washer                       |
| 6          | 4 X | M8 Spring Washer                              |
| 7          | 4 X | M8 x 20 Button Head                           |
| 8          | 4 X | Bobbin                                        |
| 9          | 4 X | M8 Low Head Cap Screw                         |
| 10         | 8 X | M8 x 20 Hex Bolt                              |
| 11         | 8 X | M8 Flat Washer                                |
| 12         | 8 X | M8 Nyloc Washer                               |
| 13         | 8 X | M8 Nut Cap                                    |
|            |     |                                               |